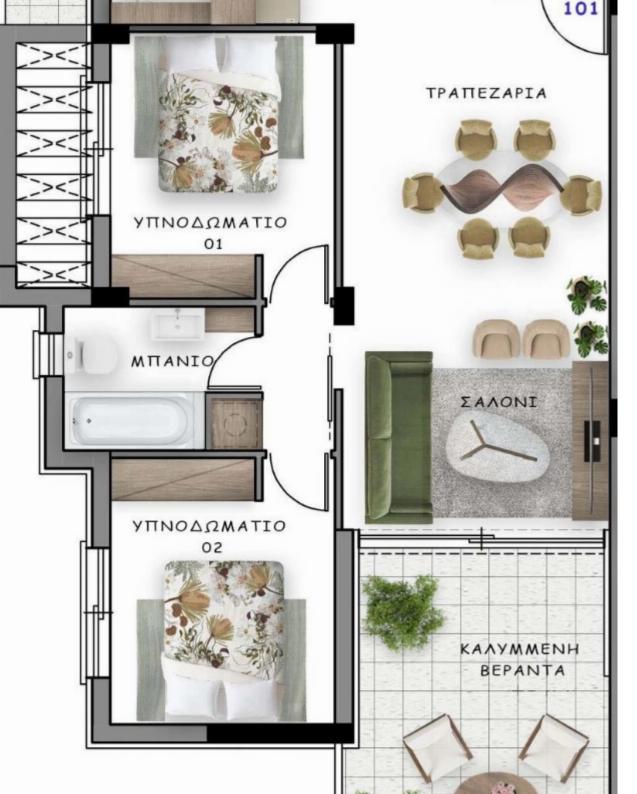

## 2 bedrooms, 82

Limassol, Polemidia-Lyceum-Apos-Varnavas-Kato-Polemidia-4152, Cyprus

Offered at: €250,000 Estate ID: 48323

Ref: J4566L2183

\_

Apartment 102 - Sophisticated Urban Living in Limassol Key Details Bedrooms: 2 Bathrooms: 2 Internal Area: 82 m<sup>2</sup> Covered Verandas: 22 m<sup>2</sup> Parking Spaces: 1 Total Area: 119 m<sup>2</sup> Description Welcome to Apartment 102, a chic and contemporary two-bedroom, two-bathroom apartment in the bustling city of Limassol. This well-appointed residence combines modern design with practical living spaces, making it the perfect home for those seeking a blend of comfort and style. Interior Features Bedrooms: Two spacious bedrooms designed to offer a peaceful retreat. Large windows in each bedroom provide plenty of natural light and pleasant views. Bathrooms: Two modern bathrooms, including...