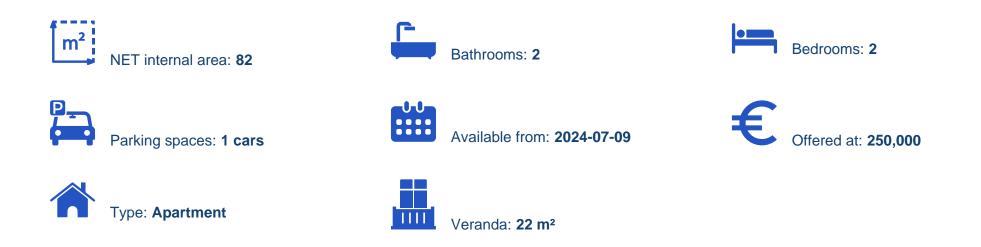

## 2 bedrooms, 82

Limassol, Polemidia-Lyceum-Apos-Varnavas-Kato-Polemidia-4152, Cyprus

Offered at: €250,000 Estate ID: 48323

Ref: J4566L2183

\_

Apartment 102 - Sophisticated Urban Living in Limassol Key Details Bedrooms: 2 Bathrooms: 2 Internal Area: 82 m<sup>2</sup> Covered Verandas: 22 m<sup>2</sup> Parking Spaces: 1 Total Area: 119 m<sup>2</sup> Description Welcome to Apartment 102, a chic and contemporary two-bedroom, two-bathroom apartment in the bustling city of Limassol. This well-appointed residence combines modern design with practical living spaces, making it the perfect home for those seeking a blend of comfort and style. Interior Features Bedrooms: Two spacious bedrooms designed to offer a peaceful retreat. Large windows in each bedroom provide plenty of natural light and pleasant views. Bathrooms: Two modern bathrooms, including...