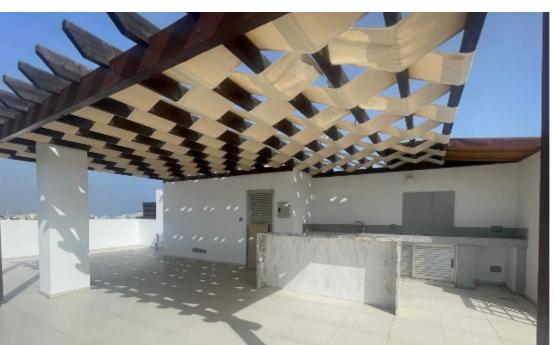

Parking spaces: 2 cars

Available from: 2024-07-09

Offered at: **1,500,000** 

Type: **Apartmen**t

Veranda: 62 sqm m²

Picasso Residence Penthouse - Luxurious Three-Bedroom Penthouse in Cyprus Overview Welcome to the Picasso Residence Penthouse, a stunning three-bedroom penthouse apartment located in the heart of Cyprus. This exquisite property offers unparalleled luxury, privacy, and comfort. With its modern amenities, spacious living areas, and breathtaking views, it is the epitome of high-end living. Key Details Bedrooms: 3 Bathrooms: 3 (2 ensuite + 1 guest) Total Covered Area: 247 sqm (198 sqm internal + 49 sqm covered veranda) Uncovered Verandas: 13 sqm Private Roof Terrace: 100 sqm (40 sqm Pergola covered) Storage Area: 8 sqm Covered Parking Spaces: 2 Entire Floor Occupancy: 1/3 of buildin...