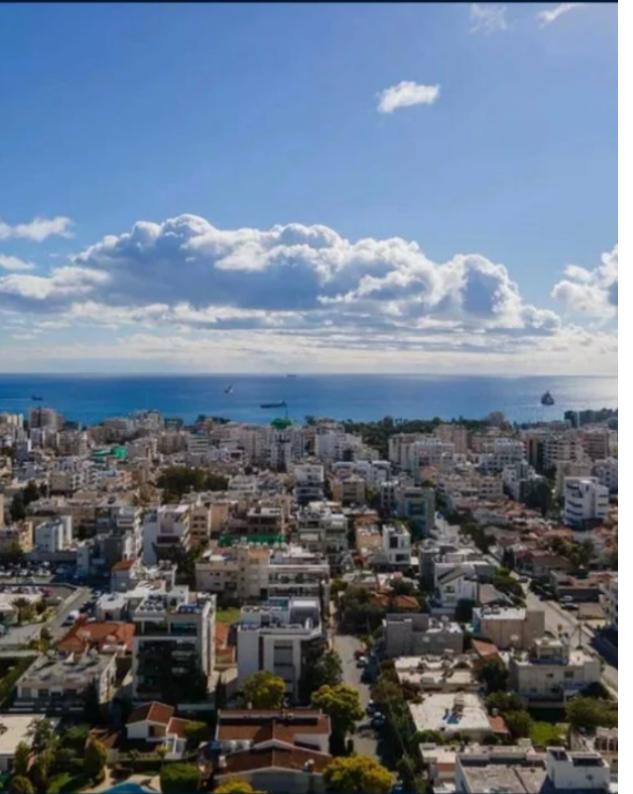

Parking spaces: 2 cars

Available from: 2024-07-09

Offered at: **1,500,000** 

Type: **Apartmen**t

Veranda: 62 sqm m²

Picasso Residence Penthouse - Luxurious Three-Bedroom Penthouse in Cyprus Overview Welcome to the Picasso Residence Penthouse, a stunning three-bedroom penthouse apartment located in the heart of Cyprus. This exquisite property offers unparalleled luxury, privacy, and comfort. With its modern amenities, spacious living areas, and breathtaking views, it is the epitome of high-end living. Key Details Bedrooms: 3 Bathrooms: 3 (2 ensuite + 1 guest) Total Covered Area: 247 sqm (198 sqm internal + 49 sqm covered veranda) Uncovered Verandas: 13 sqm Private Roof Terrace: 100 sqm (40 sqm Pergola covered) Storage Area: 8 sqm Covered Parking Spaces: 2 Entire Floor Occupancy: 1/3 of buildin...