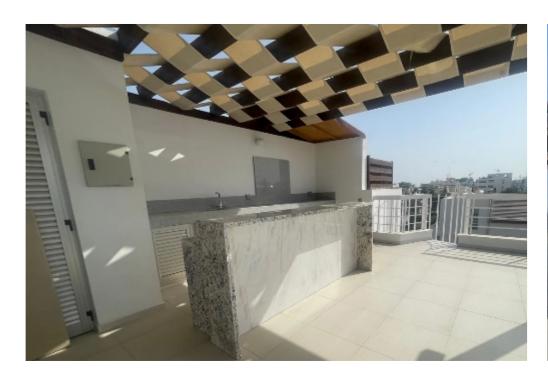

Parking spaces: 2 cars

Available from: 2024-07-09

Offered at: **1,500,000** 

Type: **Apartmen**t

Veranda: 62 sqm m²

Picasso Residence Penthouse - Luxurious Three-Bedroom Penthouse in Cyprus Overview Welcome to the Picasso Residence Penthouse, a stunning three-bedroom penthouse apartment located in the heart of Cyprus. This exquisite property offers unparalleled luxury, privacy, and comfort. With its modern amenities, spacious living areas, and breathtaking views, it is the epitome of high-end living. Key Details Bedrooms: 3 Bathrooms: 3 (2 ensuite + 1 guest) Total Covered Area: 247 sqm (198 sqm internal + 49 sqm covered veranda) Uncovered Verandas: 13 sqm Private Roof Terrace: 100 sqm (40 sqm Pergola covered) Storage Area: 8 sqm Covered Parking Spaces: 2 Entire Floor Occupancy: 1/3 of buildin...