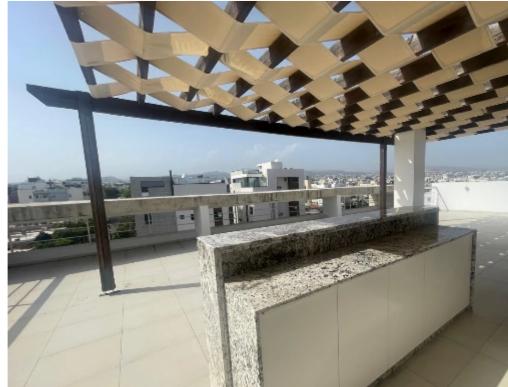

Parking spaces: 2 cars

Available from: 2024-07-09

Offered at: **1,500,000** 

Type: **Apartmen**t

Veranda: 62 sqm m²

Picasso Residence Penthouse - Luxurious Three-Bedroom Penthouse in Cyprus Overview Welcome to the Picasso Residence Penthouse, a stunning three-bedroom penthouse apartment located in the heart of Cyprus. This exquisite property offers unparalleled luxury, privacy, and comfort. With its modern amenities, spacious living areas, and breathtaking views, it is the epitome of high-end living. Key Details Bedrooms: 3 Bathrooms: 3 (2 ensuite + 1 guest) Total Covered Area: 247 sqm (198 sqm internal + 49 sqm covered veranda) Uncovered Verandas: 13 sqm Private Roof Terrace: 100 sqm (40 sqm Pergola covered) Storage Area: 8 sqm Covered Parking Spaces: 2 Entire Floor Occupancy: 1/3 of buildin...