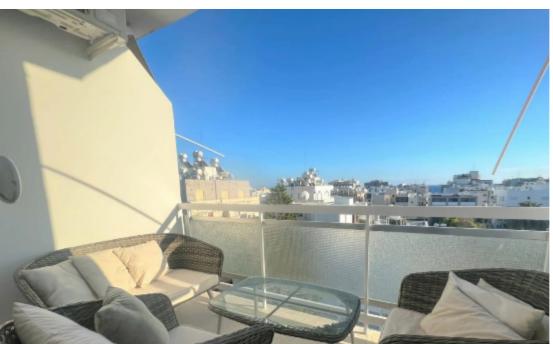

Available from: 2024-07-09

Offered at: 270,00

Гуре: **Apartment** 

Veranda: 9 sqm m<sup>2</sup>

Specious 2 bedrooms apartment in Neapolis area, near supermarket Alfa Mega. Walking distance to the beach. -covered are 82m2 -verandas 9m2 - renovated building with new elevator -6 floors building -on the 5-th floor -big living room -Separate kitchen -2 specius bedrooms -family bathroom -guest toilet -veranda with vew (little sea view) -balcony from the kitchen -fully furnished -shatters on the windows -newly air conditioning -NO parking in the title -title deeds The apartment is in a perfect condition....