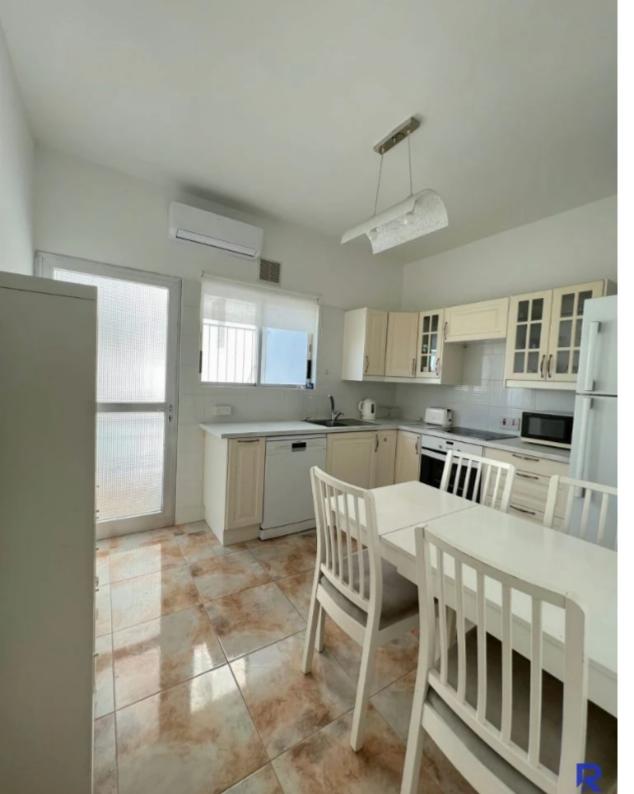

Available from: 2024-07-09

Offered at: 270,00

Гуре: **Apartment** 

Veranda: 9 sqm m<sup>2</sup>

Specious 2 bedrooms apartment in Neapolis area, near supermarket Alfa Mega. Walking distance to the beach. -covered are 82m2 -verandas 9m2 - renovated building with new elevator -6 floors building -on the 5-th floor -big living room -Separate kitchen -2 specius bedrooms -family bathroom -guest toilet -veranda with vew (little sea view) -balcony from the kitchen -fully furnished -shatters on the windows -newly air conditioning -NO parking in the title -title deeds The apartment is in a perfect condition....