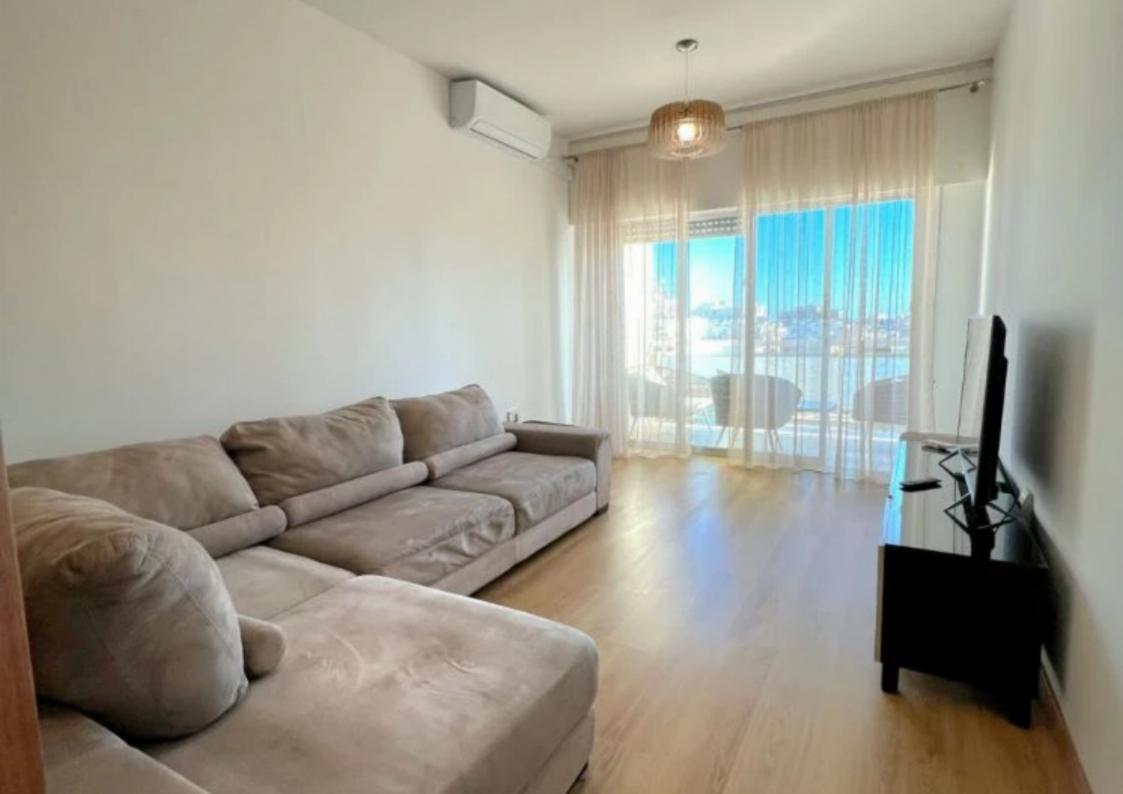

Available from: 2024-07-09

Offered at: 270,00

Гуре: **Apartment** 

Veranda: 9 sqm m<sup>2</sup>

Specious 2 bedrooms apartment in Neapolis area, near supermarket Alfa Mega. Walking distance to the beach. -covered are 82m2 -verandas 9m2 - renovated building with new elevator -6 floors building -on the 5-th floor -big living room -Separate kitchen -2 specius bedrooms -family bathroom -guest toilet -veranda with vew (little sea view) -balcony from the kitchen -fully furnished -shatters on the windows -newly air conditioning -NO parking in the title -title deeds The apartment is in a perfect condition....