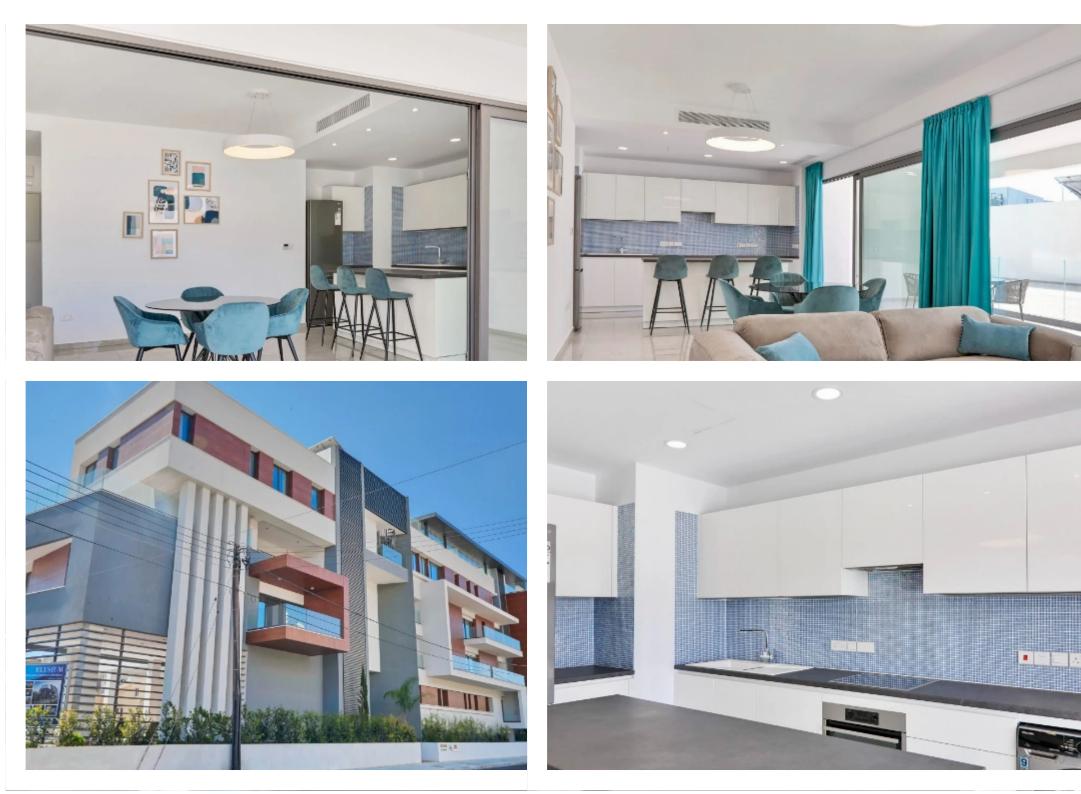

## **Germasogeia Luxury Retreat**

Limassol, Dassoudi-Park-Papas-Potamos-Germasogeias-4040, Cyprus

Offered at: € 560,000 Estate ID: 48400 Ref: J4560

For sale is offered 2-bedroom new luxury apartment in a newly built apartment block in the tourist area of ??Germasogeia. Apartment block is located in the most sought-after area of ??Limassol, within walking distance from all city infrastructure and 800 meters from the sandy beach and Dassoudi public park. The block has a secure private area, a communal pool, storage area and covered parkings. The apartment has a covered area of ??105 sq.m. It has a living room with an open plan kitchen, a bathroom, a master bedroom with en-suite, a second bedroom and a bathroom. Veranda is 22 sq.m. The apartments is tastefully furnished and decorated, the kitchen is equipped with the nece...