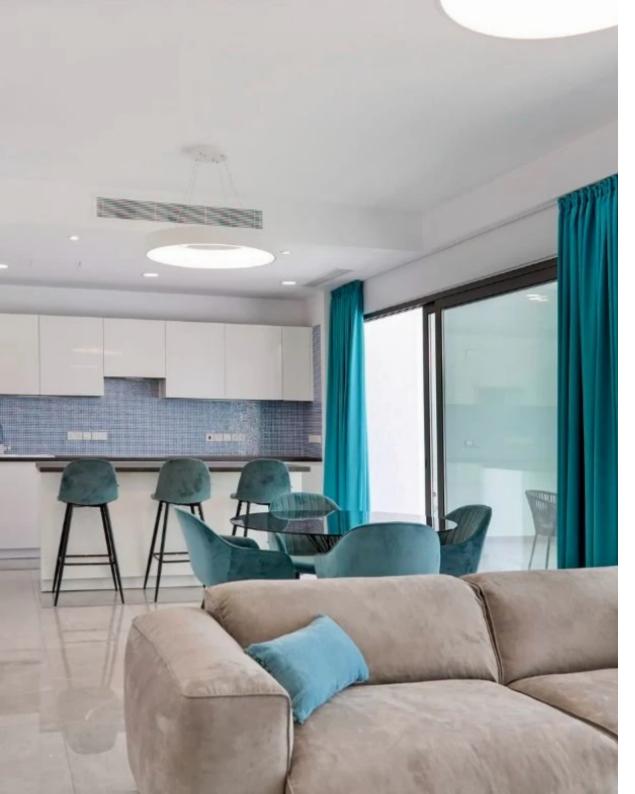

## **Germasogeia Luxury Retreat**

Limassol, Dassoudi-Park-Papas-Potamos-Germasogeias-4040, Cyprus

Offered at: € 560,000 Estate ID: 48400 Ref: J4560

For sale is offered 2-bedroom new luxury apartment in a newly built apartment block in the tourist area of ??Germasogeia. Apartment block is located in the most sought-after area of ??Limassol, within walking distance from all city infrastructure and 800 meters from the sandy beach and Dassoudi public park. The block has a secure private area, a communal pool, storage area and covered parkings. The apartment has a covered area of ??105 sq.m. It has a living room with an open plan kitchen, a bathroom, a master bedroom with en-suite, a second bedroom and a bathroom. Veranda is 22 sq.m. The apartments is tastefully furnished and decorated, the kitchen is equipped with the nece...