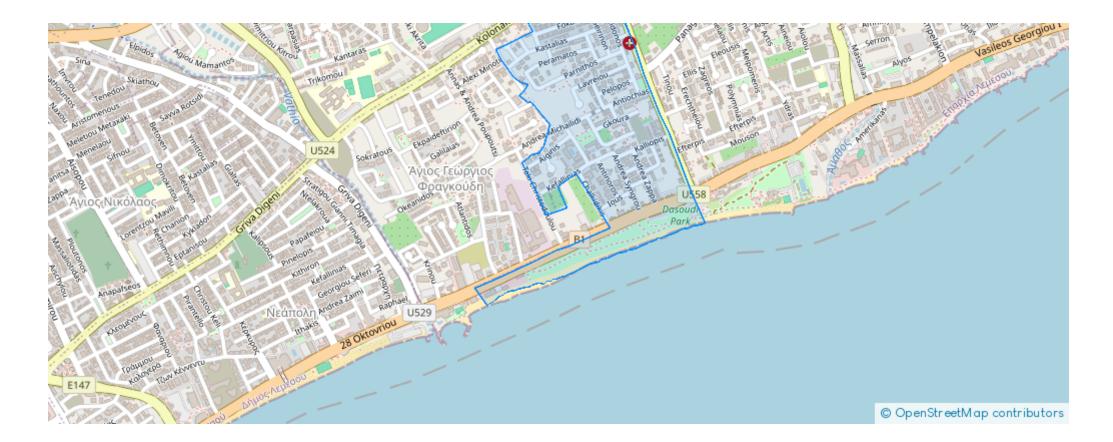

Potamos-Germasogeias-4040, Cyprus

Offered at: € 560,000 Estate ID: 48400 Ref: J4560





For sale is offered 2-bedroom new luxury apartment in a newly built apartment block in the tourist area of ??Germasogeia. Apartment block is located in the most sought-after area of ??Limassol, within walking distance from all city infrastructure and 800 meters from the sandy beach and Dassoudi public park. The block has a secure private area, a communal pool, storage area and covered parkings. The apartment has a covered area of ??105 sq.m. It has a living room with an open plan kitchen, a bathroom, a master bedroom with en-suite, a second bedroom and a bathroom. Veranda is 22 sq.m. The apartments is tastefully furnished and decorated, the kitchen is equipped with the nece...

## **Estate on map:**