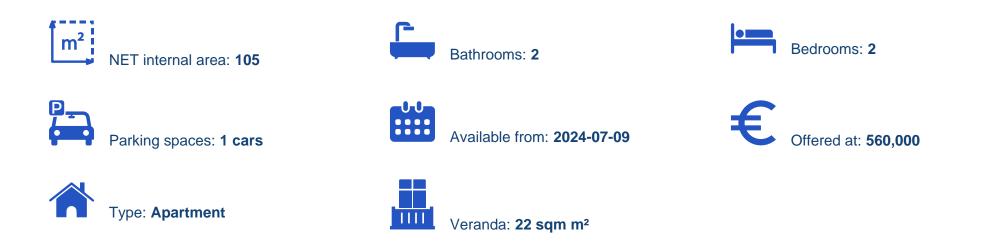

## **Germasogeia Luxury Retreat**

Limassol, Dassoudi-Park-Papas-Potamos-Germasogeias-4040, Cyprus

Offered at: € 560,000 Estate ID: 48400 Ref: J4560

For sale is offered 2-bedroom new luxury apartment in a newly built apartment block in the tourist area of ??Germasogeia. Apartment block is located in the most sought-after area of ??Limassol, within walking distance from all city infrastructure and 800 meters from the sandy beach and Dassoudi public park. The block has a secure private area, a communal pool, storage area and covered parkings. The apartment has a covered area of ??105 sq.m. It has a living room with an open plan kitchen, a bathroom, a master bedroom with en-suite, a second bedroom and a bathroom. Veranda is 22 sq.m. The apartments is tastefully furnished and decorated, the kitchen is equipped with the nece...