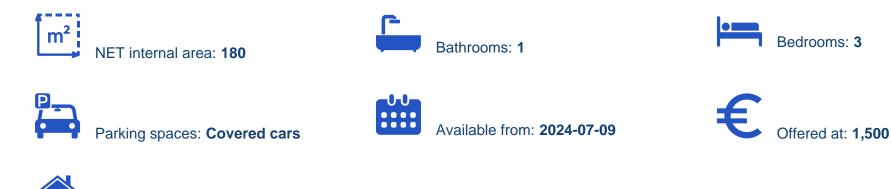

## €1.500

Limassol, Pano-Polemidia-4130, Cyprus

Offered at: €1,500 Estate ID: 48408 Ref: ba5314172

Type: **Apartment** 

This beautiful upper house is located in Ekali area, close to all local amenities and services. It comprises 3 bedrooms and it's fully furnished and equipped. The dinning and sitting area is opening to a spacious balcony, enjoying a picturesque city view. The kitchen has electrical appliances and fitted cupboards. Two separate bathrooms are provided. The property is situated in a desirable location. For info call...