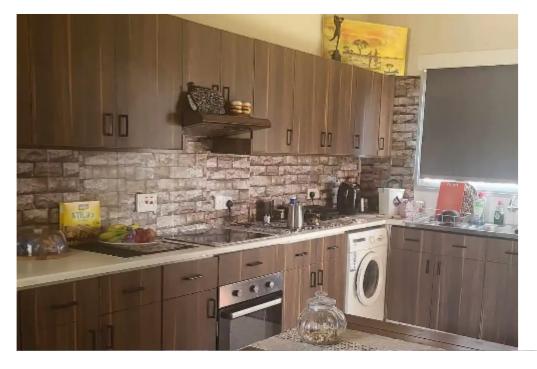

## €1.500

Limassol, Pano-Polemidia-4130, Cyprus

Offered at: €1,500 Estate ID: 48408 Ref: ba5314172

Type: **Apartment** 

This beautiful upper house is located in Ekali area, close to all local amenities and services. It comprises 3 bedrooms and it's fully furnished and equipped. The dinning and sitting area is opening to a spacious balcony, enjoying a picturesque city view. The kitchen has electrical appliances and fitted cupboards. Two separate bathrooms are provided. The property is situated in a desirable location. For info call...