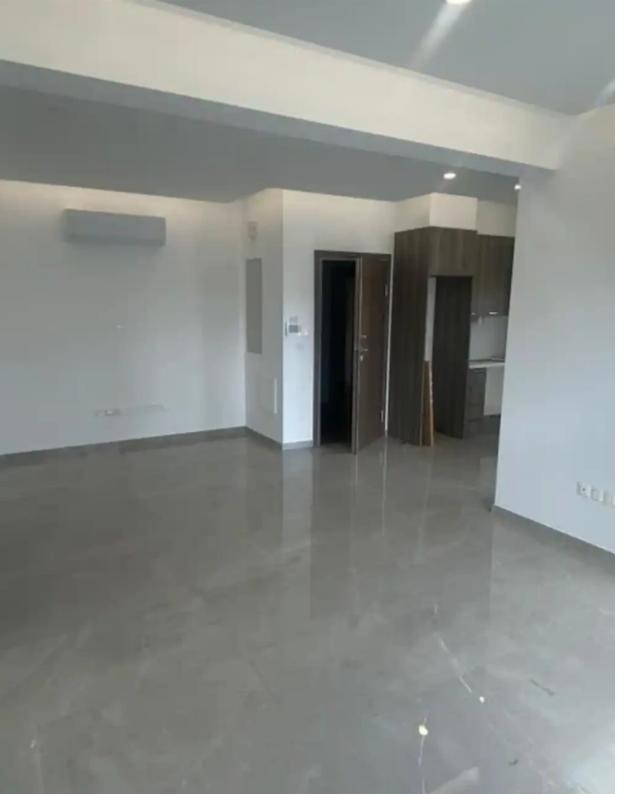

## €1.550

Limassol, Apos-Varnavas-Kato-Polemidia-4153, Cyprus

Offered at: €1,550 Estate ID: 48464 Ref: ba5312840

2-bedroom brand new apartment 1st floor in small building of 3 floors and 8 flats in total 80 square metres indoor space Huge outdoor covered veranda of 40 square metres with barbeque setup Efficient layout and planning of space with spacious living room and dining room Very bright and airy as there are windows/doors facing south, west and north Modern décor with lots of extras 2 good size bedrooms Ensuite WC/shower Large guest WC with shower Luxury tiles, granites, kitchen and sanctuary appliances Italian wardrobes with mirrors Gree A/C units in all rooms Electric shutters in all rooms Fly screens on all doors and windows Suspended ceilings with smart lighting and led stri...