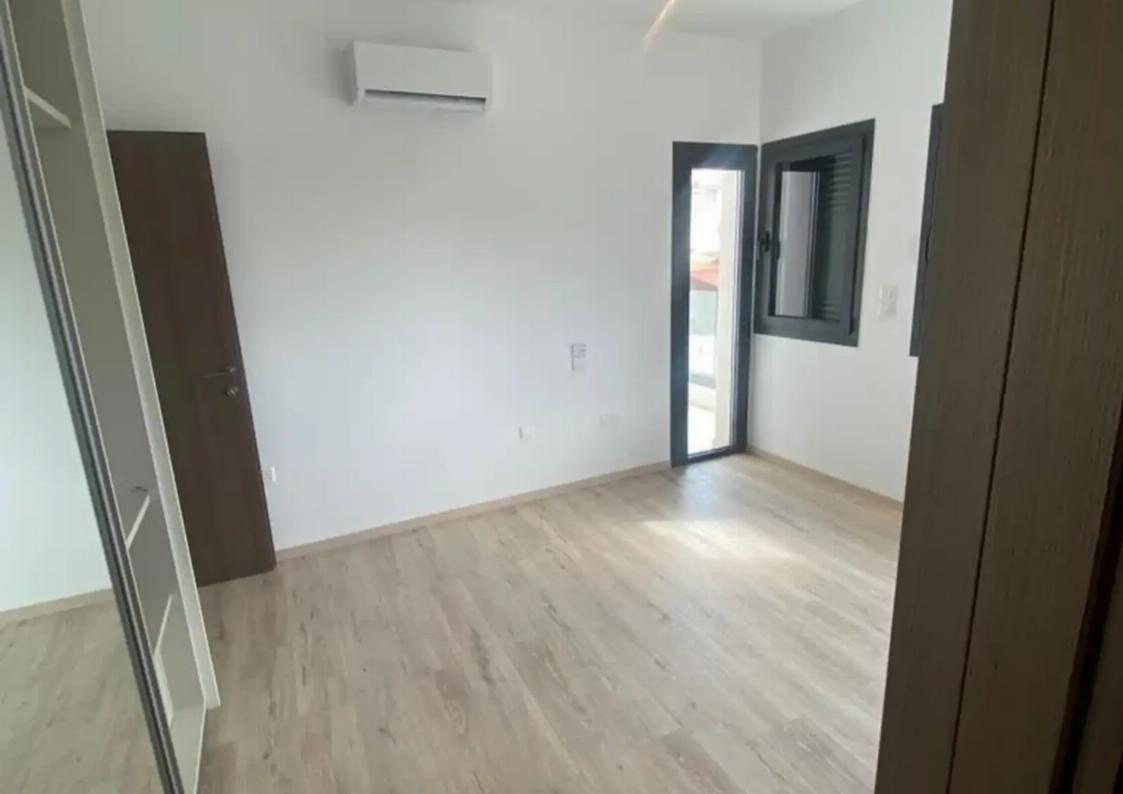

## €1.550

Limassol, Apos-Varnavas-Kato-Polemidia-4153, Cyprus

Offered at: €1,550 Estate ID: 48464 Ref: ba5312840

2-bedroom brand new apartment 1st floor in small building of 3 floors and 8 flats in total 80 square metres indoor space Huge outdoor covered veranda of 40 square metres with barbeque setup Efficient layout and planning of space with spacious living room and dining room Very bright and airy as there are windows/doors facing south, west and north Modern décor with lots of extras 2 good size bedrooms Ensuite WC/shower Large guest WC with shower Luxury tiles, granites, kitchen and sanctuary appliances Italian wardrobes with mirrors Gree A/C units in all rooms Electric shutters in all rooms Fly screens on all doors and windows Suspended ceilings with smart lighting and led stri...