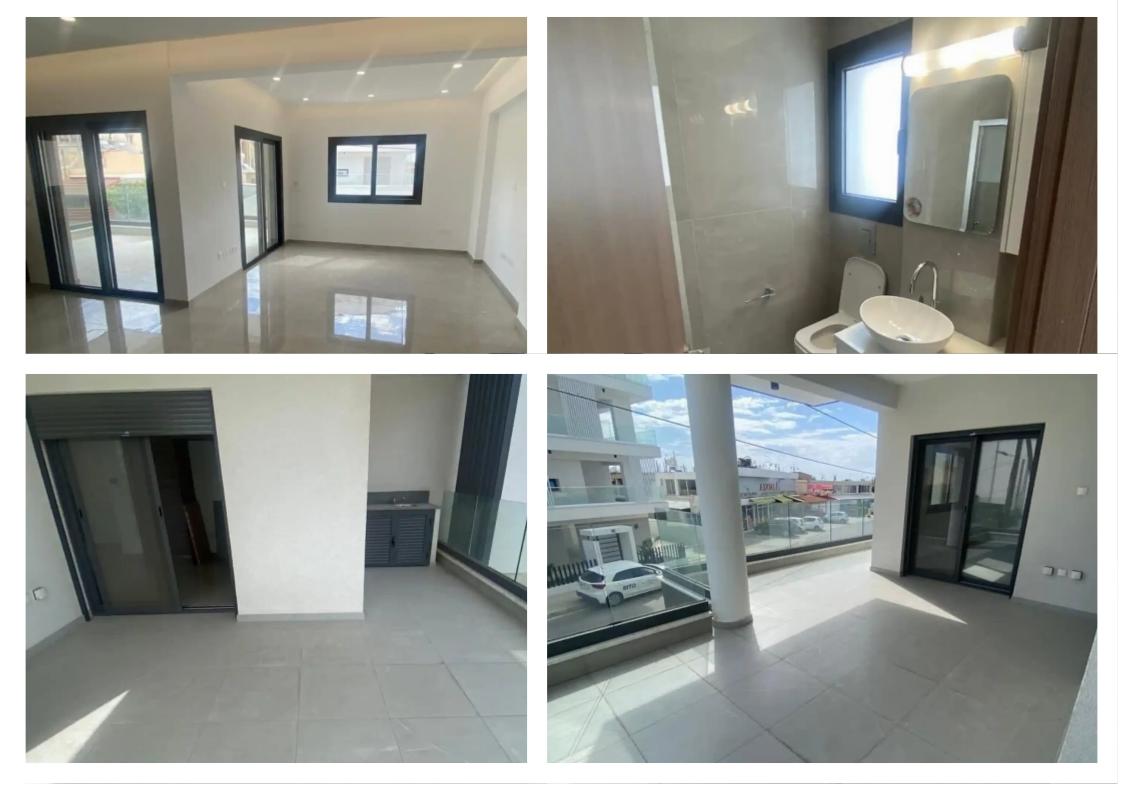

## €1.550

Limassol, Apos-Varnavas-Kato-Polemidia-4153, Cyprus

Offered at: €1,550 Estate ID: 48464 Ref: ba5312840

2-bedroom brand new apartment 1st floor in small building of 3 floors and 8 flats in total 80 square metres indoor space Huge outdoor covered veranda of 40 square metres with barbeque setup Efficient layout and planning of space with spacious living room and dining room Very bright and airy as there are windows/doors facing south, west and north Modern décor with lots of extras 2 good size bedrooms Ensuite WC/shower Large guest WC with shower Luxury tiles, granites, kitchen and sanctuary appliances Italian wardrobes with mirrors Gree A/C units in all rooms Electric shutters in all rooms Fly screens on all doors and windows Suspended ceilings with smart lighting and led stri...