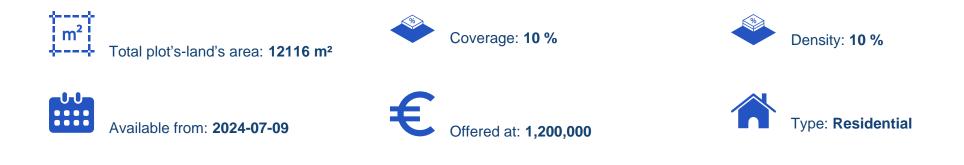

## Residential land 12116 m<sup>2</sup>

## €1.200.000

Limassol, Mandria-4778, Cyprus

Offered at: €1,200,000 Estate ID: 48502 Ref: ba5311731

"Introducing these exceptional fields spanning a total area of 12,116 m<sup>2</sup>, nestled in the tranquil village of Kato Platres, Limassol. Located just 25 meters from the residential area, these fields offer easy access while maintaining a peaceful suburban atmosphere. With a registered road in front, they ensure convenient accessibility and are just a 1-minute drive from the center of Kato Platres village. Nearby amenities include traditional hotels, kiosks, and restaurants, further enhancing their appeal. These delightful fields boast breathtaking village views and stunning natural landscapes, promising a refreshing atmosphere ideal for those seeking serenity. The fields have a gently sloping...