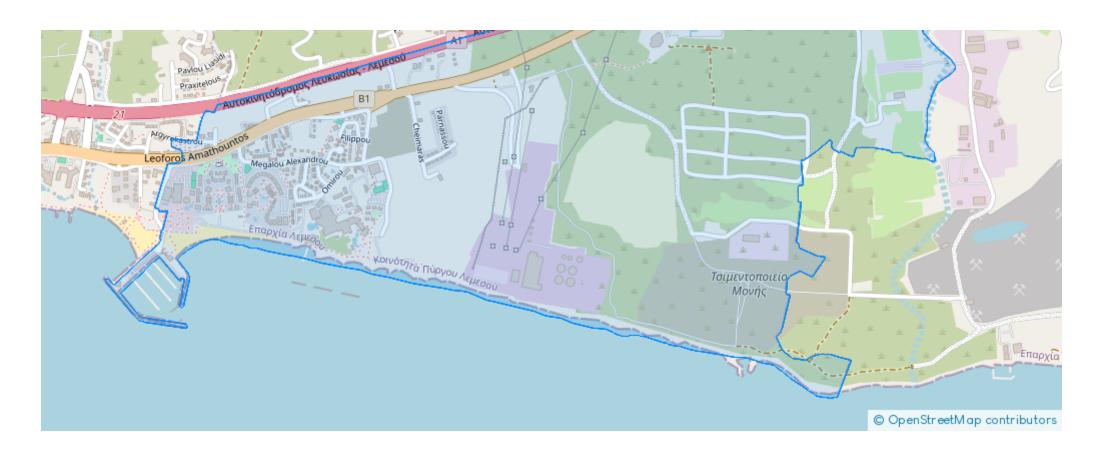

## 2-bedroom semi-detached to rent €2.200

Limassol, Touristiki-Periochi-Pyrgos-4534, Cyprus

**Offered at:** €2,200

**Estate ID:** 48503

**Ref:** ba5312058











NET internal area: 100



Bathrooms: 2



Bedrooms: 2



Parking spaces: Uncovered cars



Available from: 2024-07-09



Offered at: 2,200



Type: SemidetachedHouse

Two-bedroom townhouse available for a long term rent. Located only a few steps away from Parklane hotel, within a short walk to the beach and all kind of amenities. The property is a part of a nicely kept residential complex with communal swimming pool and a tennis court. Large garden area with BBQ facilities and leisure zone. Fully furnished and equipped....

## **Estate on map:**