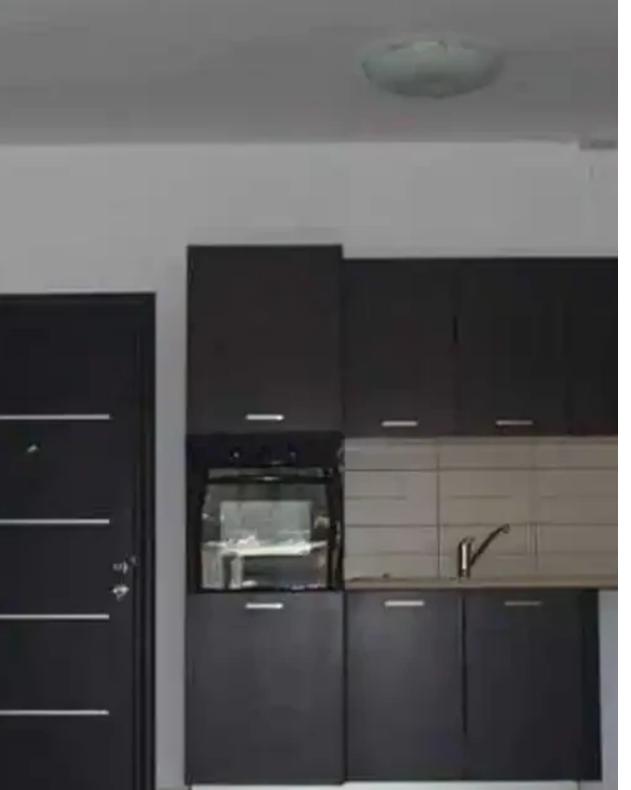

## €1.250

Limassol, New-Ekali-Agia-Fylaxis-3111 , Cyprus

Offered at: €1,250 Estate ID: 48506 Ref: ba4991669

Penthouse 2 bedroom in New Ekali Limassol, in a three storey apartment building, total of 8 apartments. In excellent condition and very quiet area. It is 5 minutes near highway, schools, supermarkets, parks and very near to Heritage and Pascal school. Indoor areas 80 sq.m. and outdoor 20 sq.m., 2 covered balconies with amazing mountain and sea views. 2 wc with bathroom and shower. With electric shutters, heaters and a/c in all rooms. Comfortable covered parking and storage...