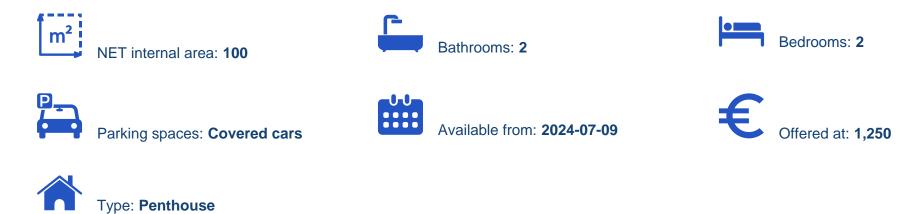

## **2-bedroom penthouse to rent**

## €1.250

Limassol, New-Ekali-Agia-Fylaxis-3111 , Cyprus

Offered at: €1,250 Estate ID: 48506 Ref: ba4991669

Penthouse 2 bedroom in New Ekali Limassol, in a three storey apartment building, total of 8 apartments. In excellent condition and very quiet area. It is 5 minutes near highway, schools, supermarkets, parks and very near to Heritage and Pascal school. Indoor areas 80 sq.m. and outdoor 20 sq.m., 2 covered balconies with amazing mountain and sea views. 2 wc with bathroom and shower. With electric shutters, heaters and a/c in all rooms. Comfortable covered parking and storage...