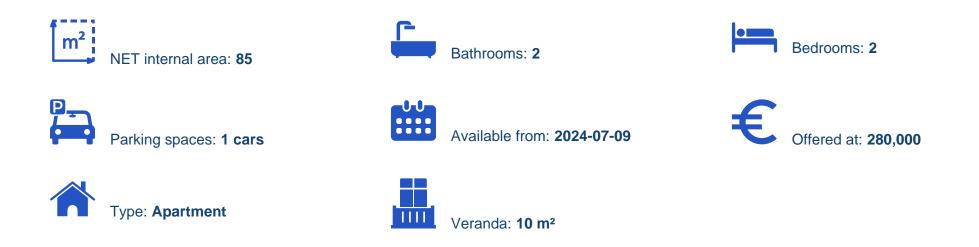

## 2 bedrooms, 85

Limassol, Agia-Varvaras-Church-Zakaki-3047, Cyprus

Offered at: €280,000 Estate ID: 48511 Ref: J4558L2178

Discover the epitome of modern living in Apartment 301 at Lathea Harmony Residences, located in the heart of Limassol, Cyprus. This elegant twobedroom apartment is designed for those who appreciate the finer things in life, combining comfort, style, and convenience. Key Features: Bedrooms: 2 Bathrooms: 2 Internal Area: 85 m<sup>2</sup> Covered Verandas: 10 m<sup>2</sup> Parking: 1 space Detailed Description: Spacious Living Area: Apartment 201 features a generous 85 m<sup>2</sup> of internal space, offering a perfect blend of open-plan living and cozy private areas. The living room is designed for relaxation and entertainment, seamlessly connected to the dining area and kitchen. Modern Kitchen: The kitche...