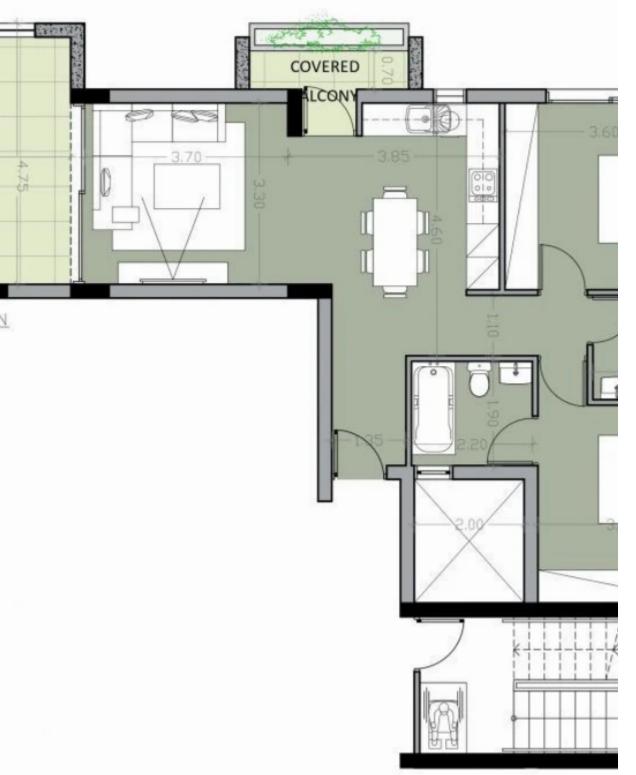

## 2 bedrooms, 85

Limassol, Agia-Varvaras-Church-Zakaki-3047, Cyprus

Offered at: €280,000 Estate ID: 48511 Ref: J4558L2178

Discover the epitome of modern living in Apartment 301 at Lathea Harmony Residences, located in the heart of Limassol, Cyprus. This elegant twobedroom apartment is designed for those who appreciate the finer things in life, combining comfort, style, and convenience. Key Features: Bedrooms: 2 Bathrooms: 2 Internal Area: 85 m<sup>2</sup> Covered Verandas: 10 m<sup>2</sup> Parking: 1 space Detailed Description: Spacious Living Area: Apartment 201 features a generous 85 m<sup>2</sup> of internal space, offering a perfect blend of open-plan living and cozy private areas. The living room is designed for relaxation and entertainment, seamlessly connected to the dining area and kitchen. Modern Kitchen: The kitche...