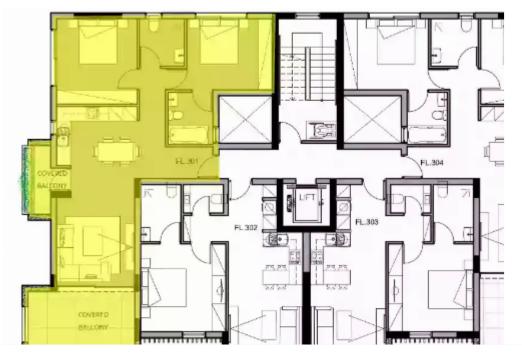

## 2 bedrooms, 85

Limassol, Agia-Varvaras-Church-Zakaki-3047, Cyprus

Offered at: €280,000 Estate ID: 48511 Ref: J4558L2178

Discover the epitome of modern living in Apartment 301 at Lathea Harmony Residences, located in the heart of Limassol, Cyprus. This elegant twobedroom apartment is designed for those who appreciate the finer things in life, combining comfort, style, and convenience. Key Features: Bedrooms: 2 Bathrooms: 2 Internal Area: 85 m<sup>2</sup> Covered Verandas: 10 m<sup>2</sup> Parking: 1 space Detailed Description: Spacious Living Area: Apartment 201 features a generous 85 m<sup>2</sup> of internal space, offering a perfect blend of open-plan living and cozy private areas. The living room is designed for relaxation and entertainment, seamlessly connected to the dining area and kitchen. Modern Kitchen: The kitche...