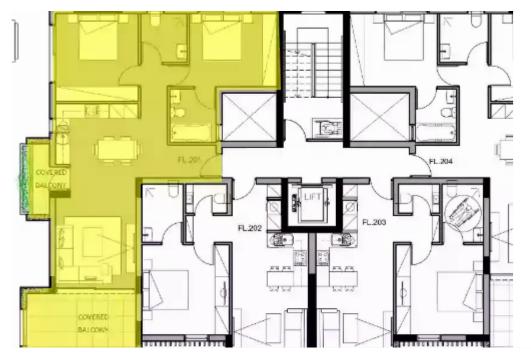

## 2 bedrooms, 85

Limassol, Agia-Varvaras-Church-Zakaki-3047, Cyprus

Offered at: €270,000 Estate ID: 48512 Ref: J4558L2177

Discover the epitome of modern living in Apartment 201 at Lathea Harmony Residences, located in the heart of Limassol, Cyprus. This elegant twobedroom apartment is designed for those who appreciate the finer things in life, combining comfort, style, and convenience. Key Features: Bedrooms: 2 Bathrooms: 2 Internal Area: 85 m<sup>2</sup> Covered Verandas: 10 m<sup>2</sup> Parking: 1 space Detailed Description: Spacious Living Area: Apartment 201 features a generous 85 m<sup>2</sup> of internal space, offering a perfect blend of open-plan living and cozy private areas. The living room is designed for relaxation and entertainment, seamlessly connected to the dining area and kitchen. Modern Kitchen: The kitche...