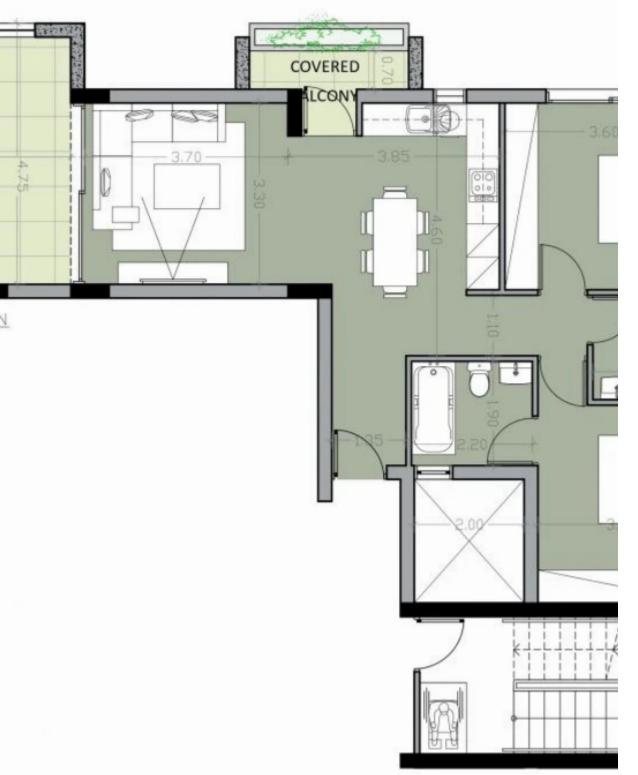

## 2 bedrooms, 85

Limassol, Agia-Varvaras-Church-Zakaki-3047, Cyprus

Offered at: €270,000 Estate ID: 48512 Ref: J4558L2177

Discover the epitome of modern living in Apartment 201 at Lathea Harmony Residences, located in the heart of Limassol, Cyprus. This elegant twobedroom apartment is designed for those who appreciate the finer things in life, combining comfort, style, and convenience. Key Features: Bedrooms: 2 Bathrooms: 2 Internal Area: 85 m<sup>2</sup> Covered Verandas: 10 m<sup>2</sup> Parking: 1 space Detailed Description: Spacious Living Area: Apartment 201 features a generous 85 m<sup>2</sup> of internal space, offering a perfect blend of open-plan living and cozy private areas. The living room is designed for relaxation and entertainment, seamlessly connected to the dining area and kitchen. Modern Kitchen: The kitche...