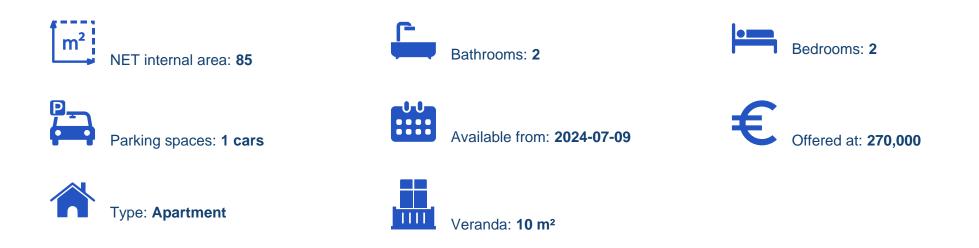

## 2 bedrooms, 85

Limassol, Agia-Varvaras-Church-Zakaki-3047, Cyprus

Offered at: €270,000 Estate ID: 48512 Ref: J4558L2177

Discover the epitome of modern living in Apartment 201 at Lathea Harmony Residences, located in the heart of Limassol, Cyprus. This elegant twobedroom apartment is designed for those who appreciate the finer things in life, combining comfort, style, and convenience. Key Features: Bedrooms: 2 Bathrooms: 2 Internal Area: 85 m<sup>2</sup> Covered Verandas: 10 m<sup>2</sup> Parking: 1 space Detailed Description: Spacious Living Area: Apartment 201 features a generous 85 m<sup>2</sup> of internal space, offering a perfect blend of open-plan living and cozy private areas. The living room is designed for relaxation and entertainment, seamlessly connected to the dining area and kitchen. Modern Kitchen: The kitche...