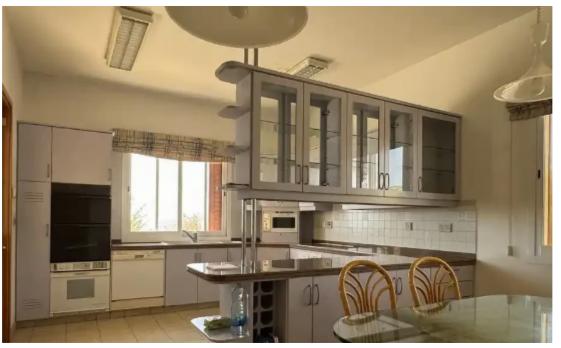

## s?le €5.900.000

Limassol, Panthea-Grammar-School-Agios-Athanasios-4105, Cyprus

Offered at: €5,900,000 Estate ID: 48544 Ref: ba5311477

""""""This stunning property is truly one-of-a-kind, offering a spacious 6-bedroom villa spanning an impressive indoor area of 842 sq.m in Agios Athanasios area of Limassol. Nestled atop a picturesque hill, this home boasts a sense of tranquility and seclusion in a private and peaceful setting. The unobstructed panoramic sea views from every angle are simply breathtaking, creating a serene backdrop for daily living. With a vast land plot of 15,456 sq.m surrounding the villa, there is ample space to roam and enjoy the beauty of nature. This property is a rare gem that offers the perfect blend of luxury, privacy, and natural beauty. – Internal house area: 646 sq.m – Covered verand...