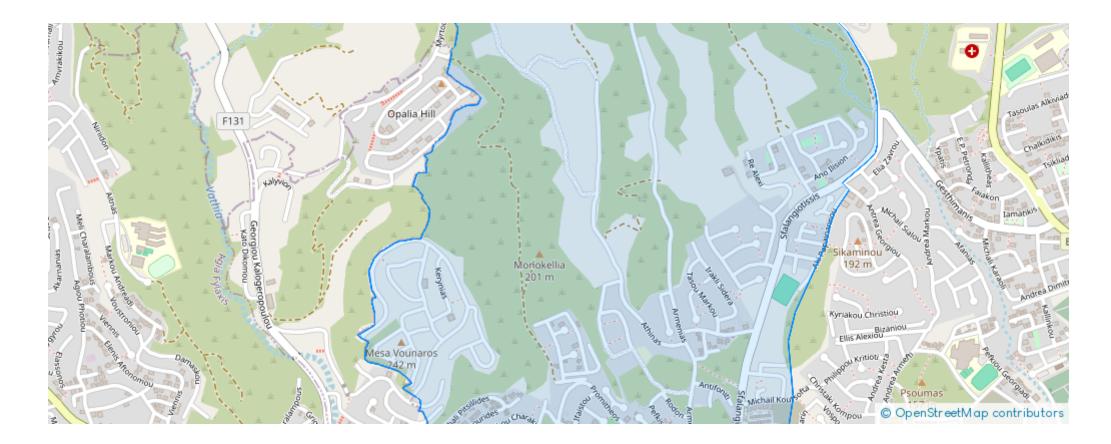

yprus

Offered at: €5,900,000 Estate ID: 48544 Ref: ba5311477























""""""This stunning property is truly one-of-a-kind, offering a spacious 6-bedroom villa spanning an impressive indoor area of 842 sq.m in Agios Athanasios area of Limassol. Nestled atop a picturesque hill, this home boasts a sense of tranquility and seclusion in a private and peaceful setting. The unobstructed panoramic sea views from every angle are simply breathtaking, creating a serene backdrop for daily living. With a vast land plot of 15,456 sq.m surrounding the villa, there is ample space to roam and enjoy the beauty of nature. This property is a rare gem that offers the perfect blend of luxury, privacy, and natural beauty. – Internal house area: 646 sq.m – Covered verand...

## **Estate on map:**