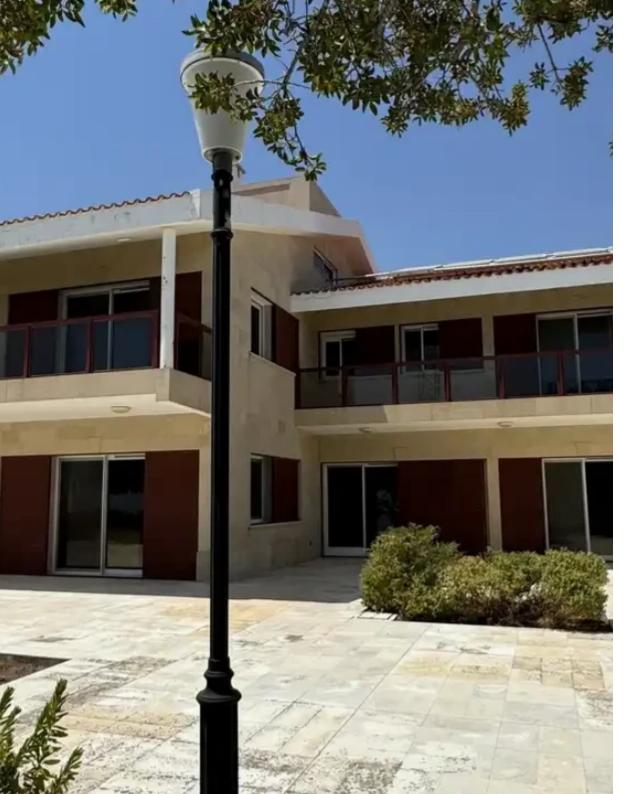

## s?le €5.900.000

Limassol, Panthea-Grammar-School-Agios-Athanasios-4105, Cyprus

Offered at: €5,900,000 Estate ID: 48544 Ref: ba5311477

""""""This stunning property is truly one-of-a-kind, offering a spacious 6-bedroom villa spanning an impressive indoor area of 842 sq.m in Agios Athanasios area of Limassol. Nestled atop a picturesque hill, this home boasts a sense of tranquility and seclusion in a private and peaceful setting. The unobstructed panoramic sea views from every angle are simply breathtaking, creating a serene backdrop for daily living. With a vast land plot of 15,456 sq.m surrounding the villa, there is ample space to roam and enjoy the beauty of nature. This property is a rare gem that offers the perfect blend of luxury, privacy, and natural beauty. – Internal house area: 646 sq.m – Covered verand...