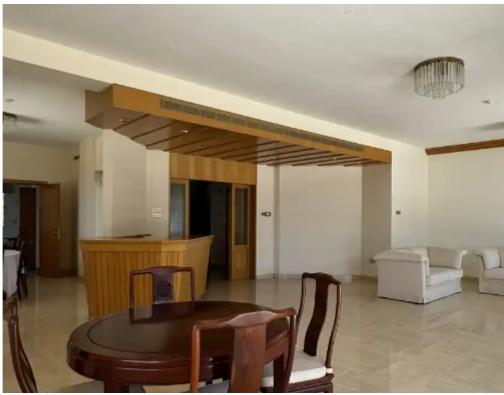

## s?le €5.900.000

Limassol, Panthea-Grammar-School-Agios-Athanasios-4105, Cyprus

Offered at: €5,900,000 Estate ID: 48544 Ref: ba5311477

""""""This stunning property is truly one-of-a-kind, offering a spacious 6-bedroom villa spanning an impressive indoor area of 842 sq.m in Agios Athanasios area of Limassol. Nestled atop a picturesque hill, this home boasts a sense of tranquility and seclusion in a private and peaceful setting. The unobstructed panoramic sea views from every angle are simply breathtaking, creating a serene backdrop for daily living. With a vast land plot of 15,456 sq.m surrounding the villa, there is ample space to roam and enjoy the beauty of nature. This property is a rare gem that offers the perfect blend of luxury, privacy, and natural beauty. – Internal house area: 646 sq.m – Covered verand...