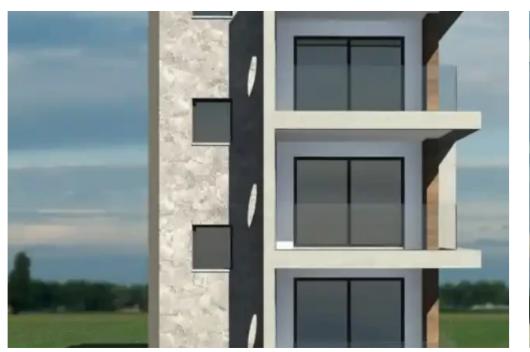

Bathrooms: 2

Bedrooms: 2

Parking spaces: Covered cars

Available from: 2024-07-09

Offered at: 270,000

Type: **Apartment** 

Whole Floor Apartment Optionally Furnished Kitchen Type: Open Plan Covered Parking: 1 Floors Building: 3 Floor Type: Marble Electricity Type: Three Phase Construction Year: 2025 Alarm Secure Door Elevator Storage Space High Ceilings CCTV Window Type: Double Glazing Shutters Internal Area: 79m² Covered Verandas: 20m²...