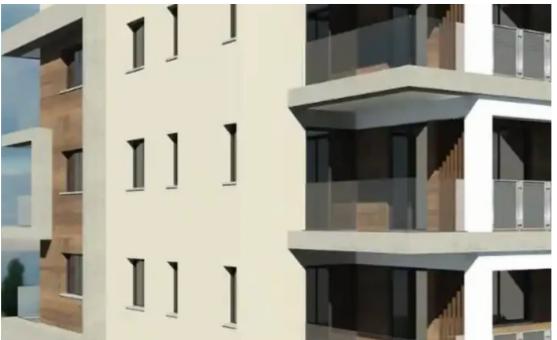

Bathrooms: 2

Bedrooms: 2

Parking spaces: Covered cars

Available from: 2024-07-09

Offered at: 270,000

Type: **Apartment** 

Whole Floor Apartment Optionally Furnished Kitchen Type: Open Plan Covered Parking: 1 Floors Building: 3 Floor Type: Marble Electricity Type: Three Phase Construction Year: 2025 Alarm Secure Door Elevator Storage Space High Ceilings CCTV Window Type: Double Glazing Shutters Internal Area: 79m² Covered Verandas: 20m²...