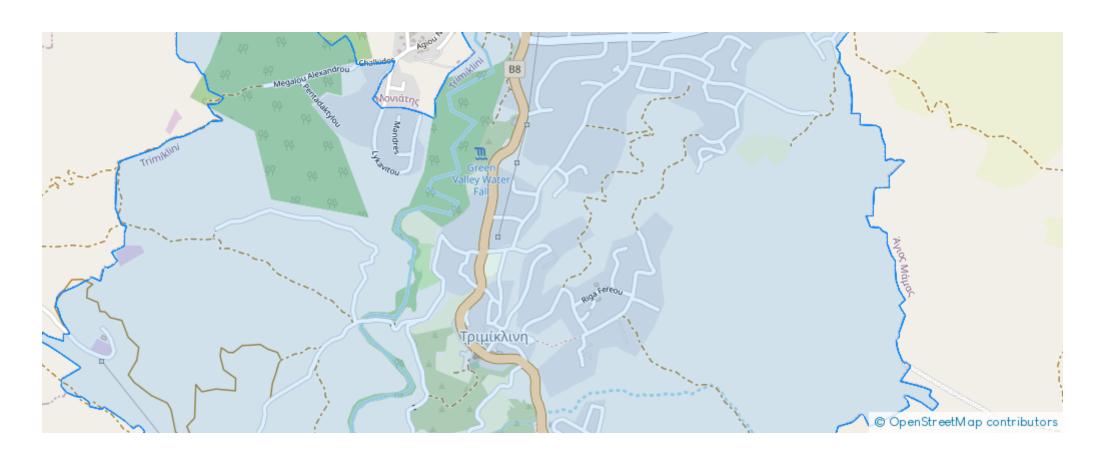

0, Cyprus

**Offered at:** € 670,000

**Estate ID:** 48571

**Ref:** ba5310161











NET internal area: 225



Bathrooms: 2



Bedrooms: 2



Parking spaces: Covered cars



Available from: 2024-07-09



Offered at: 670,000



Type: **PrivateHouse** 

this house boasts a unique design spread over a garage on the lower ground floor, ground floor, and first floor. Built in 1993, it retains a modern charm and sits on a generous 1471 square meter plot surrounded by pine trees and adjacent to a green area. Main Features: ??Location: Trimiklini, near Supermarket, Bakery, Platres, and a short drive to Limassol ??Bedrooms: 2 ??Bathrooms: 2 ??Internal Living Space: 225 square meters ??Plot Size: 1471 square meters ??Year Built: 1993 ??Design: Modern design despite i...

## **Estate on map:**