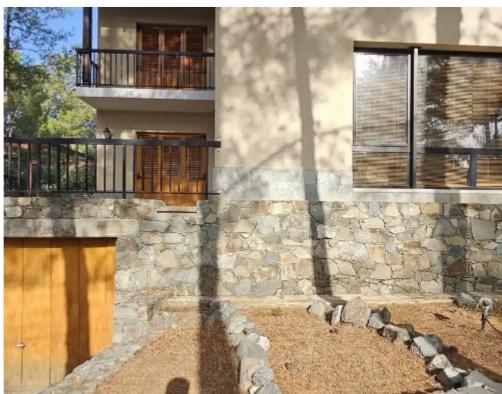

Parking spaces: Covered cars

Available from: 2024-07-09

Offered at: 670,000

Type: **PrivateHouse** 

this house boasts a unique design spread over a garage on the lower ground floor, ground floor, and first floor. Built in 1993, it retains a modern charm and sits on a generous 1471 square meter plot surrounded by pine trees and adjacent to a green area. Main Features: ??Location: Trimiklini, near Supermarket, Bakery, Platres, and a short drive to Limassol ??Bedrooms: 2 ??Bathrooms: 2 ??Internal Living Space: 225 square meters ??Plot Size: 1471 square meters ??Year Built: 1993 ??Design: Modern design despite i...