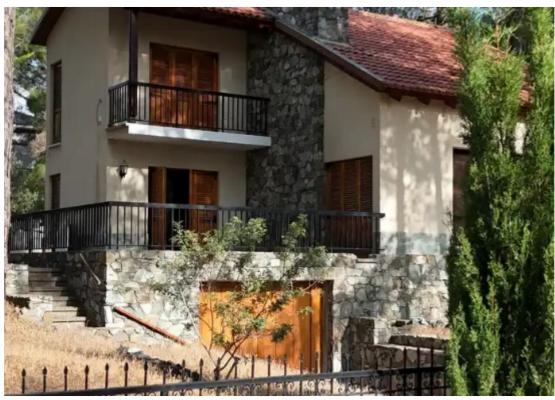

## 2-bedroom detached house f?r s?le €700.000

Limassol, Trimiklini-4730, Cyprus

**Offered at:** € 670,000

**Estate ID:** 48571

**Ref:** ba5310161

NET internal area: 225

Bathrooms: 2

Bedrooms: 2

Parking spaces: Covered cars

Available from: 2024-07-09

Offered at: 670,000

Type: **PrivateHouse** 

this house boasts a unique design spread over a garage on the lower ground floor, ground floor, and first floor. Built in 1993, it retains a modern charm and sits on a generous 1471 square meter plot surrounded by pine trees and adjacent to a green area. Main Features: ??Location: Trimiklini, near Supermarket, Bakery, Platres, and a short drive to Limassol ??Bedrooms: 2 ??Bathrooms: 2 ??Internal Living Space: 225 square meters ??Plot Size: 1471 square meters ??Year Built: 1993 ??Design: Modern design despite i...