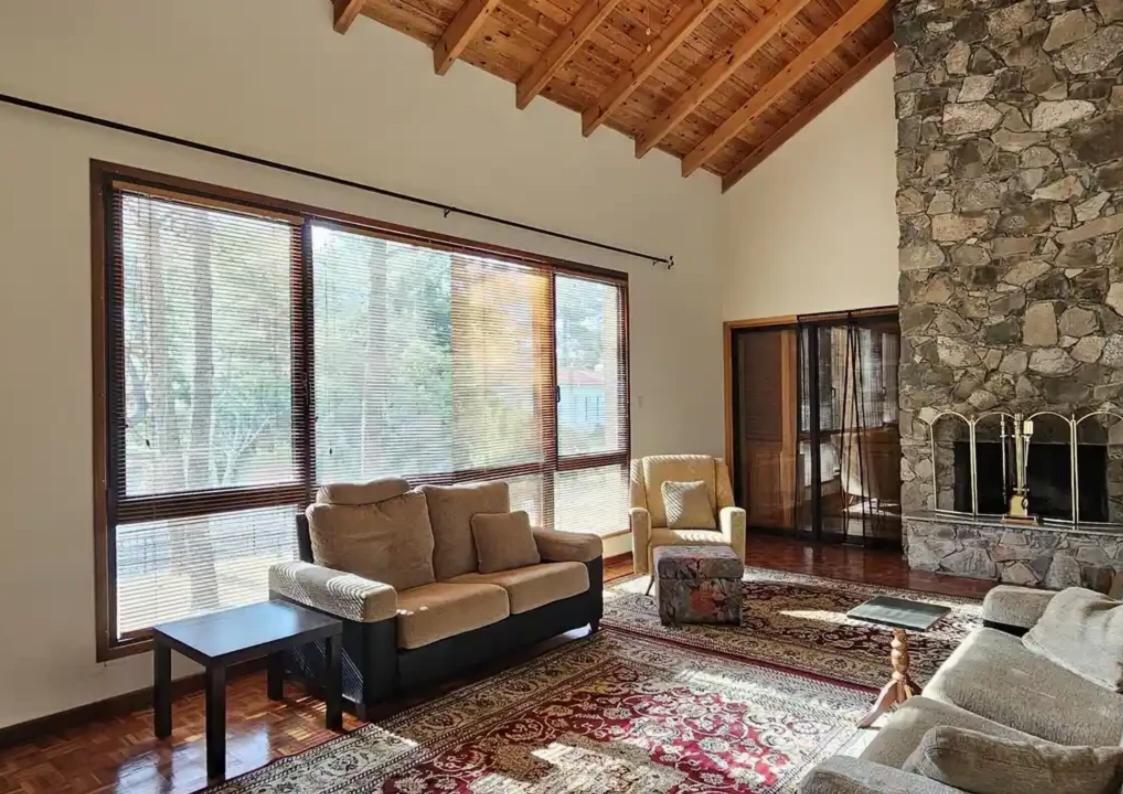

Parking spaces: Covered cars

Available from: 2024-07-09

Offered at: 670,000

Type: **PrivateHouse** 

this house boasts a unique design spread over a garage on the lower ground floor, ground floor, and first floor. Built in 1993, it retains a modern charm and sits on a generous 1471 square meter plot surrounded by pine trees and adjacent to a green area. Main Features: ??Location: Trimiklini, near Supermarket, Bakery, Platres, and a short drive to Limassol ??Bedrooms: 2 ??Bathrooms: 2 ??Internal Living Space: 225 square meters ??Plot Size: 1471 square meters ??Year Built: 1993 ??Design: Modern design despite i...