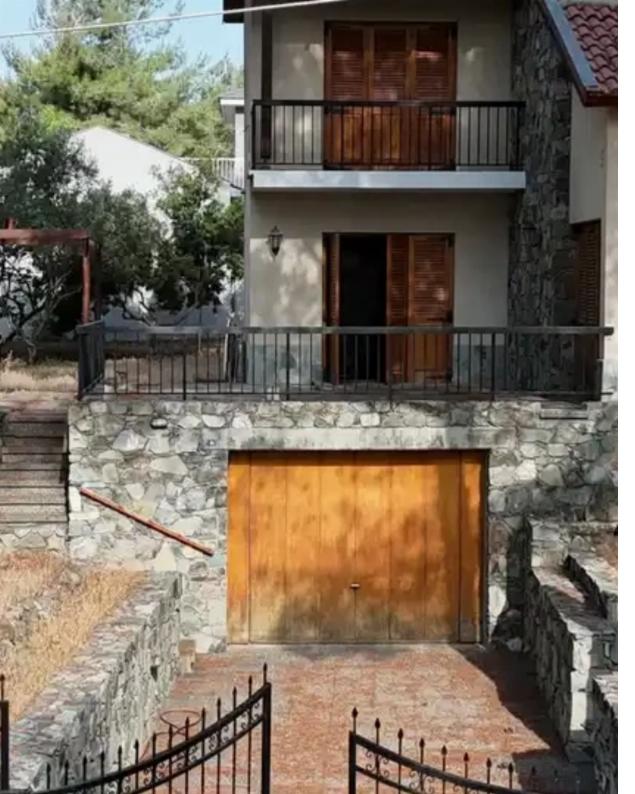

## 2-bedroom detached house f?r s?le €700.000

Limassol, Trimiklini-4730, Cyprus

**Offered at:** € 670,000

**Estate ID:** 48571

**Ref:** ba5310161

NET internal area: 225

Bathrooms: 2

Bedrooms: 2

Parking spaces: Covered cars

Available from: 2024-07-09

Offered at: 670,000

Type: **PrivateHouse** 

this house boasts a unique design spread over a garage on the lower ground floor, ground floor, and first floor. Built in 1993, it retains a modern charm and sits on a generous 1471 square meter plot surrounded by pine trees and adjacent to a green area. Main Features: ??Location: Trimiklini, near Supermarket, Bakery, Platres, and a short drive to Limassol ??Bedrooms: 2 ??Bathrooms: 2 ??Internal Living Space: 225 square meters ??Plot Size: 1471 square meters ??Year Built: 1993 ??Design: Modern design despite i...