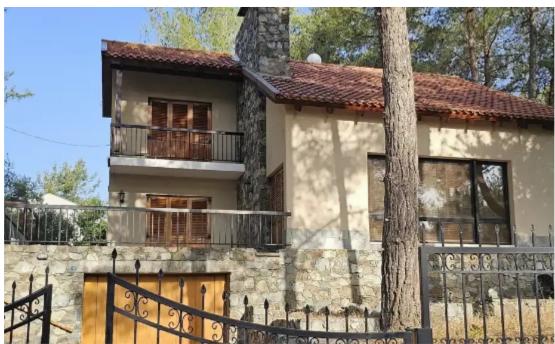

## 2-bedroom detached house f?r s?le €700.000

Limassol, Trimiklini-4730, Cyprus

**Offered at:** € 670,000

**Estate ID:** 48571

**Ref:** ba5310161

NET internal area: 225

Bathrooms: 2

Bedrooms: 2

Parking spaces: Covered cars

Available from: 2024-07-09

Offered at: 670,000

Type: **PrivateHouse** 

this house boasts a unique design spread over a garage on the lower ground floor, ground floor, and first floor. Built in 1993, it retains a modern charm and sits on a generous 1471 square meter plot surrounded by pine trees and adjacent to a green area. Main Features: ??Location: Trimiklini, near Supermarket, Bakery, Platres, and a short drive to Limassol ??Bedrooms: 2 ??Bathrooms: 2 ??Internal Living Space: 225 square meters ??Plot Size: 1471 square meters ??Year Built: 1993 ??Design: Modern design despite i...