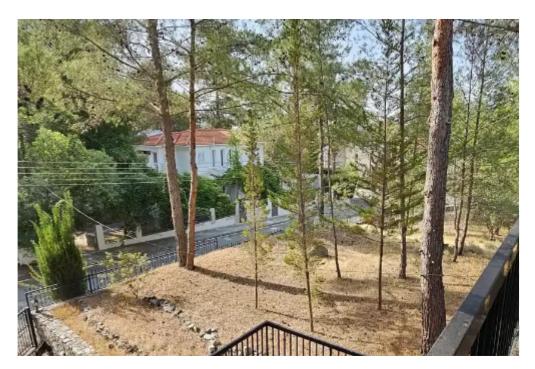

Parking spaces: Covered cars

Available from: 2024-07-09

Offered at: 670,000

Type: **PrivateHouse** 

this house boasts a unique design spread over a garage on the lower ground floor, ground floor, and first floor. Built in 1993, it retains a modern charm and sits on a generous 1471 square meter plot surrounded by pine trees and adjacent to a green area. Main Features: ??Location: Trimiklini, near Supermarket, Bakery, Platres, and a short drive to Limassol ??Bedrooms: 2 ??Bathrooms: 2 ??Internal Living Space: 225 square meters ??Plot Size: 1471 square meters ??Year Built: 1993 ??Design: Modern design despite i...