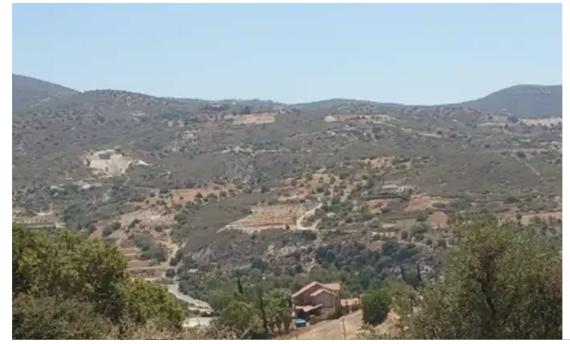

Available from: 2024-07-09

Offered at: 215,00

Type: Residentia

""""RESIDENTIAL PLOT IN AKROUNTA LIMASSOL, SQ.M.1148 NEW AREA AND HOUSES AROUND. IDEAL FOR A VILLA UP TO 220 SQ.M QUIET AND GREEN AREAS AROUND WITH NICE LANDSCAPE AND VIEW TO YERMASOGIA DAM AND FOINIKARIA VILLAGE CON?ACT TEL.