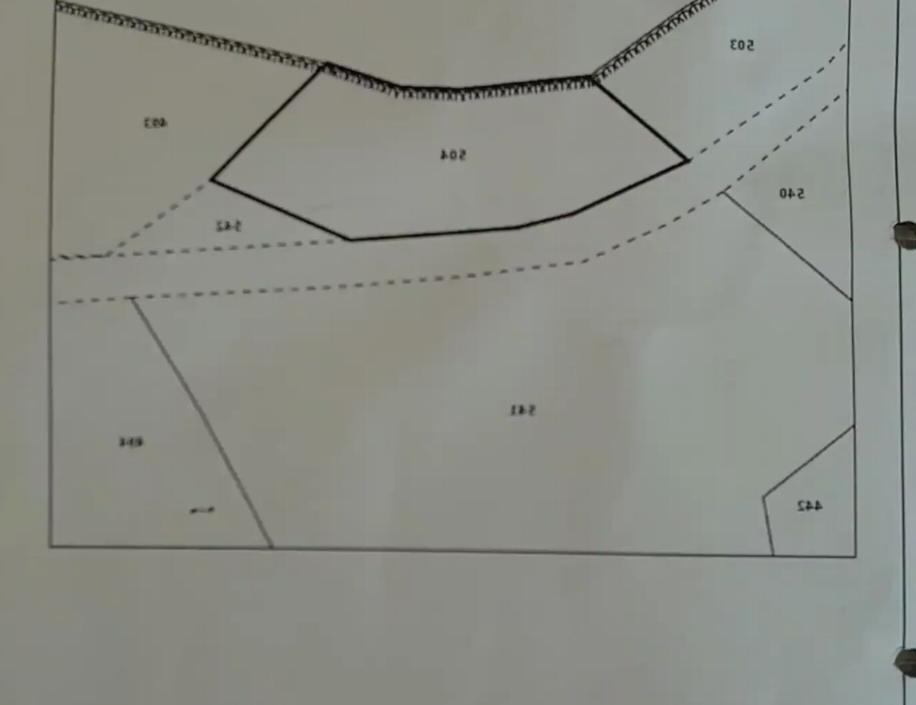

## Residential land 1148 m<sup>2</sup> €210.000

Limassol, Foresk-Park-Panagia-Evangelistria-Agia-Fylaxis-3112, Cyprus

**Offered at:** €215,000

**Estate ID:** 48576

**Ref:** ba5310366

+--- Total plot's-land's area: 1148 m²