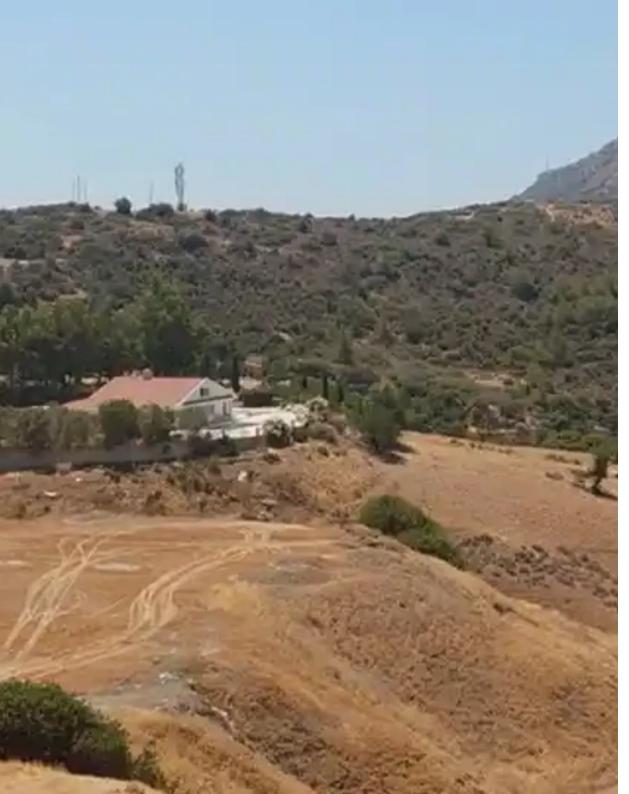

Available from: 2024-07-09

Offered at: 215,00

Type: Residentia

""""RESIDENTIAL PLOT IN AKROUNTA LIMASSOL, SQ.M.1148 NEW AREA AND HOUSES AROUND. IDEAL FOR A VILLA UP TO 220 SQ.M QUIET AND GREEN AREAS AROUND WITH NICE LANDSCAPE AND VIEW TO YERMASOGIA DAM AND FOINIKARIA VILLAGE CON?ACT TEL.