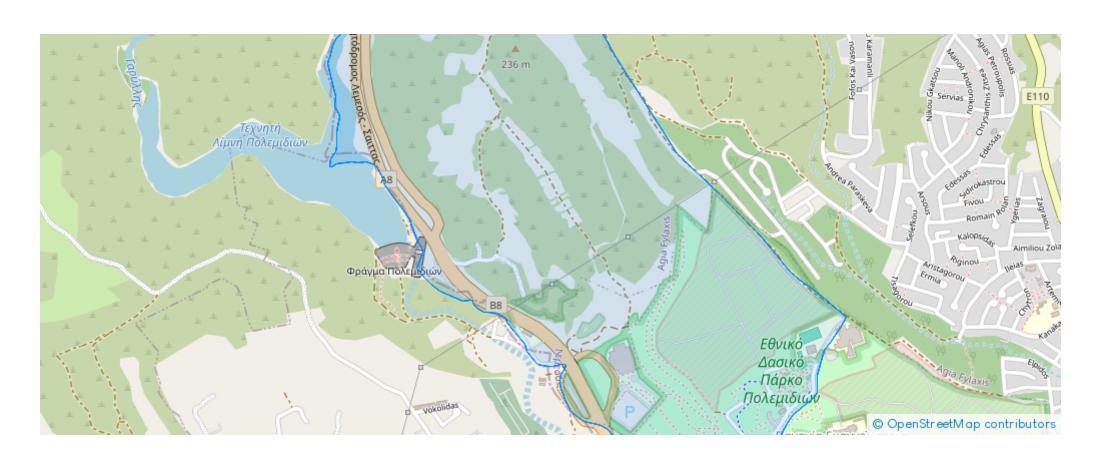

## Residential land 1148 m<sup>2</sup> €210.000

Limassol, Foresk-Park-Panagia-Evangelistria-Agia-Fylaxis-3112, Cyprus

**Offered at:** €215,000

**Estate ID:** 48576

**Ref:** ba5310366











+--- Total plot's-land's area: 1148 m²



Available from: 2024-07-09



Offered at: 215,00



Type: Residentia

""""RESIDENTIAL PLOT IN AKROUNTA LIMASSOL, SQ.M.1148 NEW AREA AND HOUSES AROUND. IDEAL FOR A VILLA UP TO 220 SQ.M QUIET AND GREEN AREAS AROUND WITH NICE LANDSCAPE AND VIEW TO YERMASOGIA DAM AND FOINIKARIA VILLAGE CON?ACT TEL.

97 716 551 FOR MORE INFORMATION OR AN APPOINTMENT"""""...

## **Estate on map:**