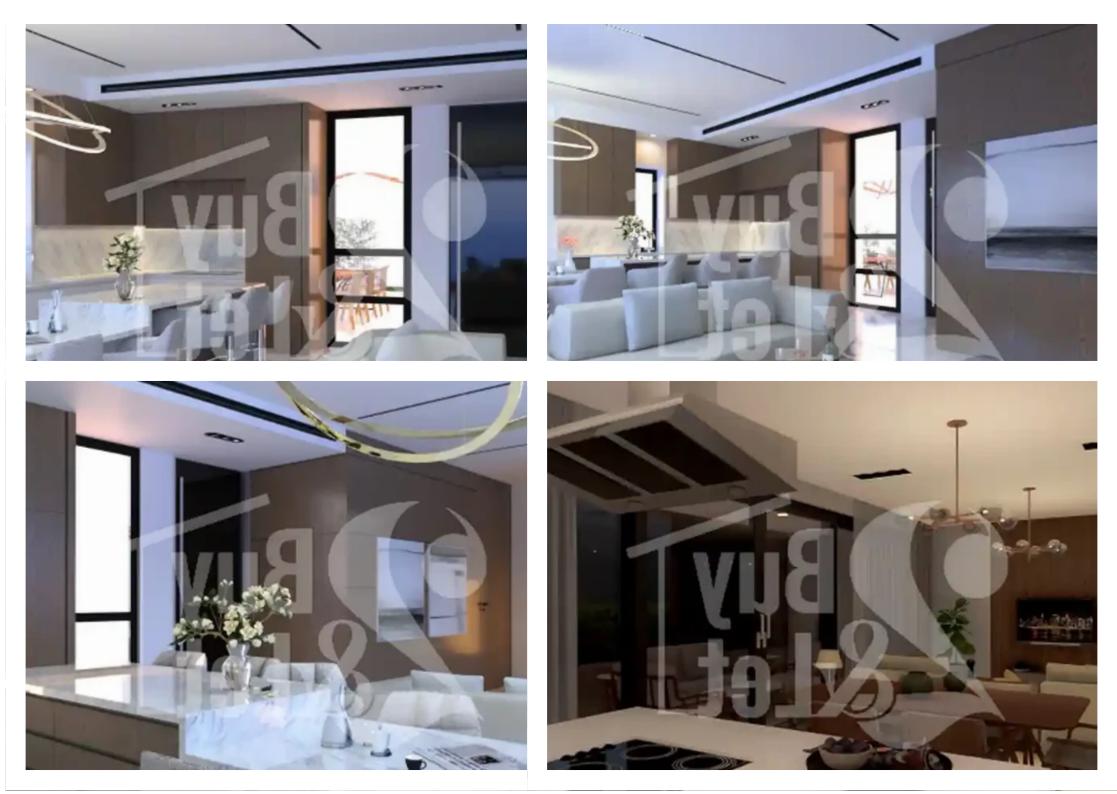

## **3-bedroom penthouse f?r s?le**

## €724.000

Limassol, Pano-Polemidia-4130, Cyprus

Offered at: €724,000 Estate ID: 48589 Ref: ba5309237

Completion by Christmas 2024, this project is currently in the construction phase, with the building frame and first slab already in place. All prices are VAT-inclusive for straightforward transactions. With storage, circulation services, and lush greenery that harmonizes practicality with aesthetics and sustainability. Unfurnished Alarm Elevator Storage Space High Ceilings Internal Area: 120m<sup>2</sup> Covered Verandas: 125m<sup>2</sup> Total Area: 245m<sup>2</sup>...