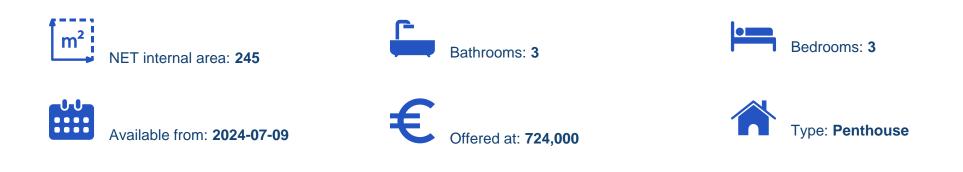

## €724.000

Limassol, Pano-Polemidia-4130, Cyprus

Offered at: €724,000 Estate ID: 48589 Ref: ba5309237

Completion by Christmas 2024, this project is currently in the construction phase, with the building frame and first slab already in place. All prices are VAT-inclusive for straightforward transactions. With storage, circulation services, and lush greenery that harmonizes practicality with aesthetics and sustainability. Unfurnished Alarm Elevator Storage Space High Ceilings Internal Area: 120m<sup>2</sup> Covered Verandas: 125m<sup>2</sup> Total Area: 245m<sup>2</sup>...