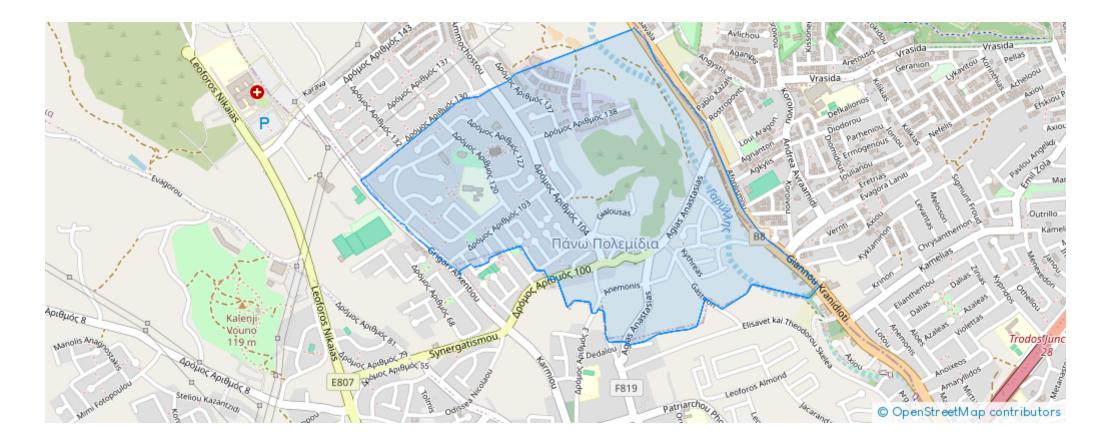

## **3-bedroom penthouse f?r s?le**

## €724.000

Limassol, Pano-Polemidia-4130, Cyprus

Offered at: €724,000 Estate ID: 48589 Ref: ba5309237





Completion by Christmas 2024, this project is currently in the construction phase, with the building frame and first slab already in place. All prices are VAT-inclusive for straightforward transactions. With storage, circulation services, and lush greenery that harmonizes practicality with aesthetics and sustainability. Unfurnished Alarm Elevator Storage Space High Ceilings Internal Area: 120m<sup>2</sup> Covered Verandas: 125m<sup>2</sup> Total Area: 245m<sup>2</sup>...

## **Estate on map:**