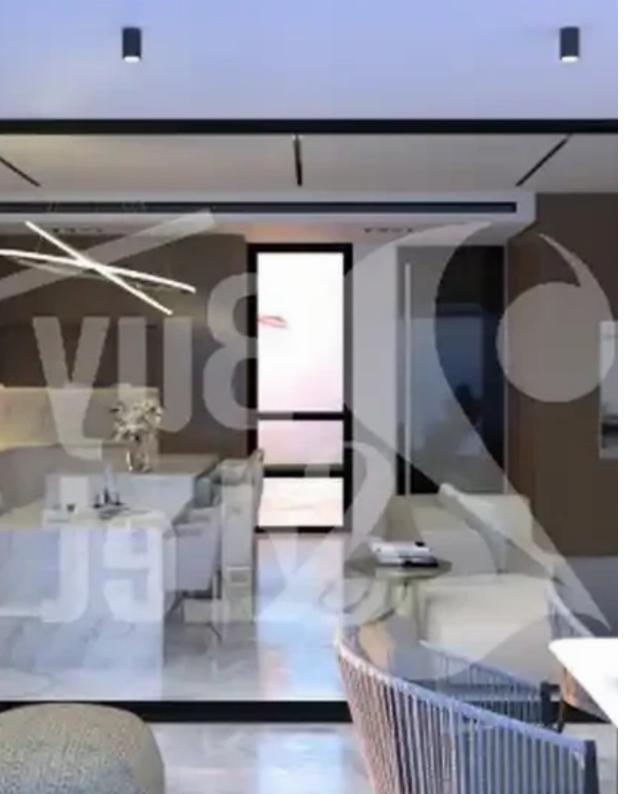

## **3-bedroom penthouse f?r s?le**

## €724.000

Limassol, Pano-Polemidia-4130, Cyprus

Offered at: €724,000 Estate ID: 48589 Ref: ba5309237

Completion by Christmas 2024, this project is currently in the construction phase, with the building frame and first slab already in place. All prices are VAT-inclusive for straightforward transactions. With storage, circulation services, and lush greenery that harmonizes practicality with aesthetics and sustainability. Unfurnished Alarm Elevator Storage Space High Ceilings Internal Area: 120m<sup>2</sup> Covered Verandas: 125m<sup>2</sup> Total Area: 245m<sup>2</sup>...