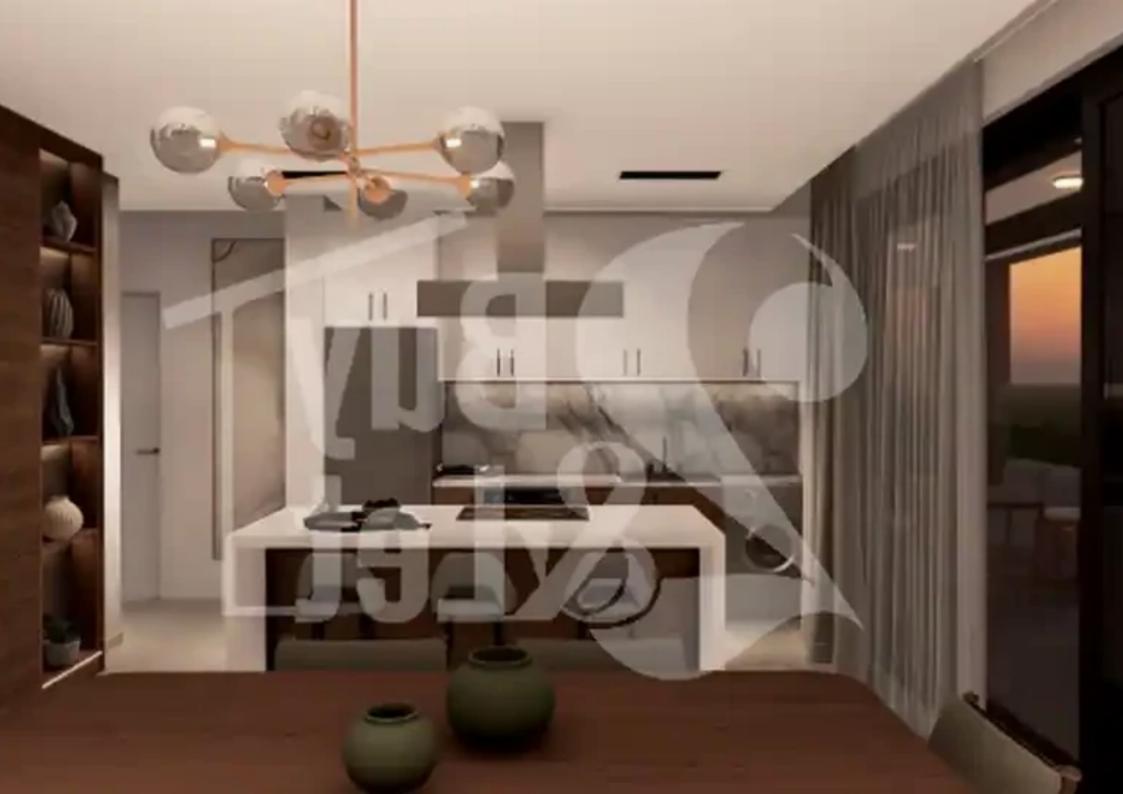

## **3-bedroom penthouse f?r s?le**

## €724.000

Limassol, Pano-Polemidia-4130, Cyprus

Offered at: €724,000 Estate ID: 48589 Ref: ba5309237

Completion by Christmas 2024, this project is currently in the construction phase, with the building frame and first slab already in place. All prices are VAT-inclusive for straightforward transactions. With storage, circulation services, and lush greenery that harmonizes practicality with aesthetics and sustainability. Unfurnished Alarm Elevator Storage Space High Ceilings Internal Area: 120m<sup>2</sup> Covered Verandas: 125m<sup>2</sup> Total Area: 245m<sup>2</sup>...