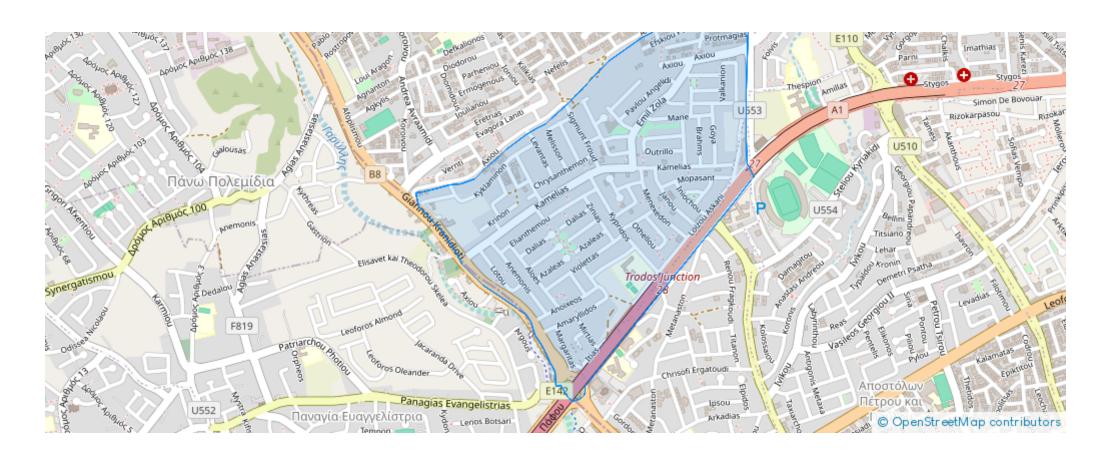

ailable from: 2024-07-09



Offered at: 458,000



Type: **Penthouse** 

Modern Luxury Off-Plan Apartments in the Heart of Limassol. Experience convenience with a smart system for lighting and hot water control, as well as a video door entry system for enhanced security. Enjoy breathtaking views from spacious balconies and indulge in energy-efficient features like photovoltaics and thermal double-glazing windows. With A Class energy efficiency and double-shielded security doors, comfort and safety are guaranteed. Each apartment also includes 1 parking space and 1 storage room for added convenience OFF PLAN Roof Garden Alarm Secure Door Elevator Storage Space Smart Home Server Room High Ceilings Quiet Location CCTV Window Type: Double Glazing Pressurized Water Sy...

## **Estate on map:**