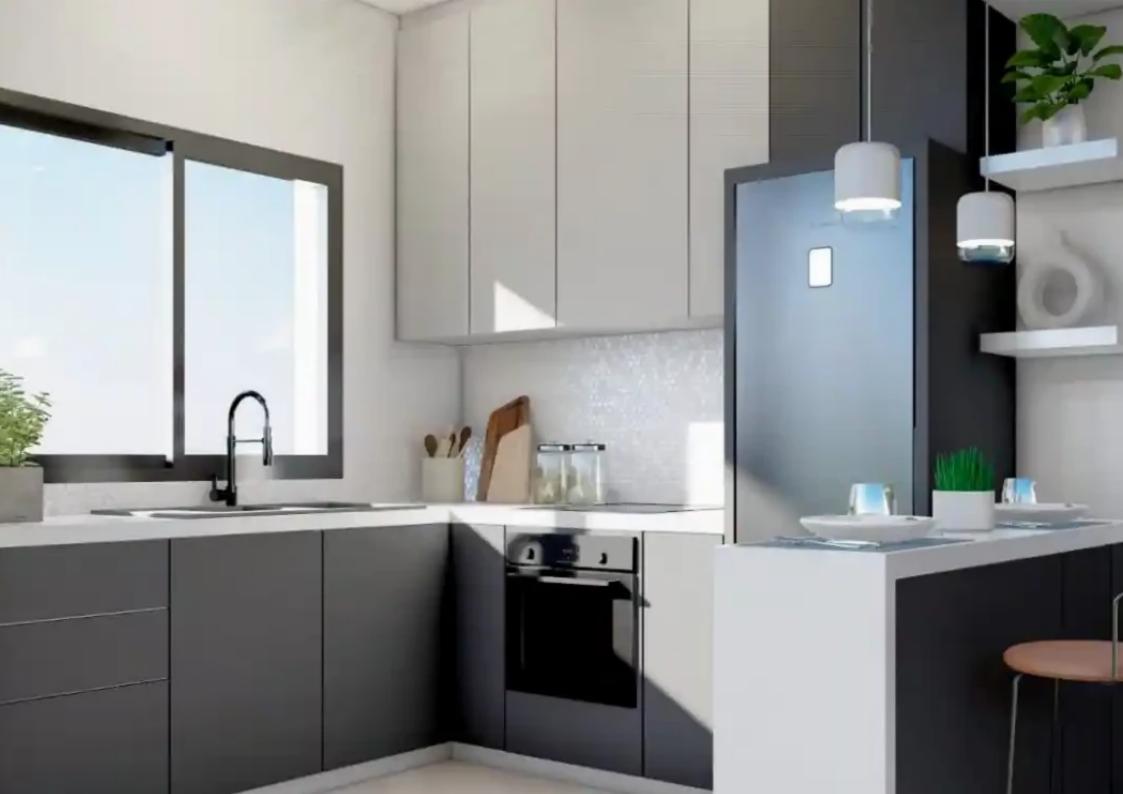

Parking spaces: Covered cars

Available from: 2024-07-09

Offered at: 458,000

Type: **Penthouse** 

Modern Luxury Off-Plan Apartments in the Heart of Limassol. Experience convenience with a smart system for lighting and hot water control, as well as a video door entry system for enhanced security. Enjoy breathtaking views from spacious balconies and indulge in energy-efficient features like photovoltaics and thermal double-glazing windows. With A Class energy efficiency and double-shielded security doors, comfort and safety are guaranteed. Each apartment also includes 1 parking space and 1 storage room for added convenience OFF PLAN Roof Garden Alarm Secure Door Elevator Storage Space Smart Home Server Room High Ceilings Quiet Location CCTV Window Type: Double Glazing Pressurized Water Sy...