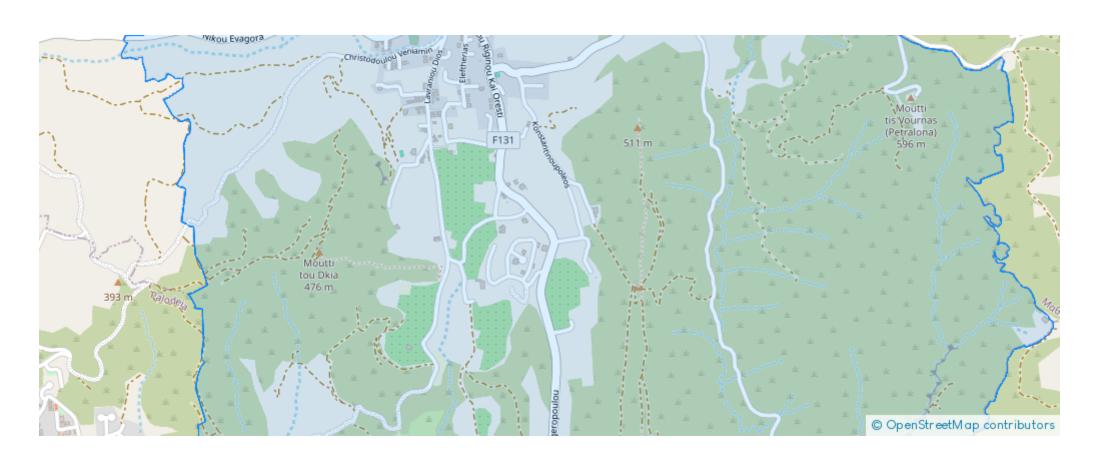

ailable from: 2024-07-09



Offered at: 2,000,000



Type: Residential

"""Presenting this spectacular residential field spanning 8,562 m2 with a license for 6 residences, ideally located in the village of Fassoula in Limassol. This prime location is just 15 minutes from Limassol city centre, ensuring convenient access to urban amenities. The field also offers easy accessibility to the highway, just a short 7-minute drive away, and is close to all essential amenities. There is a planning permit in place to construct a luxurious residential complex featuring 6 villas (3 to 5 bedrooms), each organized across two or three levels and designed with meticulous attention to detail.

Each villa will enjoy its private swimming pool, ample parking spaces, and an elevator,...

## **Estate on map:**