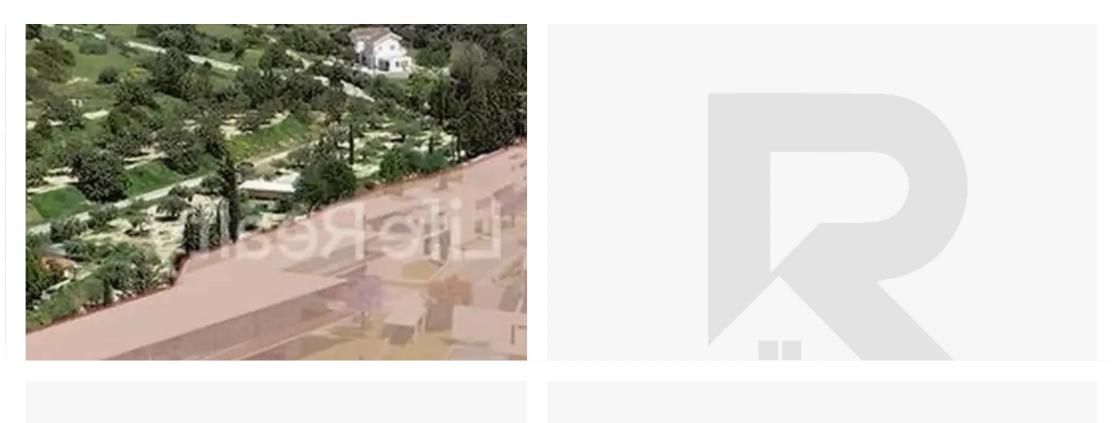

## Residential land 8562 m<sup>2</sup> €2.000.000

Limassol, Fasoula-4551, Cyprus

**Offered at:** €2,000,000

**Estate ID:** 48647

**Ref:** ba5309548

Total plot's-land's area: 8562 m²

Coverage: 15 %

Density: 15 %

Available from: 2024-07-09

Offered at: 2,000,000

Type: Residential

"""Presenting this spectacular residential field spanning 8,562 m2 with a license for 6 residences, ideally located in the village of Fassoula in Limassol. This prime location is just 15 minutes from Limassol city centre, ensuring convenient access to urban amenities. The field also offers easy accessibility to the highway, just a short 7-minute drive away, and is close to all essential amenities. There is a planning permit in place to construct a luxurious residential complex featuring 6 villas (3 to 5 bedrooms), each organized across two or three levels and designed with meticulous attention to detail.

Each villa will enjoy its private swimming pool, ample parking spaces, and an elevator,...