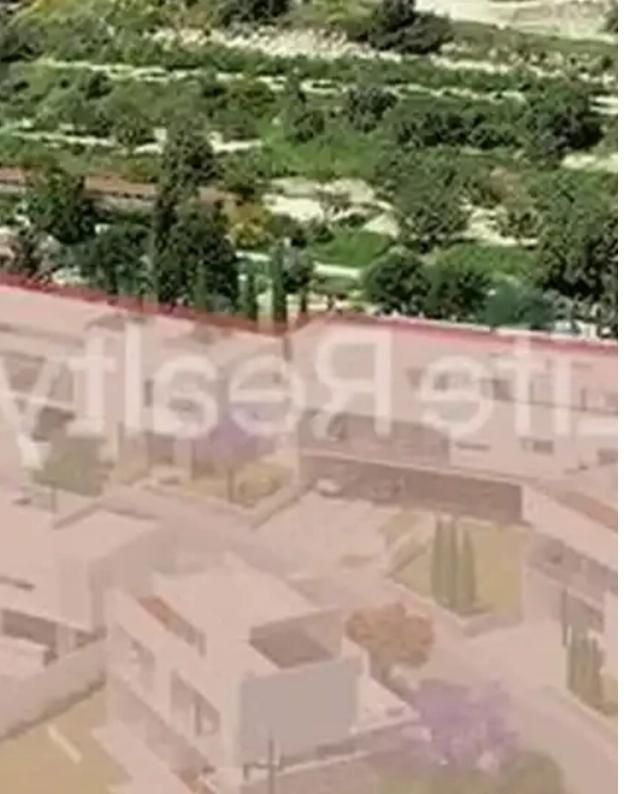

## Residential land 8562 m<sup>2</sup> €2.000.000

Limassol, Fasoula-4551, Cyprus

**Offered at:** €2,000,000

**Estate ID:** 48647

**Ref:** ba5309548

Total plot's-land's area: 8562 m²

Coverage: 15 %

Density: 15 %

Available from: 2024-07-09

Offered at: 2,000,000

Type: Residential

"""Presenting this spectacular residential field spanning 8,562 m2 with a license for 6 residences, ideally located in the village of Fassoula in Limassol. This prime location is just 15 minutes from Limassol city centre, ensuring convenient access to urban amenities. The field also offers easy accessibility to the highway, just a short 7-minute drive away, and is close to all essential amenities. There is a planning permit in place to construct a luxurious residential complex featuring 6 villas (3 to 5 bedrooms), each organized across two or three levels and designed with meticulous attention to detail.

Each villa will enjoy its private swimming pool, ample parking spaces, and an elevator,...