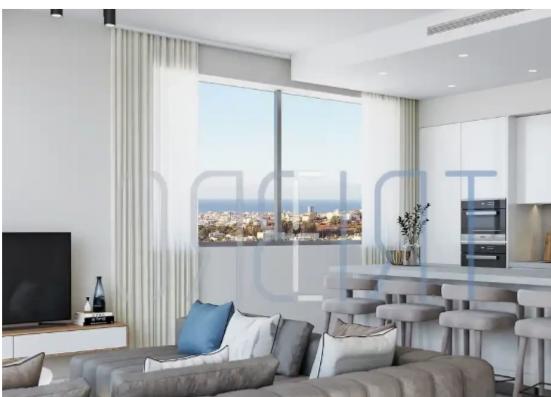

Available from: 2024-07-09

Offered at: 360,00

Гуре: **Apartment** 

four spacious 2-bedroom apartments and one grand 3-bedroom penthouse with its own private roof garden, all with unobstructed panoramic views of Limassol and the sea. Our 2-bedroom apartments offer ample living space and verandas, with the first floor apartments offering an additional 45m<sup>2</sup> - 65m<sup>2</sup> of garden space, while our penthouse with private roof garden boasts 296.5 m<sup>2</sup>. Wonderfully located so that its residents enjoy the serenity of living in the outskirts of Limassol and the accessibility of being 5 km from the city centre and t...