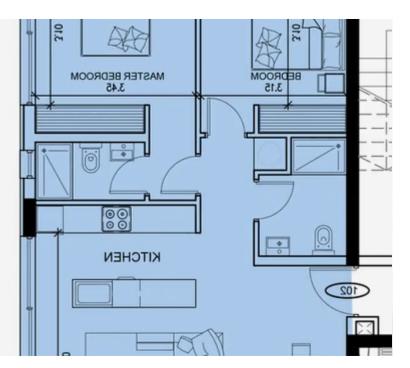

## 2-bedroom apartment f?r s?le

Limassol, Lyceum-Agia-Phyla-Agia-Fylaxis-3118 , Cyprus

**Offered at:** € 360,000

**Estate ID:** 48653

**Ref:** ba5306781

Bathrooms: 2

Bedrooms: 2

Parking spaces: Covered cars

Available from: 2024-07-09

Offered at: 360,00

Гуре: **Apartment** 

four spacious 2-bedroom apartments and one grand 3-bedroom penthouse with its own private roof garden, all with unobstructed panoramic views of Limassol and the sea. Our 2-bedroom apartments offer ample living space and verandas, with the first floor apartments offering an additional 45m<sup>2</sup> - 65m<sup>2</sup> of garden space, while our penthouse with private roof garden boasts 296.5 m<sup>2</sup>. Wonderfully located so that its residents enjoy the serenity of living in the outskirts of Limassol and the accessibility of being 5 km from the city centre and t...