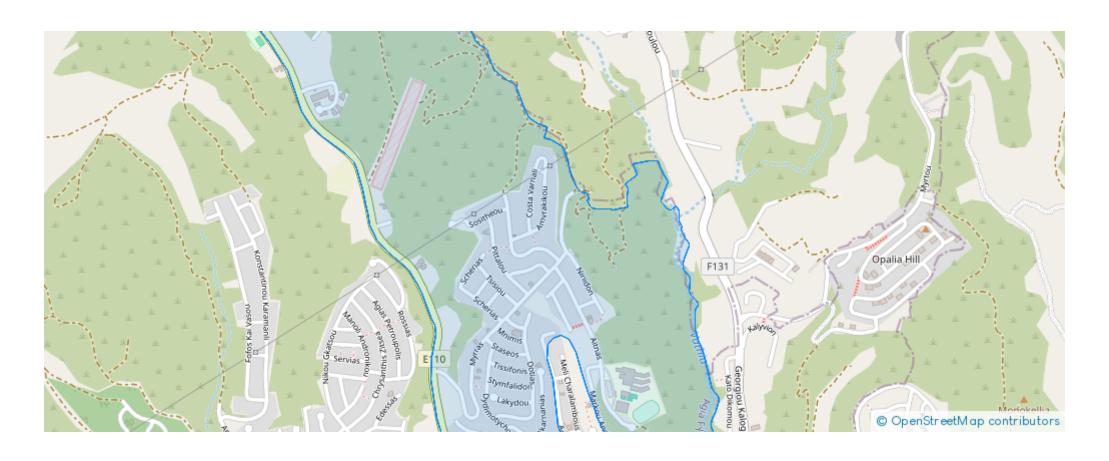

€ 360,000

**Estate ID:** 48653

**Ref:** ba5306781











Bathrooms: 2



Bedrooms: 2



Parking spaces: Covered cars



Available from: 2024-07-09



Offered at: 360,00



Гуре: **Apartment** 

four spacious 2-bedroom apartments and one grand 3-bedroom penthouse with its own private roof garden, all with unobstructed panoramic views of Limassol and the sea. Our 2-bedroom apartments offer ample living space and verandas, with the first floor apartments offering an additional 45m<sup>2</sup> - 65m<sup>2</sup> of garden space, while our penthouse with private roof garden boasts 296.5 m<sup>2</sup>. Wonderfully located so that its residents enjoy the serenity of living in the outskirts of Limassol and the accessibility of being 5 km from the city centre and t...

## **Estate on map:**