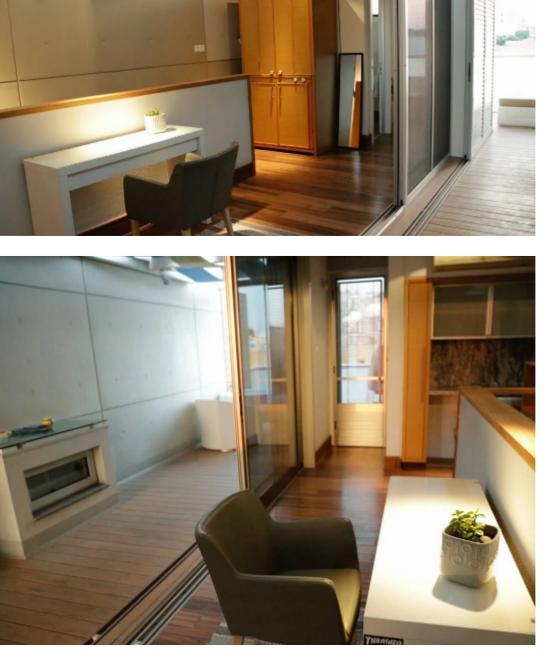

## Luxury Marina Townhouse

Limassol, Rialto-Anexartisias-St-Agia-Napa-3040, Cyprus

Offered at: €780,000 Estate ID: 48701 Ref: J4556

Offered to sold an exclusive townhouse in the center of Limassol, near to Limassol Marina . 3-storey townhouse (200 m) in the secure complex Columbia Plaza, own infrastructure , 24/7 security , parking place in the covered guarded parking lot, large storage room. Stylish German project of the famous world shipbuilding company. Finishing natural marble, wooden parquet, eco-cement. Underfloor heating throughout the townhouse, air conditioning system for heat and cold. all Mielle household appliances, Sony appliances, Roshe Bobois furniture 1nd FLOOR - a guest toilet , a working kitchen, a lounge kitchen with a living room, a wood-burning fireplace, a balcony with leisure furniture ...