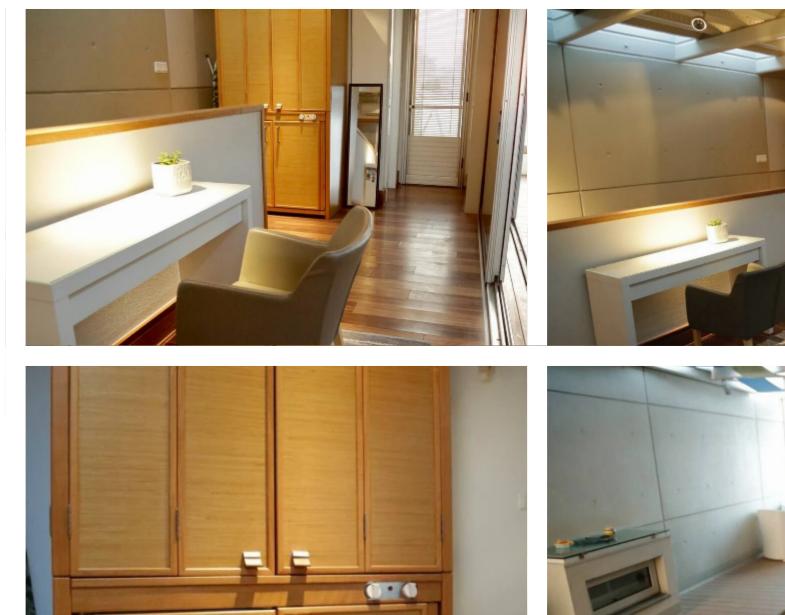

## Luxury Marina Townhouse

Limassol, Rialto-Anexartisias-St-Agia-Napa-3040, Cyprus

Offered at: €780,000 Estate ID: 48701 Ref: J4556

Offered to sold an exclusive townhouse in the center of Limassol, near to Limassol Marina . 3-storey townhouse (200 m) in the secure complex Columbia Plaza, own infrastructure , 24/7 security , parking place in the covered guarded parking lot, large storage room. Stylish German project of the famous world shipbuilding company. Finishing natural marble, wooden parquet, eco-cement. Underfloor heating throughout the townhouse, air conditioning system for heat and cold. all Mielle household appliances, Sony appliances, Roshe Bobois furniture 1nd FLOOR - a guest toilet , a working kitchen, a lounge kitchen with a living room, a wood-burning fireplace, a balcony with leisure furniture ...