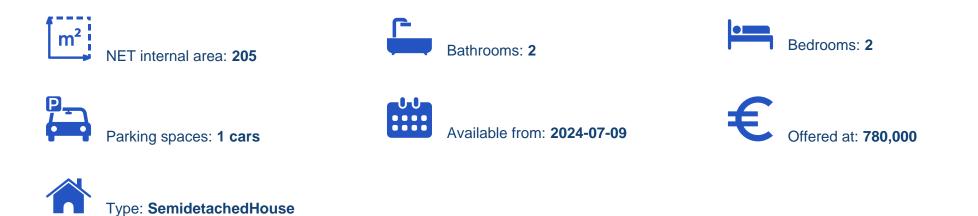

## Luxury Marina Townhouse

Limassol, Rialto-Anexartisias-St-Agia-Napa-3040, Cyprus

Offered at: €780,000 Estate ID: 48701 Ref: J4556

Offered to sold an exclusive townhouse in the center of Limassol, near to Limassol Marina . 3-storey townhouse (200 m) in the secure complex Columbia Plaza, own infrastructure , 24/7 security , parking place in the covered guarded parking lot, large storage room. Stylish German project of the famous world shipbuilding company. Finishing natural marble, wooden parquet, eco-cement. Underfloor heating throughout the townhouse, air conditioning system for heat and cold. all Mielle household appliances, Sony appliances, Roshe Bobois furniture 1nd FLOOR - a guest toilet , a working kitchen, a lounge kitchen with a living room, a wood-burning fireplace, a balcony with leisure furniture ...