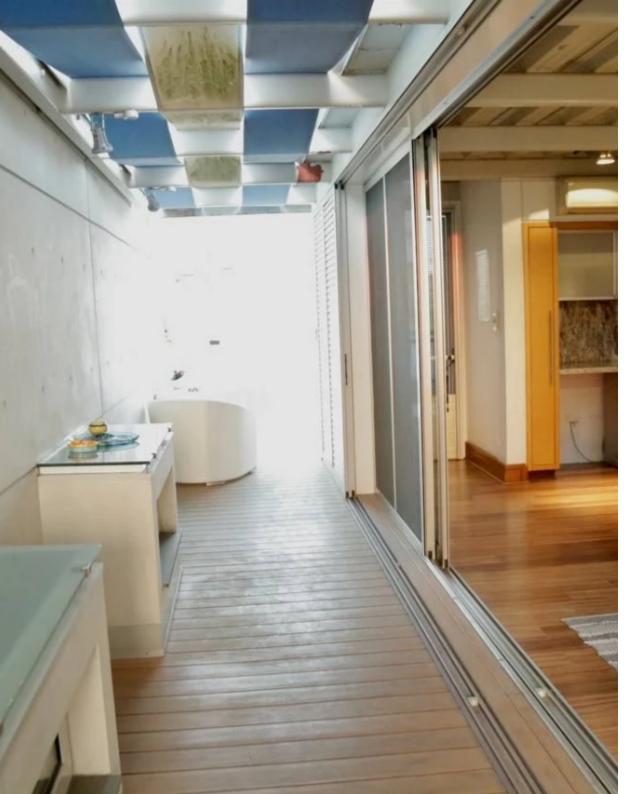

## Luxury Marina Townhouse

Limassol, Rialto-Anexartisias-St-Agia-Napa-3040, Cyprus

Offered at: €780,000 Estate ID: 48701 Ref: J4556

Offered to sold an exclusive townhouse in the center of Limassol, near to Limassol Marina . 3-storey townhouse (200 m) in the secure complex Columbia Plaza, own infrastructure , 24/7 security , parking place in the covered guarded parking lot, large storage room. Stylish German project of the famous world shipbuilding company. Finishing natural marble, wooden parquet, eco-cement. Underfloor heating throughout the townhouse, air conditioning system for heat and cold. all Mielle household appliances, Sony appliances, Roshe Bobois furniture 1nd FLOOR - a guest toilet , a working kitchen, a lounge kitchen with a living room, a wood-burning fireplace, a balcony with leisure furniture ...