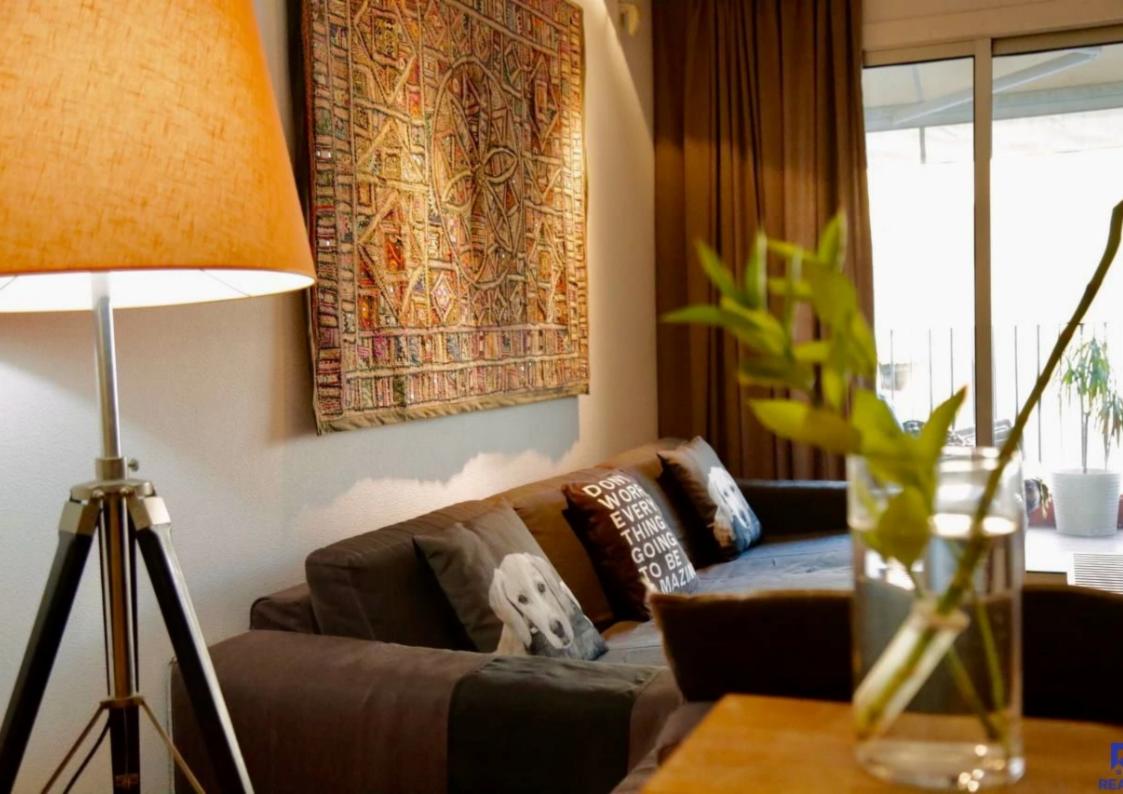

## Luxury Marina Townhouse

Limassol, Rialto-Anexartisias-St-Agia-Napa-3040, Cyprus

Offered at: €780,000 Estate ID: 48701 Ref: J4556

Offered to sold an exclusive townhouse in the center of Limassol, near to Limassol Marina . 3-storey townhouse (200 m) in the secure complex Columbia Plaza, own infrastructure , 24/7 security , parking place in the covered guarded parking lot, large storage room. Stylish German project of the famous world shipbuilding company. Finishing natural marble, wooden parquet, eco-cement. Underfloor heating throughout the townhouse, air conditioning system for heat and cold. all Mielle household appliances, Sony appliances, Roshe Bobois furniture 1nd FLOOR - a guest toilet , a working kitchen, a lounge kitchen with a living room, a wood-burning fireplace, a balcony with leisure furniture ...