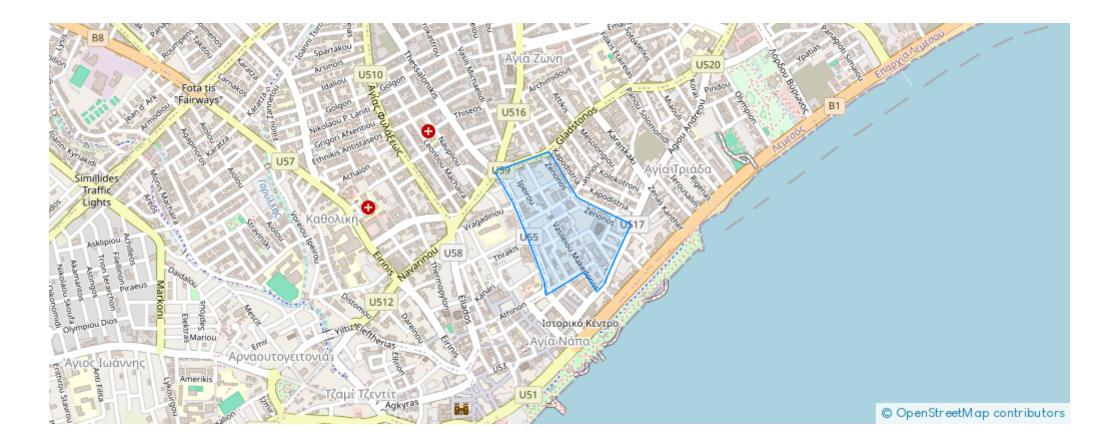

-St-Agia-Napa-3040, Cyprus

Offered at: €780,000 Estate ID: 48701 Ref: J4556







Offered to sold an exclusive townhouse in the center of Limassol, near to Limassol Marina . 3-storey townhouse (200 m) in the secure complex Columbia Plaza, own infrastructure , 24/7 security , parking place in the covered guarded parking lot, large storage room. Stylish German project of the famous world shipbuilding company. Finishing natural marble, wooden parquet, eco-cement. Underfloor heating throughout the townhouse, air conditioning system for heat and cold. all Mielle household appliances, Sony appliances, Roshe Bobois furniture 1nd FLOOR - a guest toilet , a working kitchen, a lounge kitchen with a living room, a wood-burning fireplace, a balcony with leisure furniture ...

## **Estate on map:**