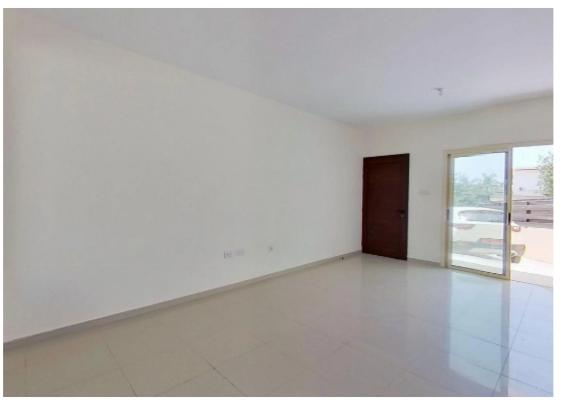

Parking spaces: 0 cars

Available from: 2024-07-09

Offered at: 225,000

Туре: **PrivateHouse** 

Veranda: 21 m²

Three bedroom maisonette located in Tala, Paphos. The ground floor consists of an open plan kitchen with living/ dining room, a guest toilet, one covered and two uncovered terraces. The first floor consists of three bedrooms, a family bathroom, and an uncovered terrace. Externally the asset has an exclusive right of use of an uncovered parking space and a yard at the rear of the property. The asset is located approximately 900m southwest of Tala community centre. The property falls within Zone ??9, with a building coefficient of 40%, coverage of 25%, and permission for 2 floors (10m) of construction. There is a separate title deed for this property. Location Coordinates: 34.8331...