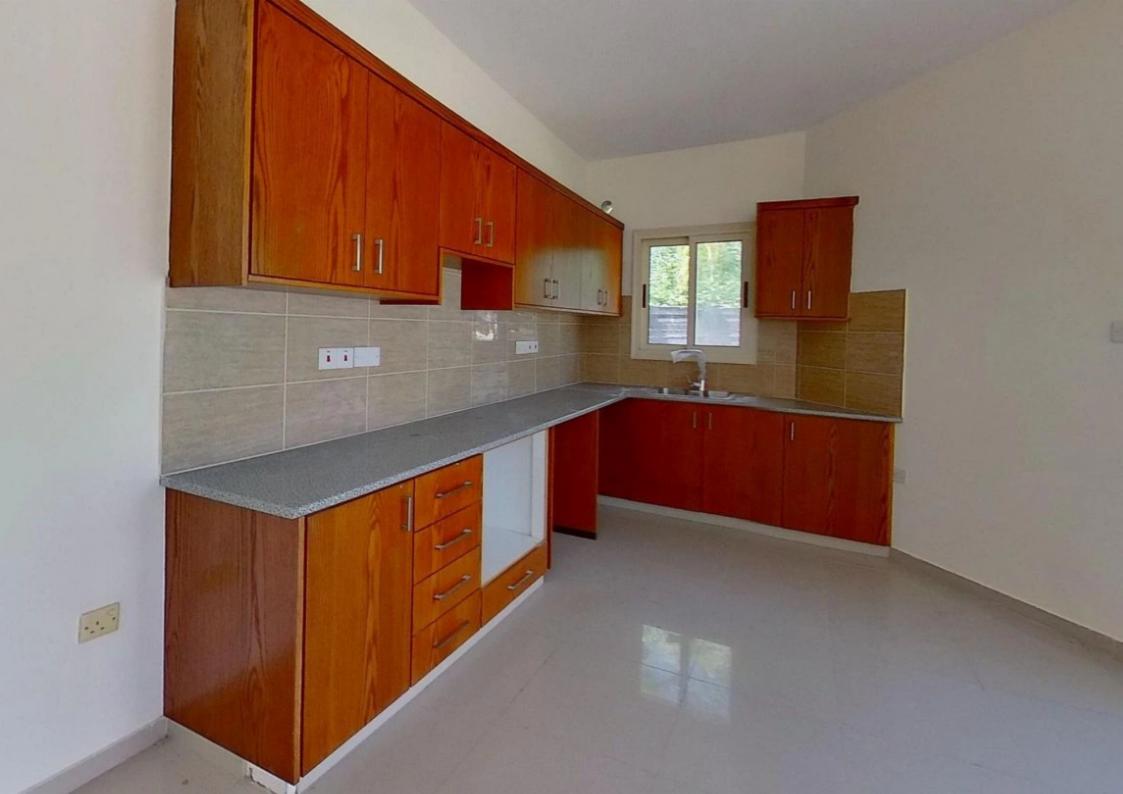

Parking spaces: 0 cars

Available from: 2024-07-09

Offered at: 225,000

Туре: **PrivateHouse** 

Veranda: 21 m²

Three bedroom maisonette located in Tala, Paphos. The ground floor consists of an open plan kitchen with living/ dining room, a guest toilet, one covered and two uncovered terraces. The first floor consists of three bedrooms, a family bathroom, and an uncovered terrace. Externally the asset has an exclusive right of use of an uncovered parking space and a yard at the rear of the property. The asset is located approximately 900m southwest of Tala community centre. The property falls within Zone ??9, with a building coefficient of 40%, coverage of 25%, and permission for 2 floors (10m) of construction. There is a separate title deed for this property. Location Coordinates: 34.8331...