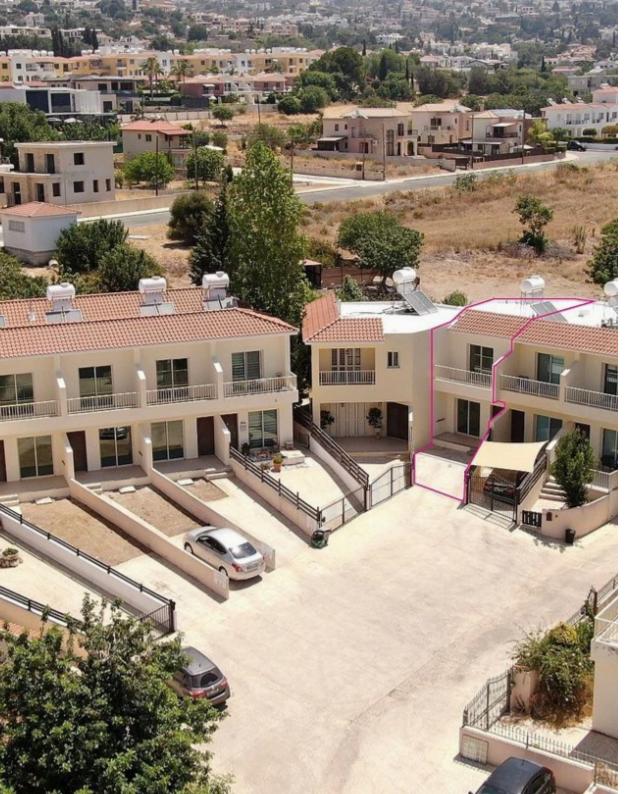

## **Twostorey 3 bedroom MaisonetteTala Paphos**

Paphos, Tala-Kamares-8577, Cyprus

**Offered at:** €225,000

**Estate ID:** 48702

**Ref:** al2251

NET internal area: 140

Bathrooms: 1

Bedrooms: 3

Parking spaces: 0 cars

Available from: 2024-07-09

Offered at: 225,000

Туре: **PrivateHouse** 

Veranda: 21 m²

Three bedroom maisonette located in Tala, Paphos. The ground floor consists of an open plan kitchen with living/ dining room, a guest toilet, one covered and two uncovered terraces. The first floor consists of three bedrooms, a family bathroom, and an uncovered terrace. Externally the asset has an exclusive right of use of an uncovered parking space and a yard at the rear of the property. The asset is located approximately 900m southwest of Tala community centre. The property falls within Zone ??9, with a building coefficient of 40%, coverage of 25%, and permission for 2 floors (10m) of construction. There is a separate title deed for this property. Location Coordinates: 34.8331...