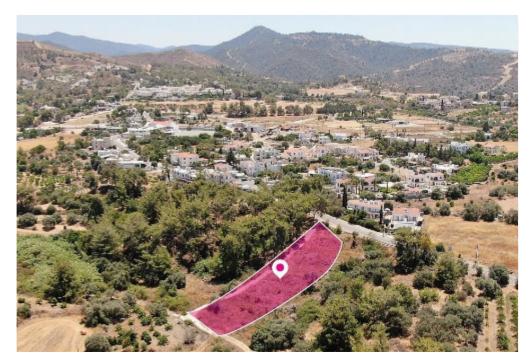

## **Residential Plot Argaka Paphos**

Paphos, Argaka-8873, Cyprus

**Offered at:** € 137,000

**Estate ID:** 48714

**Ref:** al2239

Total plot's-land's area: 2342 m²

Available from: 2024-07-09

Offered at: 137,00

Type: Agricultura

Residential plot, extending to about 2,342 sq.m. in total and located in Argaka, Paphos. The property has a flat surface. Access to the plot is via a registered road with a total frontage of approx. 18m. The asset is located approximately 1.3kvm from the beach, approximately 400m from Argaka community centre and approximately 7km from Poli Crysochous community centre. The property falls within Zone H2, with a building coefficient of 90%, coverage of 50%, and permission for 2 floors (8.3m) of construction. Location Coordinates: 35.067343 32.485727...