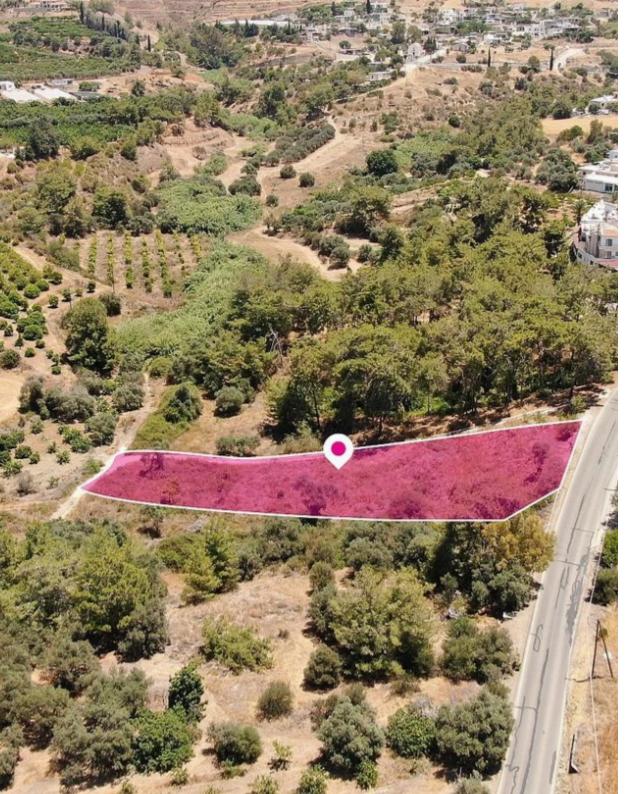

## **Residential Plot Argaka Paphos**

Paphos, Argaka-8873, Cyprus

**Offered at:** € 137,000

**Estate ID:** 48714

**Ref:** al2239

Total plot's-land's area: 2342 m²

Available from: 2024-07-09

Offered at: 137,00

Type: Agricultura

Residential plot, extending to about 2,342 sq.m. in total and located in Argaka, Paphos. The property has a flat surface. Access to the plot is via a registered road with a total frontage of approx. 18m. The asset is located approximately 1.3kvm from the beach, approximately 400m from Argaka community centre and approximately 7km from Poli Crysochous community centre. The property falls within Zone H2, with a building coefficient of 90%, coverage of 50%, and permission for 2 floors (8.3m) of construction. Location Coordinates: 35.067343 32.485727...