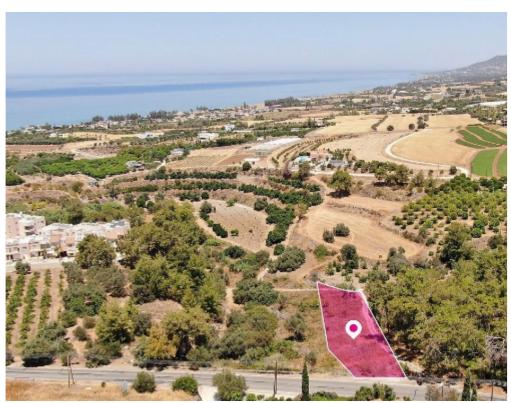

## **Residential Plot Argaka Paphos**

Paphos, Argaka-8873, Cyprus

**Offered at:** € 137,000

**Estate ID:** 48714

**Ref:** al2239

Total plot's-land's area: 2342 m²

Available from: 2024-07-09

Offered at: 137,00

Type: Agricultura

Residential plot, extending to about 2,342 sq.m. in total and located in Argaka, Paphos. The property has a flat surface. Access to the plot is via a registered road with a total frontage of approx. 18m. The asset is located approximately 1.3kvm from the beach, approximately 400m from Argaka community centre and approximately 7km from Poli Crysochous community centre. The property falls within Zone H2, with a building coefficient of 90%, coverage of 50%, and permission for 2 floors (8.3m) of construction. Location Coordinates: 35.067343 32.485727...