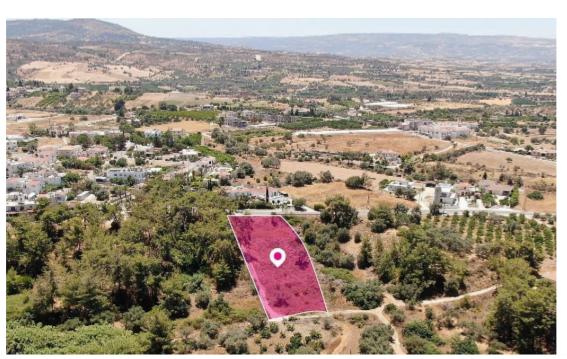

## **Residential Plot Argaka Paphos**

Paphos, Argaka-8873, Cyprus

**Offered at:** € 137,000

**Estate ID:** 48714

**Ref:** al2239

Total plot's-land's area: 2342 m²

Available from: 2024-07-09

Offered at: 137,00

Type: Agricultura

Residential plot, extending to about 2,342 sq.m. in total and located in Argaka, Paphos. The property has a flat surface. Access to the plot is via a registered road with a total frontage of approx. 18m. The asset is located approximately 1.3kvm from the beach, approximately 400m from Argaka community centre and approximately 7km from Poli Crysochous community centre. The property falls within Zone H2, with a building coefficient of 90%, coverage of 50%, and permission for 2 floors (8.3m) of construction. Location Coordinates: 35.067343 32.485727...