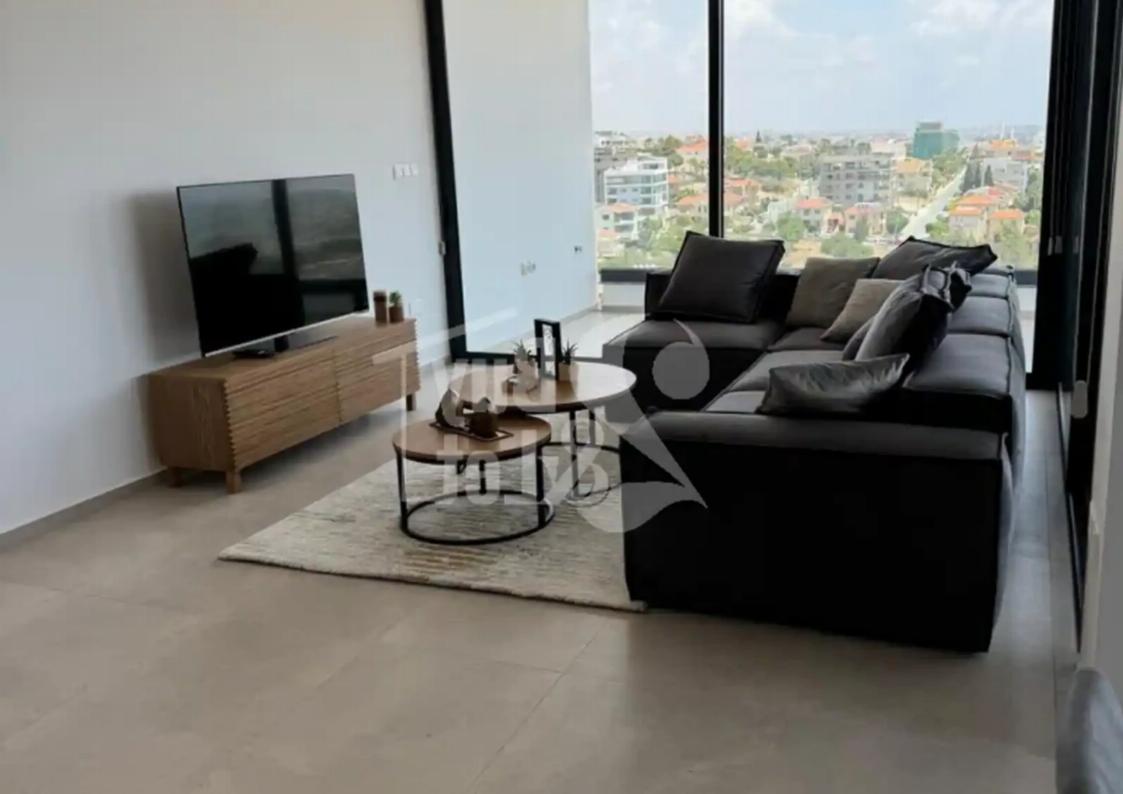

## €2.700

Limassol, Panthea-Mesa-Geitonia-4007, Cyprus

Offered at: €2,700 Estate ID: 48746 Ref: ba5304728

Floor No.: 2 Beds: 2 Baths: 2 Furnished: Fully Furnished Kitchen Type: Open Plan Covered Parking: 3 Floors Building: 3 Floor Type: Tiles Construction Year: 2024 Home Office Elevator Storage Space Ceiling Fan Barbecue Area Window Type: Double Glazing Provision For Under-Floor Heating Electrical Appliances Shutters Internal Area: 90m<sup>2</sup> Covered Verandas: 20m<sup>2</sup> Total Area: 110m<sup>2</sup> Energy Heating Medium: Underfloor Heating Cooling Type: Autonomous Cooling System Energy Efficiency Grade: A...