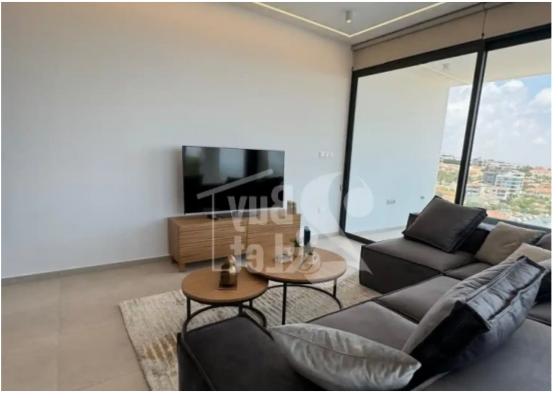

## €2.700

Limassol, Panthea-Mesa-Geitonia-4007, Cyprus

Offered at: €2,700 Estate ID: 48746 Ref: ba5304728

Floor No.: 2 Beds: 2 Baths: 2 Furnished: Fully Furnished Kitchen Type: Open Plan Covered Parking: 3 Floors Building: 3 Floor Type: Tiles Construction Year: 2024 Home Office Elevator Storage Space Ceiling Fan Barbecue Area Window Type: Double Glazing Provision For Under-Floor Heating Electrical Appliances Shutters Internal Area: 90m<sup>2</sup> Covered Verandas: 20m<sup>2</sup> Total Area: 110m<sup>2</sup> Energy Heating Medium: Underfloor Heating Cooling Type: Autonomous Cooling System Energy Efficiency Grade: A...