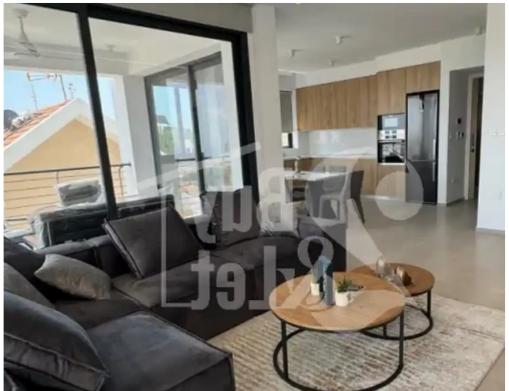

## €2.700

Limassol, Panthea-Mesa-Geitonia-4007, Cyprus

Offered at: €2,700 Estate ID: 48746 Ref: ba5304728

Floor No.: 2 Beds: 2 Baths: 2 Furnished: Fully Furnished Kitchen Type: Open Plan Covered Parking: 3 Floors Building: 3 Floor Type: Tiles Construction Year: 2024 Home Office Elevator Storage Space Ceiling Fan Barbecue Area Window Type: Double Glazing Provision For Under-Floor Heating Electrical Appliances Shutters Internal Area: 90m<sup>2</sup> Covered Verandas: 20m<sup>2</sup> Total Area: 110m<sup>2</sup> Energy Heating Medium: Underfloor Heating Cooling Type: Autonomous Cooling System Energy Efficiency Grade: A...