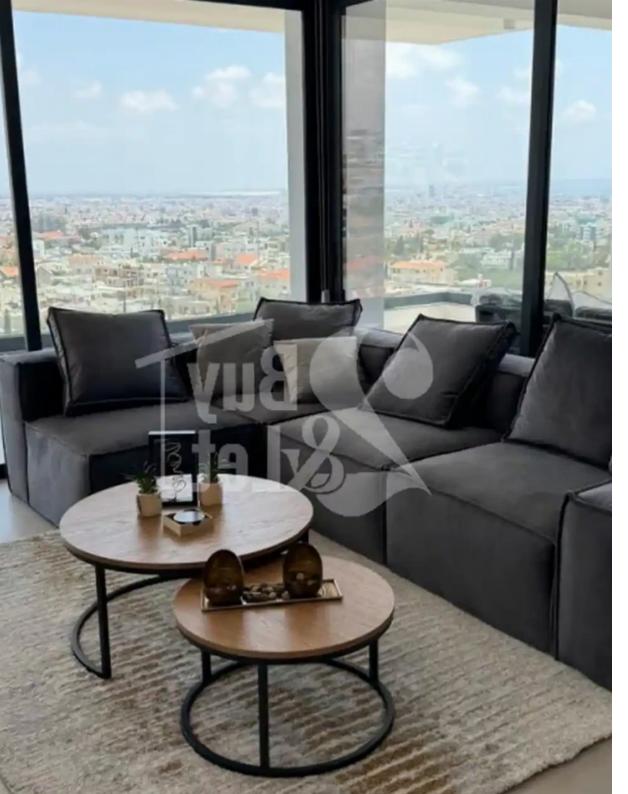

## €2.700

Limassol, Panthea-Mesa-Geitonia-4007, Cyprus

Offered at: €2,700 Estate ID: 48746 Ref: ba5304728

Floor No.: 2 Beds: 2 Baths: 2 Furnished: Fully Furnished Kitchen Type: Open Plan Covered Parking: 3 Floors Building: 3 Floor Type: Tiles Construction Year: 2024 Home Office Elevator Storage Space Ceiling Fan Barbecue Area Window Type: Double Glazing Provision For Under-Floor Heating Electrical Appliances Shutters Internal Area: 90m<sup>2</sup> Covered Verandas: 20m<sup>2</sup> Total Area: 110m<sup>2</sup> Energy Heating Medium: Underfloor Heating Cooling Type: Autonomous Cooling System Energy Efficiency Grade: A...