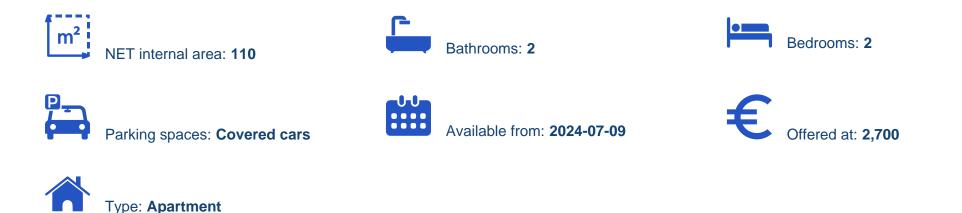

## €2.700

Limassol, Panthea-Mesa-Geitonia-4007, Cyprus

Offered at: €2,700 Estate ID: 48746 Ref: ba5304728

Floor No.: 2 Beds: 2 Baths: 2 Furnished: Fully Furnished Kitchen Type: Open Plan Covered Parking: 3 Floors Building: 3 Floor Type: Tiles Construction Year: 2024 Home Office Elevator Storage Space Ceiling Fan Barbecue Area Window Type: Double Glazing Provision For Under-Floor Heating Electrical Appliances Shutters Internal Area: 90m<sup>2</sup> Covered Verandas: 20m<sup>2</sup> Total Area: 110m<sup>2</sup> Energy Heating Medium: Underfloor Heating Cooling Type: Autonomous Cooling System Energy Efficiency Grade: A...