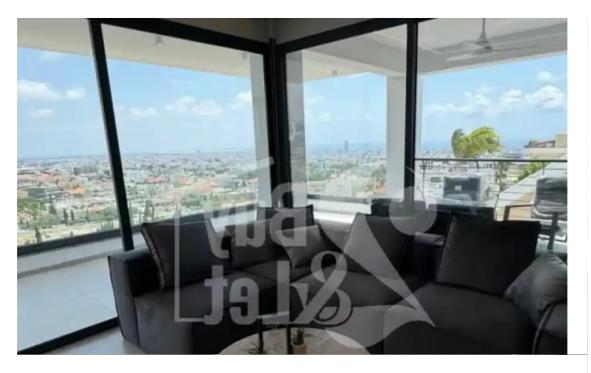

## €2.700

Limassol, Panthea-Mesa-Geitonia-4007, Cyprus

Offered at: €2,700 Estate ID: 48746 Ref: ba5304728

Floor No.: 2 Beds: 2 Baths: 2 Furnished: Fully Furnished Kitchen Type: Open Plan Covered Parking: 3 Floors Building: 3 Floor Type: Tiles Construction Year: 2024 Home Office Elevator Storage Space Ceiling Fan Barbecue Area Window Type: Double Glazing Provision For Under-Floor Heating Electrical Appliances Shutters Internal Area: 90m<sup>2</sup> Covered Verandas: 20m<sup>2</sup> Total Area: 110m<sup>2</sup> Energy Heating Medium: Underfloor Heating Cooling Type: Autonomous Cooling System Energy Efficiency Grade: A...