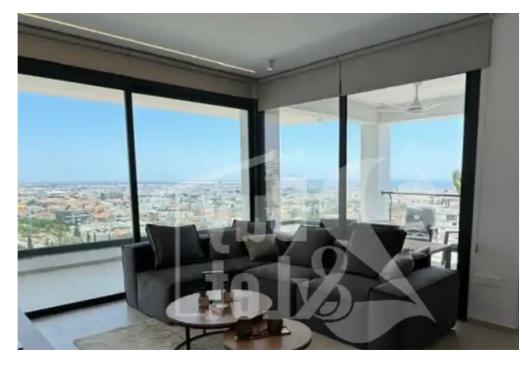

## €2.700

Limassol, Panthea-Mesa-Geitonia-4007, Cyprus

Offered at: €2,700 Estate ID: 48746 Ref: ba5304728

Floor No.: 2 Beds: 2 Baths: 2 Furnished: Fully Furnished Kitchen Type: Open Plan Covered Parking: 3 Floors Building: 3 Floor Type: Tiles Construction Year: 2024 Home Office Elevator Storage Space Ceiling Fan Barbecue Area Window Type: Double Glazing Provision For Under-Floor Heating Electrical Appliances Shutters Internal Area: 90m<sup>2</sup> Covered Verandas: 20m<sup>2</sup> Total Area: 110m<sup>2</sup> Energy Heating Medium: Underfloor Heating Cooling Type: Autonomous Cooling System Energy Efficiency Grade: A...