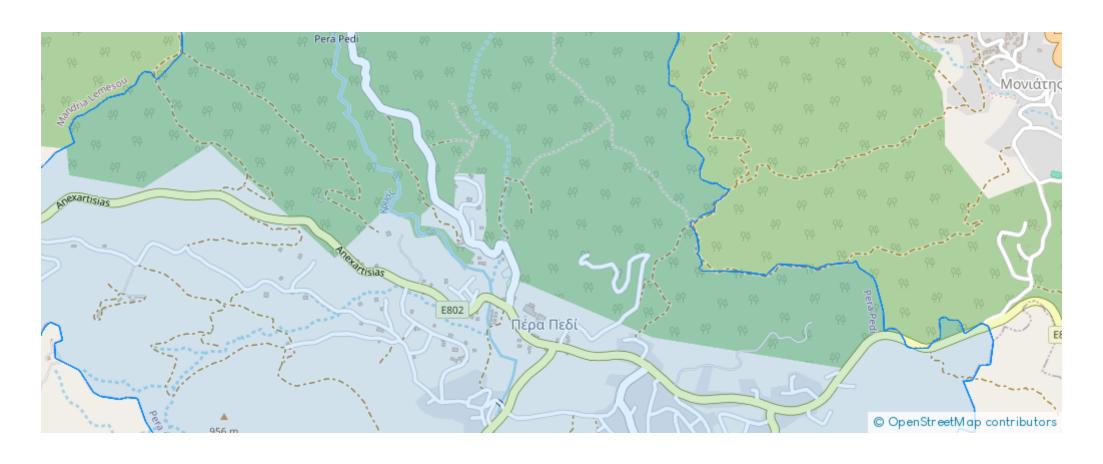

€ 245,000

**Estate ID:** 48786

**Ref:** ba5303551











NET internal area: 350



Bathrooms: 2



Bedrooms: 4



Parking spaces: Uncovered cars



Available from: 2024-07-09



Offered at: 245,000



Type: SemidetachedHouse

center, it provides an ideal opportunity for those seeking to live or invest in a tranquil environment outside the city. This residence boasts breathtaking views and embodies the tranquility of a peaceful family setting, with easy access to the highway and close proximity to many amenities. Moniatis village is experiencing a growing permanent population, drawn by lower real estate prices compared to urban centers, beautiful natural surroundings, and the emergence of new businesses such as pharmacies, supermarkets, and bakeries. The vi...

## **Estate on map:**