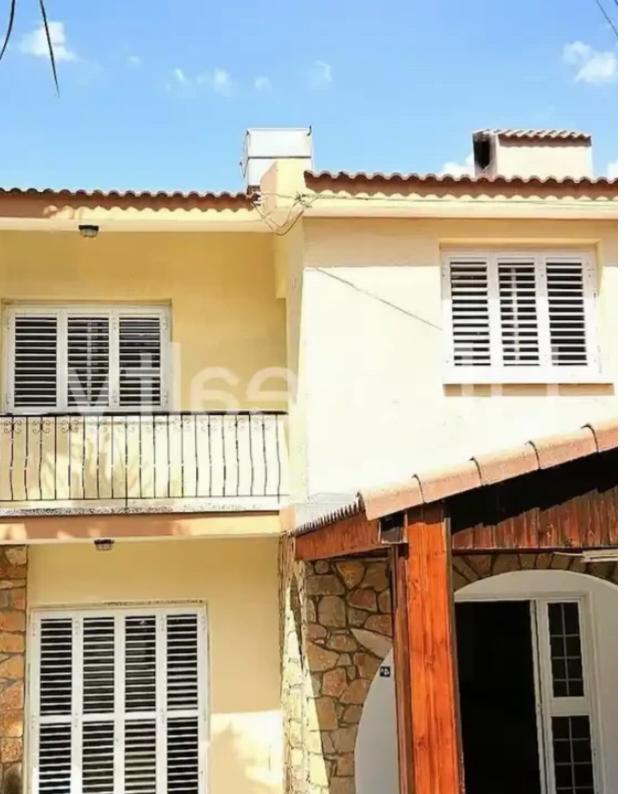

## 4-bedroom semi-detached f?r s?le €245.000

Limassol, Pera-Pedi-4779, Cyprus

**Offered at:** € 245,000

**Estate ID:** 48786

**Ref:** ba5303551

NET internal area: 350

Bathrooms: 2

Bedrooms: 4

Parking spaces: Uncovered cars

Available from: 2024-07-09

Offered at: 245,000

Type: SemidetachedHouse

center, it provides an ideal opportunity for those seeking to live or invest in a tranquil environment outside the city. This residence boasts breathtaking views and embodies the tranquility of a peaceful family setting, with easy access to the highway and close proximity to many amenities. Moniatis village is experiencing a growing permanent population, drawn by lower real estate prices compared to urban centers, beautiful natural surroundings, and the emergence of new businesses such as pharmacies, supermarkets, and bakeries. The vi...