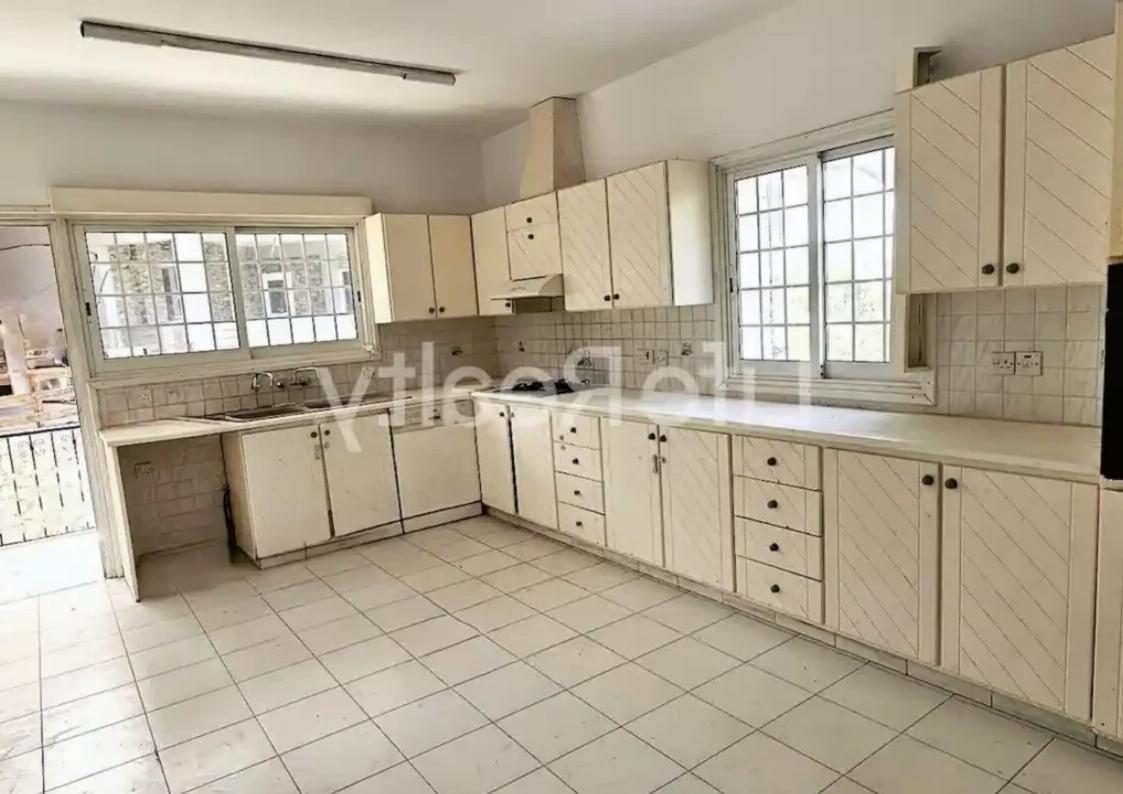

## 4-bedroom semi-detached f?r s?le €245.000

Limassol, Pera-Pedi-4779, Cyprus

**Offered at:** € 245,000

**Estate ID:** 48786

**Ref:** ba5303551

NET internal area: 350

Bathrooms: 2

Bedrooms: 4