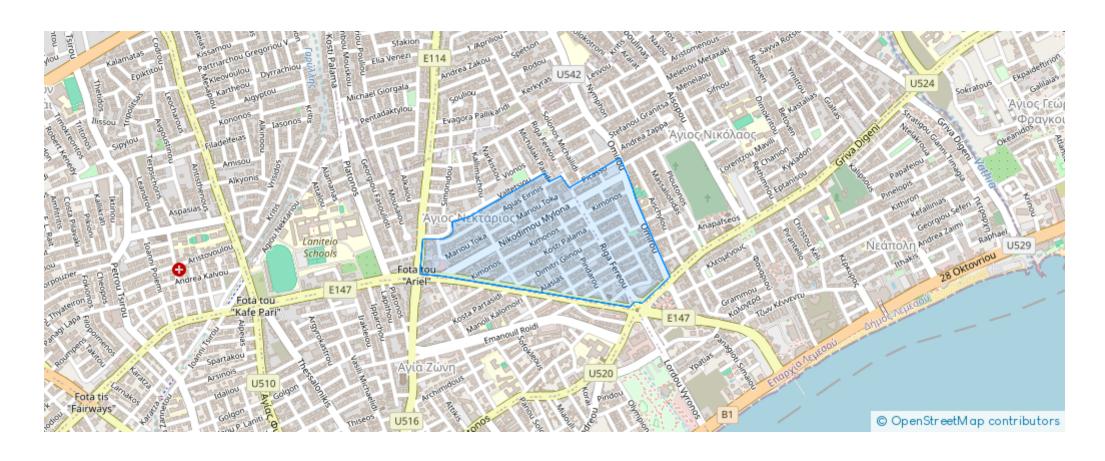

fered at:** € 1,550

**Estate ID:** 48805

**Ref:** ba5303800











NET internal area: 135



Bathrooms: 1



Bedrooms: 2



Parking spaces: Uncovered cars



Available from: 2024-07-09



Offered at: 1,550



Type: **Apartmen**t

Luxury ground floor Seaside Apartment in Enaerios for rent. 2 large double bedrooms, one bathroom with walk-in rain shower. Open plan, fully furnished. Has private parking, 2 entrances, 1 private entrance. Private parking. Size, 135sqm. Huge verandas circle around the apartment, and a large private veranda at the back, with seaview. Has solar heater and electric shower. Fully airconditioned, and wifi available. Prime location with a minuite walk to the beach. Close to designer stores, coffee shops, restaurants & Clympic Residence....

## **Estate on map:**