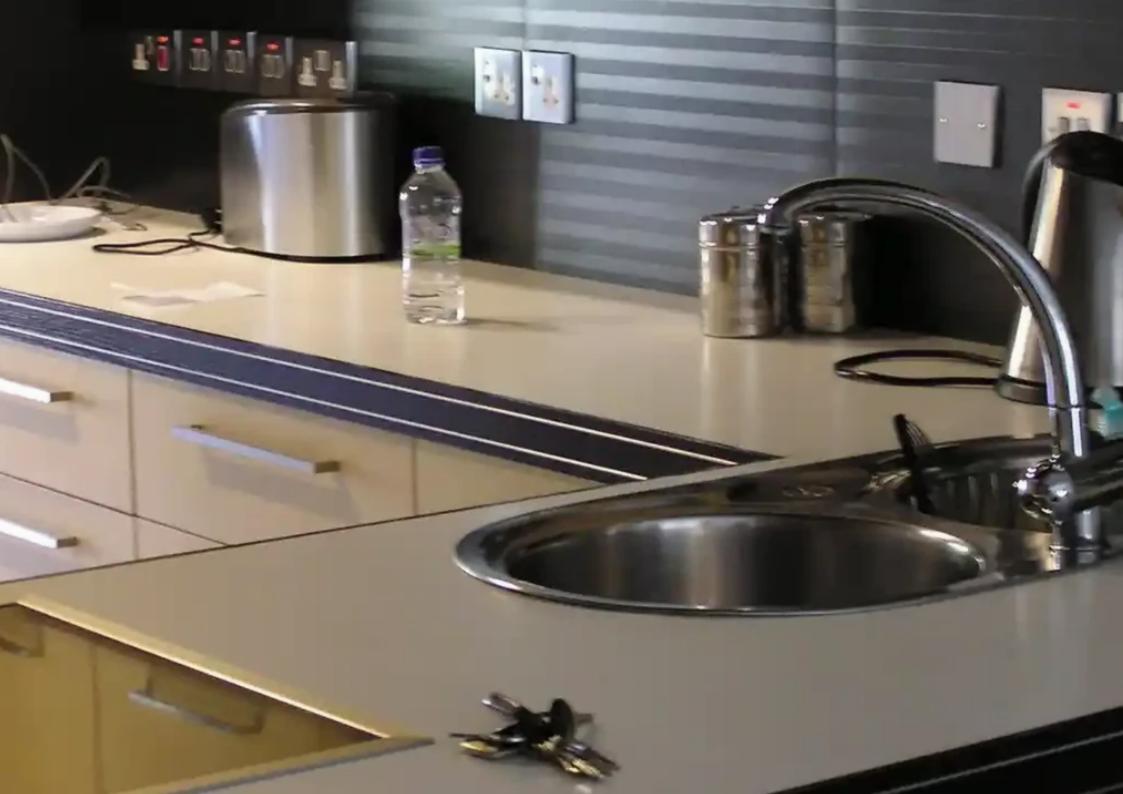

Parking spaces: Uncovered cars

Available from: 2024-07-09

Offered at: 1,550

Type: **Apartmen**t

Luxury ground floor Seaside Apartment in Enaerios for rent. 2 large double bedrooms, one bathroom with walk-in rain shower. Open plan, fully furnished. Has private parking, 2 entrances, 1 private entrance. Private parking. Size, 135sqm. Huge verandas circle around the apartment, and a large private veranda at the back, with seaview. Has solar heater and electric shower. Fully airconditioned, and wifi available. Prime location with a minuite walk to the beach. Close to designer stores, coffee shops, restaurants & Clympic Residence....