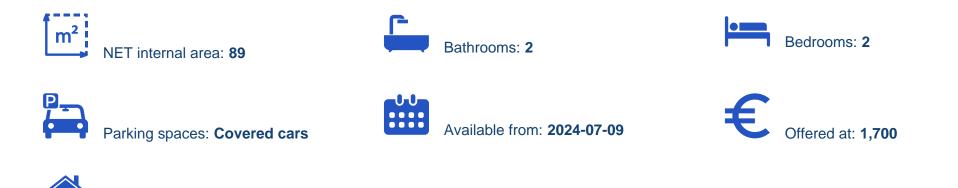

## €1.700

Limassol, Mediterranean-Hospital-Agia-Phyla-Agia-Fylaxis-3117, Cyprus

Offered at: €1,700 Estate ID: 48807 Ref: ba5303806

Type: Apartment

Two bedroom apartment for rent in Mesa Geitonia, Limassol. Year Build: 2005 Type: Apartment For: rent Beds: 2 Baths: 1 Covered Area: 89 m2 Covered Verandas: 12 m2 Floor: 1 The property is situated nExt To IBU Limassol Bank close to a plethora of amenities and services such as schools, supermarkets, cafes, shops etc. The apartment located on the 1st floor and was built in 2005. The area of the internal spaces is 89sqm, the covered verandas 12sqm, and consists of two bedrooms, one bathroom and two WCs. The apartment has all the electrical appliances and four air condition units. It has also an exclusive right of use of a covered parking space and a storage room on the ground floor. T...