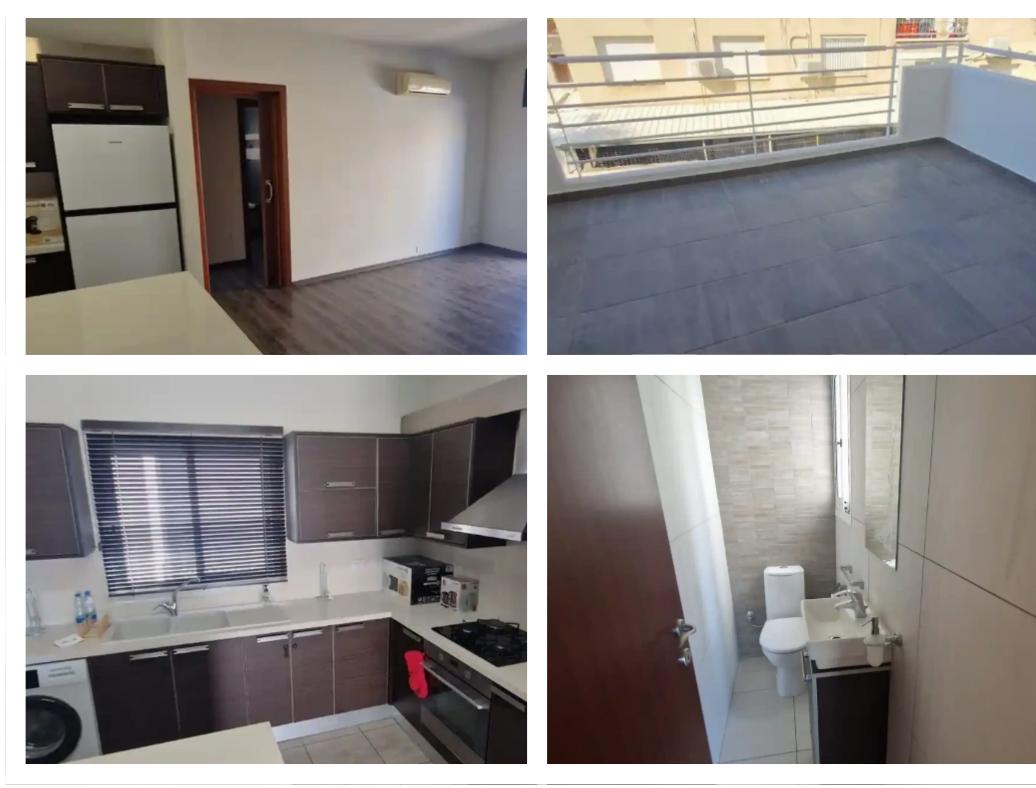

## €1.700

Limassol, Mediterranean-Hospital-Agia-Phyla-Agia-Fylaxis-3117, Cyprus

Offered at: €1,700 Estate ID: 48807 Ref: ba5303806

Type: Apartment

Two bedroom apartment for rent in Mesa Geitonia, Limassol. Year Build: 2005 Type: Apartment For: rent Beds: 2 Baths: 1 Covered Area: 89 m2 Covered Verandas: 12 m2 Floor: 1 The property is situated nExt To IBU Limassol Bank close to a plethora of amenities and services such as schools, supermarkets, cafes, shops etc. The apartment located on the 1st floor and was built in 2005. The area of the internal spaces is 89sqm, the covered verandas 12sqm, and consists of two bedrooms, one bathroom and two WCs. The apartment has all the electrical appliances and four air condition units. It has also an exclusive right of use of a covered parking space and a storage room on the ground floor. T...