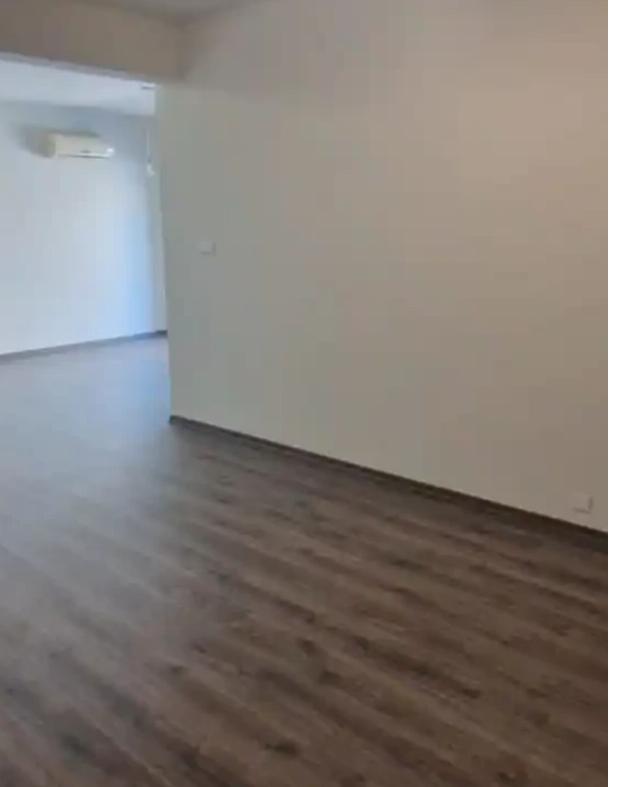

## €1.700

Limassol, Mediterranean-Hospital-Agia-Phyla-Agia-Fylaxis-3117, Cyprus

Offered at: €1,700 Estate ID: 48807 Ref: ba5303806

Type: Apartment

Two bedroom apartment for rent in Mesa Geitonia, Limassol. Year Build: 2005 Type: Apartment For: rent Beds: 2 Baths: 1 Covered Area: 89 m2 Covered Verandas: 12 m2 Floor: 1 The property is situated nExt To IBU Limassol Bank close to a plethora of amenities and services such as schools, supermarkets, cafes, shops etc. The apartment located on the 1st floor and was built in 2005. The area of the internal spaces is 89sqm, the covered verandas 12sqm, and consists of two bedrooms, one bathroom and two WCs. The apartment has all the electrical appliances and four air condition units. It has also an exclusive right of use of a covered parking space and a storage room on the ground floor. T...