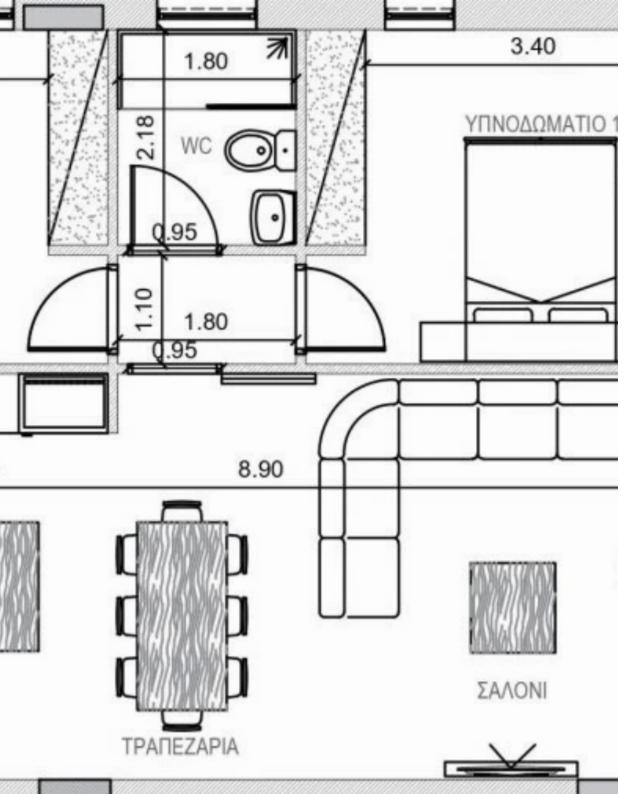

## 2 bedrooms, 84

Limassol, Linopetra-School-Agios-Stylianos-Agios-Athanasios-4102, Cyprus

**Offered at:** €415,000

Estate ID: 48826

Ref: J4555L2168

Apartment 303 Beds: 2 Internal Area: 89 m<sup>2</sup> Covered Verandas: 16 m<sup>2</sup> Common Area: 32 m<sup>2</sup> Total Covered Area: 134 m<sup>2</sup> Parking: 1 space Welcome to Apartment 303, a stylish and spacious two-bedroom residence. This unit offers an ample internal area of 89 square meters, providing a comfortable and inviting living space. The apartment includes 16 square meters of covered verandas, perfect for enjoying the outdoors and entertaining guests.
Additionally, residents have access to a 32 square meter common area, enhancing the overall living experience. With a total covered area of 134 square meters, this apartment features a well-designed and functional layout. A designated parking space is a...