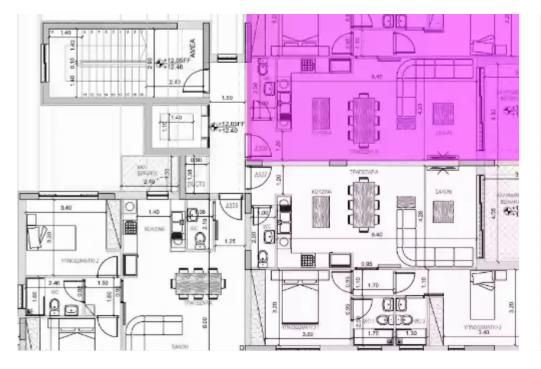

## 2 bedrooms, 84

Limassol, Linopetra-School-Agios-Stylianos-Agios-Athanasios-4102, Cyprus

**Offered at:** €415,000

Estate ID: 48826

Ref: J4555L2168

Apartment 303 Beds: 2 Internal Area: 89 m<sup>2</sup> Covered Verandas: 16 m<sup>2</sup> Common Area: 32 m<sup>2</sup> Total Covered Area: 134 m<sup>2</sup> Parking: 1 space Welcome to Apartment 303, a stylish and spacious two-bedroom residence. This unit offers an ample internal area of 89 square meters, providing a comfortable and inviting living space. The apartment includes 16 square meters of covered verandas, perfect for enjoying the outdoors and entertaining guests.
Additionally, residents have access to a 32 square meter common area, enhancing the overall living experience. With a total covered area of 134 square meters, this apartment features a well-designed and functional layout. A designated parking space is a...