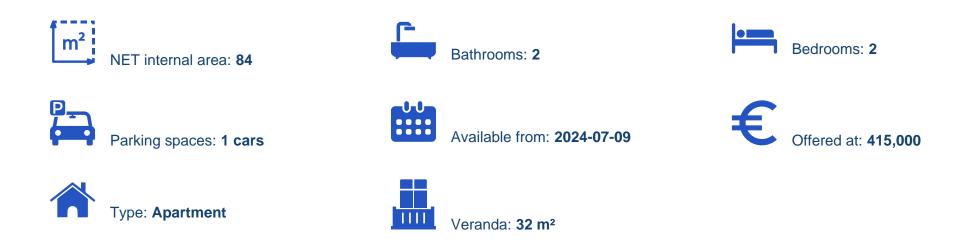

## 2 bedrooms, 84

Limassol, Linopetra-School-Agios-Stylianos-Agios-Athanasios-4102, Cyprus

**Offered at:** €415,000

Estate ID: 48826

Ref: J4555L2168

Apartment 303 Beds: 2 Internal Area: 89 m<sup>2</sup> Covered Verandas: 16 m<sup>2</sup> Common Area: 32 m<sup>2</sup> Total Covered Area: 134 m<sup>2</sup> Parking: 1 space Welcome to Apartment 303, a stylish and spacious two-bedroom residence. This unit offers an ample internal area of 89 square meters, providing a comfortable and inviting living space. The apartment includes 16 square meters of covered verandas, perfect for enjoying the outdoors and entertaining guests.
Additionally, residents have access to a 32 square meter common area, enhancing the overall living experience. With a total covered area of 134 square meters, this apartment features a well-designed and functional layout. A designated parking space is a...