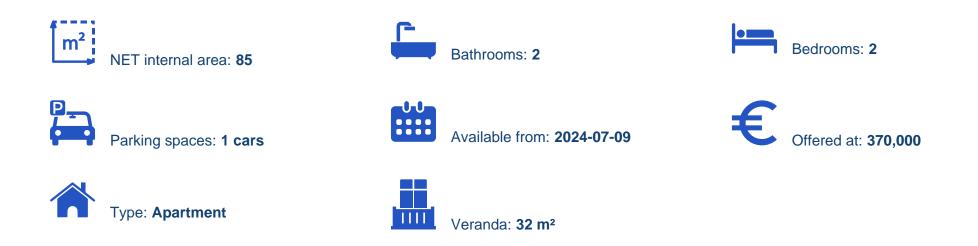

## 2 bedrooms, 85

Limassol, Linopetra-School-Agios-Stylianos-Agios-Athanasios-4102, Cyprus

**Offered at:** € 370,000

Estate ID: 48828

Ref: J4555L2167

Apartment 103 Beds: 2 Internal Area: 85 m<sup>2</sup> Covered Verandas: 16 m<sup>2</sup> Common Area: 33 m<sup>2</sup> Total Covered Area: 136 m<sup>2</sup> Parking: 1 space Discover Apartment 103, a spacious and modern two-bedroom home. This unit features an internal area of 85 square meters, providing plenty of room for comfortable living. The apartment includes 16 square meters of covered verandas, perfect for outdoor relaxation and entertainment. Additionally, residents benefit from a 33 square meter common area, enhancing the overall living environment. With a total covered area of 136 square meters, this apartment offers a well-designed and functional layout. A designated parking space is also included, ensuring con...