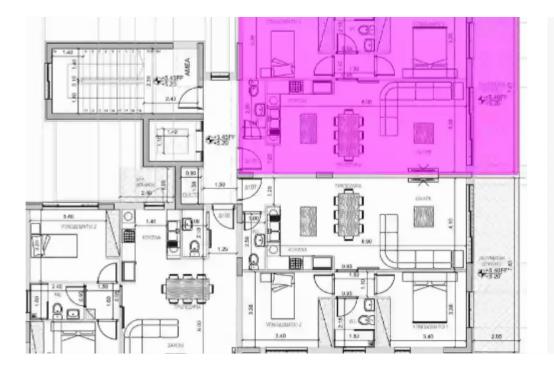

## 2 bedrooms, 85

Limassol, Linopetra-School-Agios-Stylianos-Agios-Athanasios-4102, Cyprus

**Offered at:** € 370,000

Estate ID: 48828

Ref: J4555L2167

Apartment 103 Beds: 2 Internal Area: 85 m<sup>2</sup> Covered Verandas: 16 m<sup>2</sup> Common Area: 33 m<sup>2</sup> Total Covered Area: 136 m<sup>2</sup> Parking: 1 space Discover Apartment 103, a spacious and modern two-bedroom home. This unit features an internal area of 85 square meters, providing plenty of room for comfortable living. The apartment includes 16 square meters of covered verandas, perfect for outdoor relaxation and entertainment. Additionally, residents benefit from a 33 square meter common area, enhancing the overall living environment. With a total covered area of 136 square meters, this apartment offers a well-designed and functional layout. A designated parking space is also included, ensuring con...