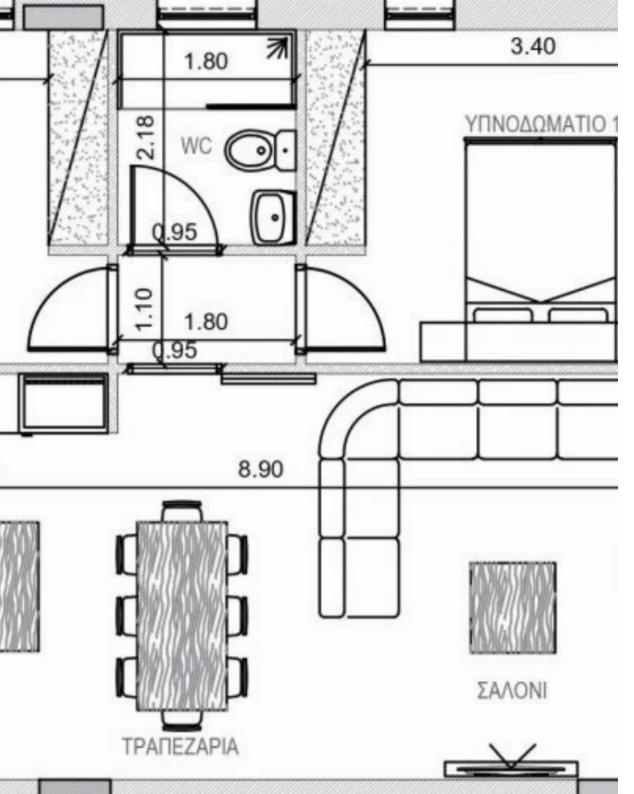

## 2 bedrooms, 85

Limassol, Linopetra-School-Agios-Stylianos-Agios-Athanasios-4102, Cyprus

**Offered at:** € 370,000

Estate ID: 48828

Ref: J4555L2167

Apartment 103 Beds: 2 Internal Area: 85 m<sup>2</sup> Covered Verandas: 16 m<sup>2</sup> Common Area: 33 m<sup>2</sup> Total Covered Area: 136 m<sup>2</sup> Parking: 1 space Discover Apartment 103, a spacious and modern two-bedroom home. This unit features an internal area of 85 square meters, providing plenty of room for comfortable living. The apartment includes 16 square meters of covered verandas, perfect for outdoor relaxation and entertainment. Additionally, residents benefit from a 33 square meter common area, enhancing the overall living environment. With a total covered area of 136 square meters, this apartment offers a well-designed and functional layout. A designated parking space is also included, ensuring con...