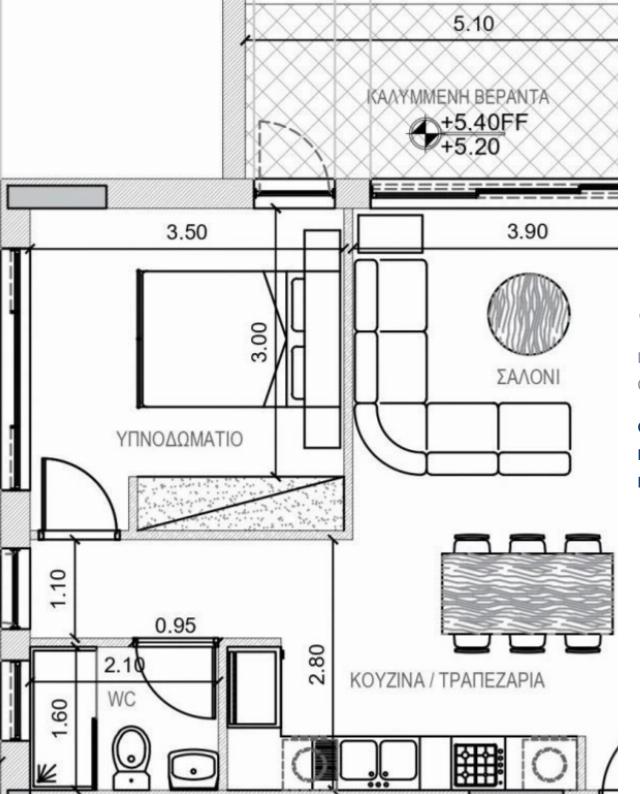

Parking spaces: 1 cars

Available from: 2024-07-09

Offered at: 270,000

Type: **Apartmen**t

Veranda: 15 m²

Apartment 301 Beds: 1 Internal Area: 56 m² Covered Verandas: 15 m² Common Area: 23 m² Total Covered Area: 99 m² Parking: 1 space Introducing Apartment 301, a charming and modern one-bedroom residence. This unit features a comfortable internal area of 56 square meters, providing an ideal living space. The apartment includes 15 square meters of covered verandas, perfect for enjoying the outdoors in comfort and privacy. Additionally, there is a 23 square meter common area, enhancing the overall convenience and appeal of the property. With a total covered area of 99 square meters, this apartment offers a well-balanced and functional layout. A designated parking space is also include...