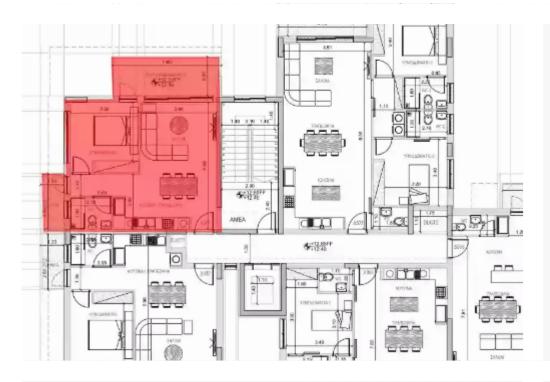

Parking spaces: 1 cars

Available from: 2024-07-09

Offered at: 270,000

Type: **Apartmen**t

Veranda: 15 m²

Apartment 301 Beds: 1 Internal Area: 56 m² Covered Verandas: 15 m² Common Area: 23 m² Total Covered Area: 99 m² Parking: 1 space Introducing Apartment 301, a charming and modern one-bedroom residence. This unit features a comfortable internal area of 56 square meters, providing an ideal living space. The apartment includes 15 square meters of covered verandas, perfect for enjoying the outdoors in comfort and privacy. Additionally, there is a 23 square meter common area, enhancing the overall convenience and appeal of the property. With a total covered area of 99 square meters, this apartment offers a well-balanced and functional layout. A designated parking space is also include...