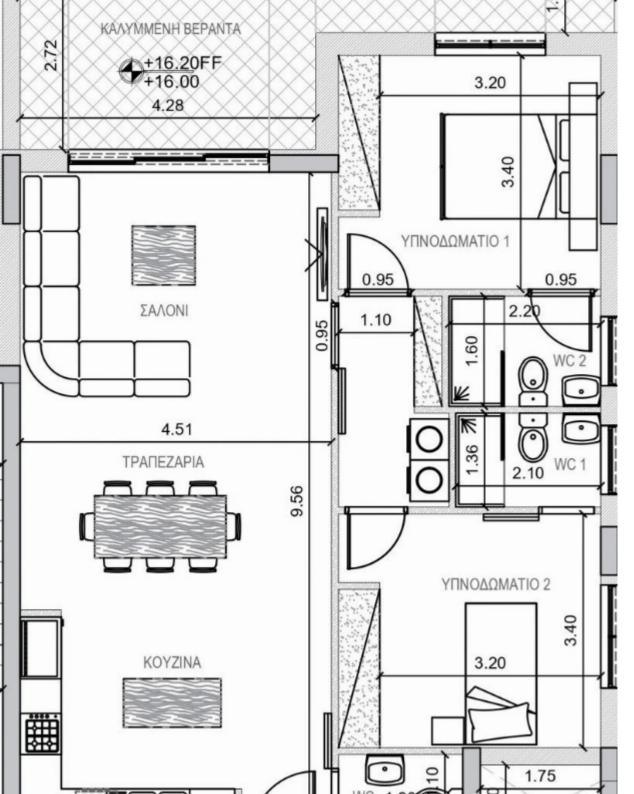

Parking spaces: 1 cars

Available from: 2024-07-09

Offered at: 430,000

Type: **Apartment** 

Veranda: 15 m²

Apartment 403 Beds: 2 Internal Area: 96 m² Covered Verandas: 16 m² Common Area: 37 m² Total Covered Area: 154 m² Parking: 1 space Introducing Apartment 403, a spacious and modern two-bedroom residence. This unit boasts a generous internal area of 96 square meters, providing ample space for comfortable living. The apartment features 16 square meters of covered verandas, perfect for relaxing and enjoying the outdoors. Additionally, residents benefit from a 37 square meter common area, enhancing the overall living experience. With a total covered area of 154 square meters, this apartment offers a well-thought-out and functional layout. A designated parking space is also included, e...