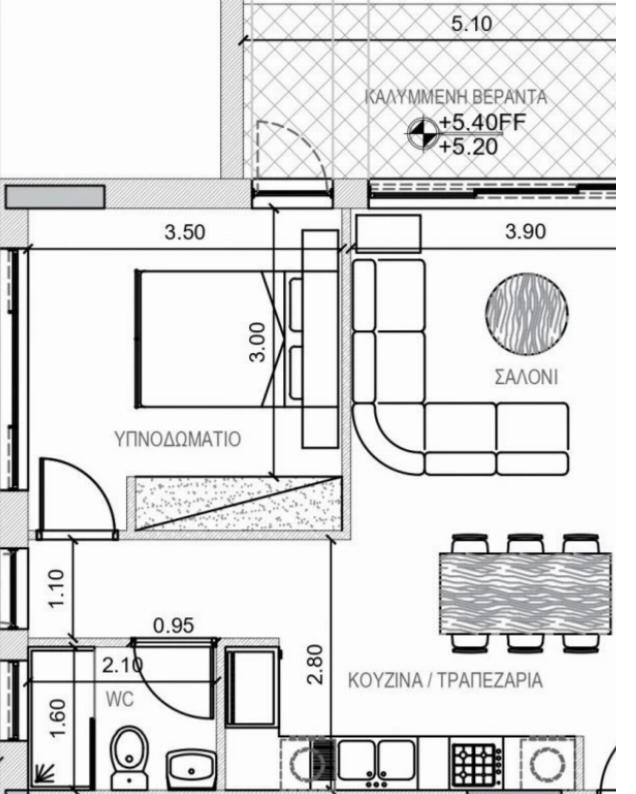

Parking spaces: 1 cars

Available from: 2024-07-09

Offered at: 240,000

Гуре: **Apartment** 

Veranda: 15 m²

Apartment 101 Beds: 1 Internal Area: 56 m² Covered Verandas: 15 m² Common Area: 23 m² Total Covered Area: 97 m² Parking: 1 space This modern, one-bedroom apartment boasts a spacious internal area of 56 square meters, providing ample room for comfortable living. The property includes a generous 15 square meters of covered verandas, perfect for enjoying the outdoors in privacy. Additionally, the apartment benefits from access to a 23 square meter common area, adding to the overall convenience and appeal of the living space. With a total covered area of 97 square meters, this apartment offers a well-rounded and practical layout. A designated parking space is also included, ensuring...