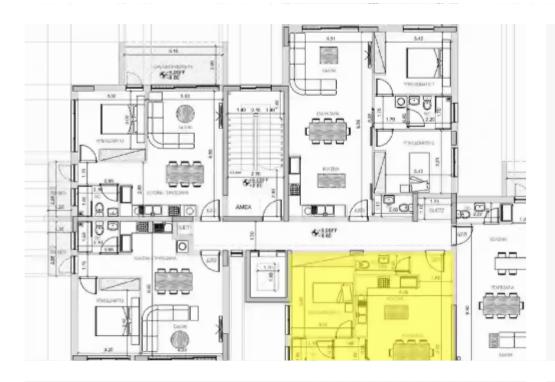

Parking spaces: 1 cars

Available from: 2024-07-09

Offered at: **415,00**0

Type: **Apartment** 

Veranda: 19 m²

Apartment 204 Beds: 2 Internal Area: 88 m² Covered Verandas: 19 m² Common Area: 35 m² Total Covered Area: 145 m² Parking: 1 space Welcome to Apartment 204, a spacious and stylish two-bedroom residence. This modern unit features an 88 square meter internal area, offering plenty of space for comfortable living. The apartment includes 19 square meters of covered verandas, ideal for relaxing and entertaining. Additionally, residents will enjoy the convenience of a 35 square meter common area, enhancing the overall living experience. With a total covered area of 145 square meters, this apartment provides a well-designed and functional layout. A dedicated parking space is also include...