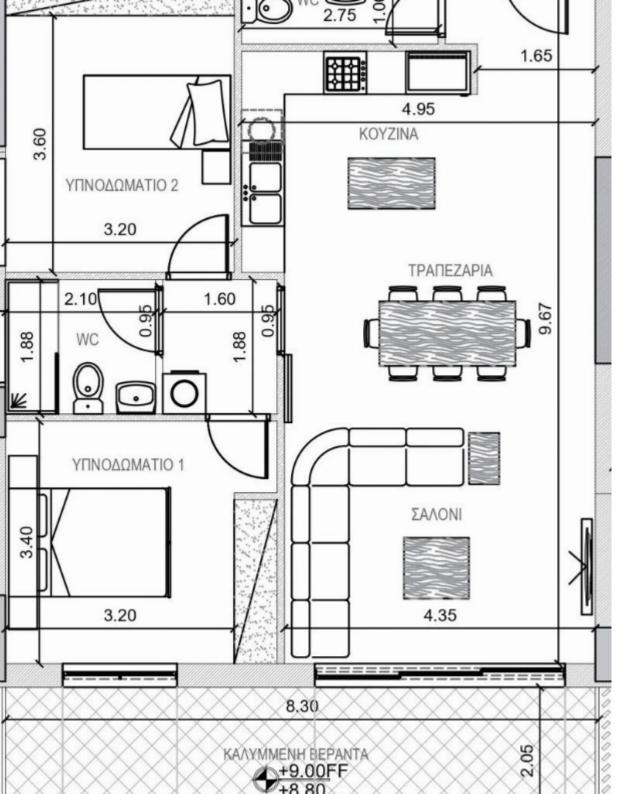

Parking spaces: 1 cars

Available from: 2024-07-09

Offered at: **415,00**0

Type: **Apartment** 

Veranda: 19 m²

Apartment 204 Beds: 2 Internal Area: 88 m² Covered Verandas: 19 m² Common Area: 35 m² Total Covered Area: 145 m² Parking: 1 space Welcome to Apartment 204, a spacious and stylish two-bedroom residence. This modern unit features an 88 square meter internal area, offering plenty of space for comfortable living. The apartment includes 19 square meters of covered verandas, ideal for relaxing and entertaining. Additionally, residents will enjoy the convenience of a 35 square meter common area, enhancing the overall living experience. With a total covered area of 145 square meters, this apartment provides a well-designed and functional layout. A dedicated parking space is also include...