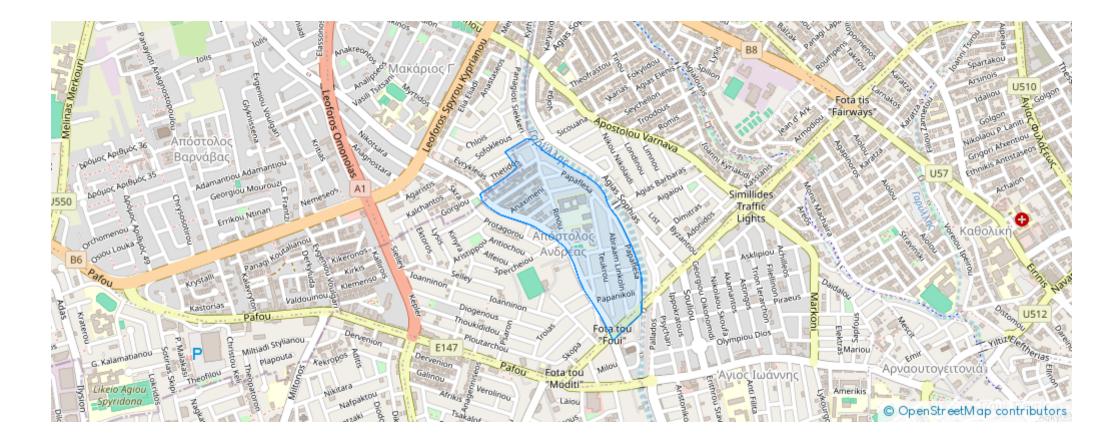

-----------------------------------------------------------|---------------|
| raditeso2<br>Yondino2 | цикаддзіу как айолО.                                                                                            | Μεφίδιο       |
|                       | the second se |               |
|                       |                                                                                                                 | 4473994 (2013 |
| ομηνία Εγγρα          | κφής : 22/10/2013 Αριθμός Φακέλου                                                                               | /∆/1994/2013  |
|                       | αφής : 22/10/2013 Αριθμός Φακέλου<br>ΤΗΣ ΙΔΙΟΚΤΗΣΙΑΣ                                                            | /&/1994/2013  |











...



## **Estate on map:**