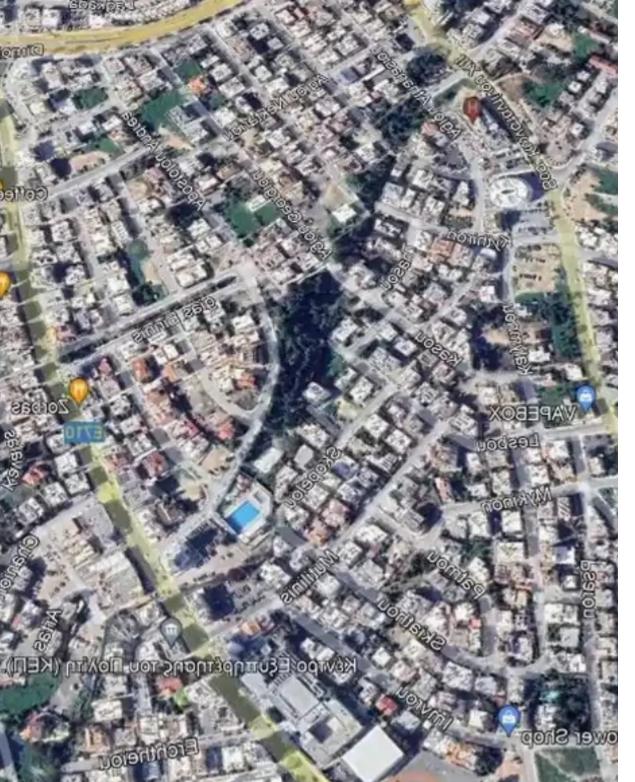

## Residential building at the center of paphos ??????????€950.000

Limassol, Primary-School-Apos-Andreas-3061, Cyprus

Offered at: € 950,000 Estate ID: 48872 Ref: ba5288912



|                       | <b>ETOIXEIA IAIOKTHTH KAL E</b>                                                                                 | ΦEPON         |
|-----------------------|-----------------------------------------------------------------------------------------------------------------|---------------|
| raditeso2<br>Yondino2 | цикаддзіу как айолО.                                                                                            | Μεφίδιο       |
|                       | the second se |               |
|                       |