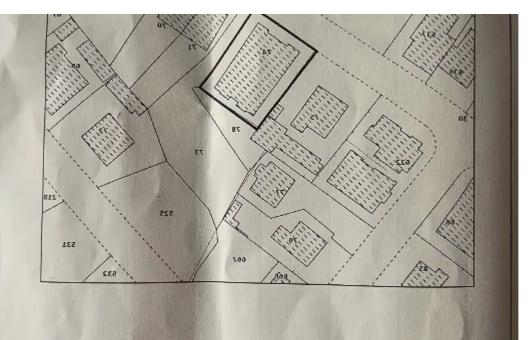

## Residential building at the center of paphos ??????????€950.000

Limassol, Primary-School-Apos-Andreas-3061, Cyprus

Offered at: € 950,000 Estate ID: 48872 Ref: ba5288912

|                       | <b>ETOIXEIA IAIOKTHTH KAL E</b>                                                                                 | ΦEPON         |
|-----------------------|-----------------------------------------------------------------------------------------------------------------|---------------|
| raditeso2<br>Yondino2 | цикаддзіу как айолО.                                                                                            | Μεφίδιο       |
|                       | the second se |               |
|                       |                                                                                                                 | 4473994 (2013 |
| ομηνία Εγγρα          | κφής : 22/10/2013 Αριθμός Φακέλου                                                                               | /∆/1994/2013  |
|                       | αφής : 22/10/2013 Αριθμός Φακέλου<br>ΤΗΣ ΙΔΙΟΚΤΗΣΙΑΣ                                                            | /&/1994/2013  |