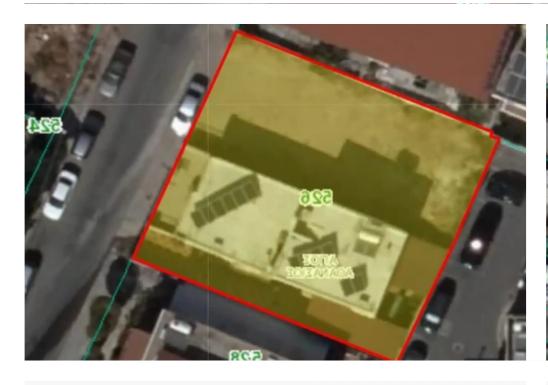

## Residential land 650 m<sup>2</sup> €600.000

Limassol, Agios-Panteleimon-School-Agia-Phyla-Agia-Fylaxis-3116, Cyprus

**Offered at:** € 600,000

**Estate ID:** 48882

**Ref:** ba5301775











Total plot's-land's area: 650 m²



Coverage: 45 %



Density: 80 %



Available from: 2024-07-09



Offered at: 600,000



Type: Residentia



Planning zone: ka7

""A well-positioned residential land parcel in Panthea area, next to a green area offering panoramic views of all Limassol city. The plot of land is 650m2 which falls into ka7 zone, with 80% building density and p45% coverage. Ideal for a block of apartments with a covered area of 520m2, 3 floors with no more than 13.5m height. Available immediately, at a negotiable price.""...

## **Estate on map:**