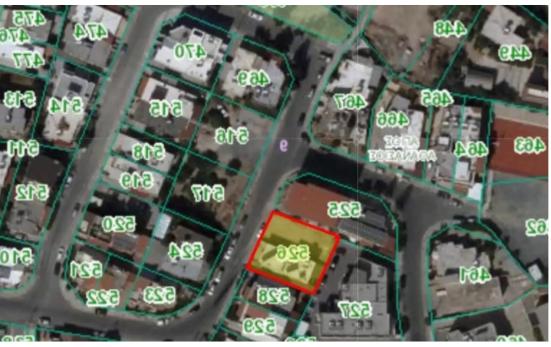

## Residential land 650 m<sup>2</sup> €600.000

Limassol, Agios-Panteleimon-School-Agia-Phyla-Agia-Fylaxis-3116, Cyprus

**Offered at:** € 600,000

**Estate ID:** 48882

**Ref:** ba5301775











Total plot's-land's area: 650 m²



Coverage: 45 %



Density: 80 %



Available from: 2024-07-09



Offered at: 600,000



Type: Residentia



Planning zone: ka7

""A well-positioned residential land parcel in Panthea area, next to a green area offering panoramic views of all Limassol city. The plot of land is 650m2 which falls into ka7 zone, with 80% building density and p45% coverage. Ideal for a block of apartments with a covered area of 520m2, 3 floors with no more than 13.5m height. Available immediately, at a negotiable price.""...

## **Estate on map:**