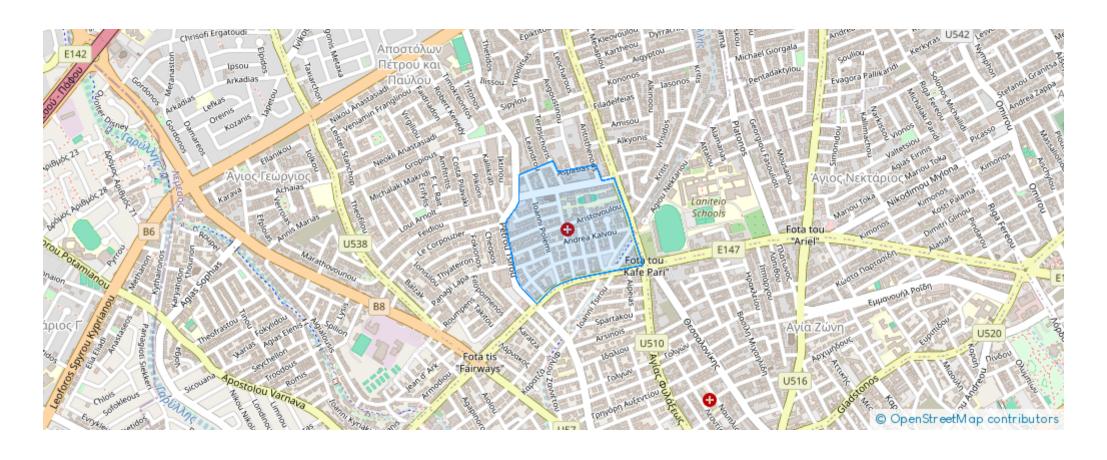

Cyprus

**Offered at:** € 359,000

**Estate ID:** 48900

**Ref:** ba5302400











Bathrooms: 2



Bedrooms: 2



Parking spaces: Covered cars



Available from: 2024-07-09



Offered at: 359,00



Гуре: **Apartment** 

positioned in a One-way street in a quiet area in Katholiki, offering easy access to the town center, nearby in proximity to the Ygia Polyclinic hospital, 2 min from Makarios Avenue, public and private schools, Coffee shops, banks, shops, and main amenities that make life easier in the city center. A brief car drive additional of Limassol's great attractions are within a few minutes reach, such as the My Mall Shopping Mall, The City of Dreams Hotel and Casino Resort and much more this amazing city has to offer. This one-block, Four-floor, bo...

## **Estate on map:**