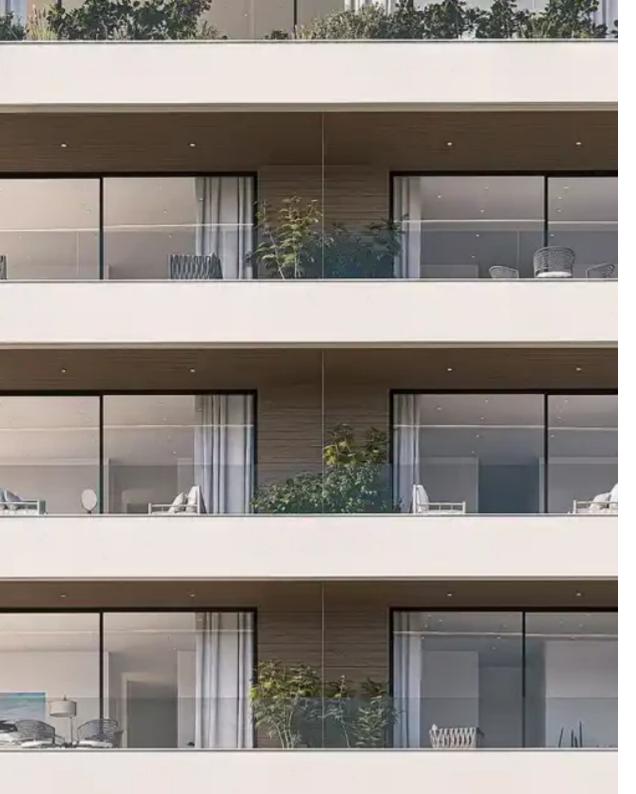

Available from: 2024-07-09

Offered at: 310,000

Гуре: **Apartment** 

"""""Nestled in the heart of Limassol's bustling city center, Veniz Residence is a testament to the perfect fusion of contemporary design and convenient urban living. Unit Specifications: ???Indoor Area: 54 m2 ???Covered Veranda: 17 m2 ???Common Area: 7 m2 ???Interior Design Included Main features ?Central VrV Air-Condition System ?Photovoltaics & Design For Each Apartment ?Electric Vehicle Charge Provision for Each Apartment ?Concealed Sanitary Mixers ?Thermal Aluminum Lift & Design Consult...