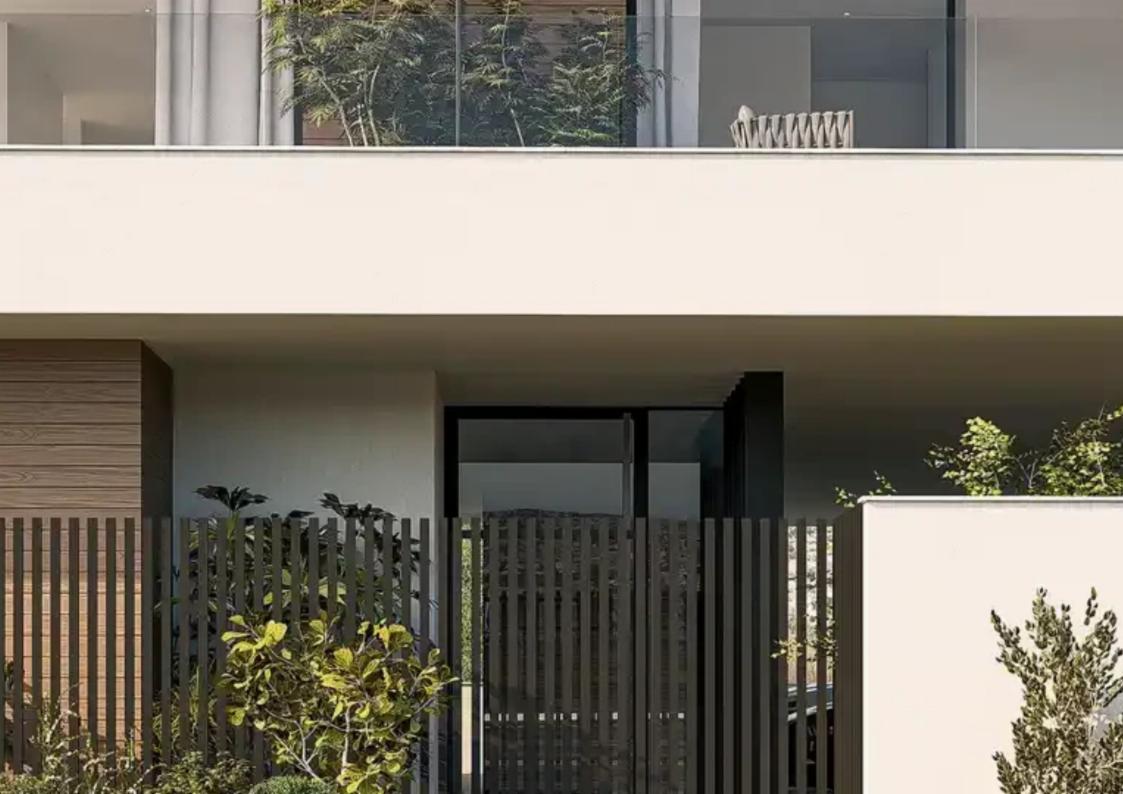

## 1-bedroom apartment f?r s?le

Limassol, Lyceum-Petros-And-Pavlos-3085, Cyprus

**Offered at:** €310,000

**Estate ID:** 48928

**Ref:** ba5300932

Bathrooms: 1

Bedrooms: 1

Parking spaces: Covered cars

Available from: 2024-07-09

Offered at: 310,000

Гуре: **Apartment** 

"""""Nestled in the heart of Limassol's bustling city center, Veniz Residence is a testament to the perfect fusion of contemporary design and convenient urban living. Unit Specifications: ???Indoor Area: 54 m2 ???Covered Veranda: 17 m2 ???Common Area: 7 m2 ???Interior Design Included Main features ?Central VrV Air-Condition System ?Photovoltaics & Design For Each Apartment ?Electric Vehicle Charge Provision for Each Apartment ?Concealed Sanitary Mixers ?Thermal Aluminum Lift & Design Consult...