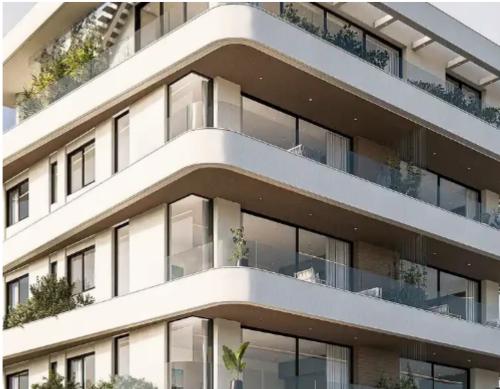

Available from: 2024-07-09

Offered at: 310,000

Гуре: **Apartment** 

"""""Nestled in the heart of Limassol's bustling city center, Veniz Residence is a testament to the perfect fusion of contemporary design and convenient urban living. Unit Specifications: ???Indoor Area: 54 m2 ???Covered Veranda: 17 m2 ???Common Area: 7 m2 ???Interior Design Included Main features ?Central VrV Air-Condition System ?Photovoltaics & Design For Each Apartment ?Electric Vehicle Charge Provision for Each Apartment ?Concealed Sanitary Mixers ?Thermal Aluminum Lift & Design Consult...