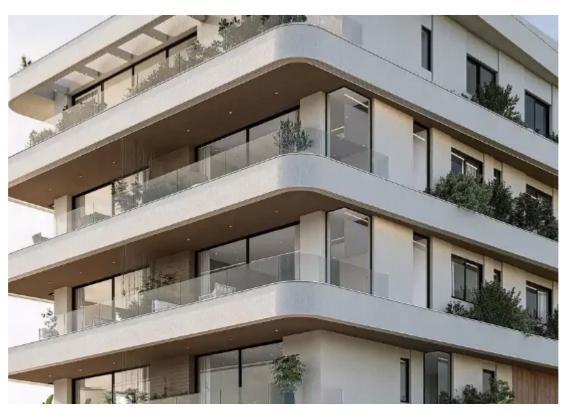

## 1-bedroom apartment f?r s?le

Limassol, Lyceum-Petros-And-Pavlos-3085, Cyprus

**Offered at:** €310,000

**Estate ID:** 48928

**Ref:** ba5300932

Bathrooms: 1

Bedrooms: 1

Parking spaces: Covered cars

Available from: 2024-07-09

Offered at: 310,000

Гуре: **Apartment** 

"""""Nestled in the heart of Limassol's bustling city center, Veniz Residence is a testament to the perfect fusion of contemporary design and convenient urban living. Unit Specifications: ???Indoor Area: 54 m2 ???Covered Veranda: 17 m2 ???Common Area: 7 m2 ???Interior Design Included Main features ?Central VrV Air-Condition System ?Photovoltaics & Design For Each Apartment ?Electric Vehicle Charge Provision for Each Apartment ?Concealed Sanitary Mixers ?Thermal Aluminum Lift & Design Consult...