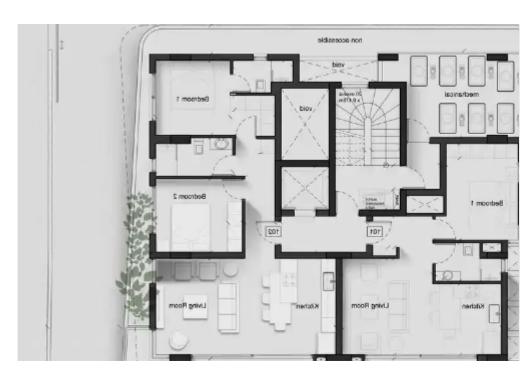

Available from: 2024-07-09

Offered at: 310,000

Гуре: **Apartment** 

"""""Nestled in the heart of Limassol's bustling city center, Veniz Residence is a testament to the perfect fusion of contemporary design and convenient urban living. Unit Specifications: ???Indoor Area: 54 m2 ???Covered Veranda: 17 m2 ???Common Area: 7 m2 ???Interior Design Included Main features ?Central VrV Air-Condition System ?Photovoltaics & Design For Each Apartment ?Electric Vehicle Charge Provision for Each Apartment ?Concealed Sanitary Mixers ?Thermal Aluminum Lift & Design Consult...