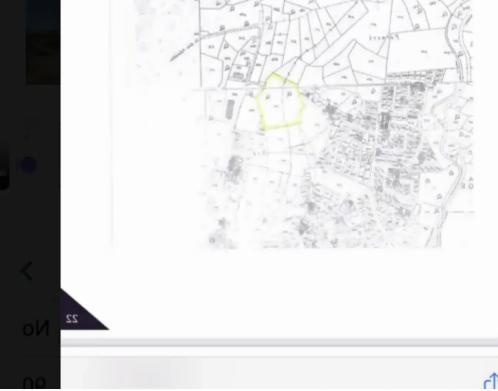

## Industrial land 1685 m<sup>2</sup> €335.000

Limassol, Lyceum-Petros-And-Pavlos-3085 , Cyprus

**Offered at:** €335,000

**Estate ID:** 48977

**Ref:** ba5301186











Total plot's-land's area: 1685 m²



Available from: 2024-07-09



Offered at: 335,00



Type: Industria

The asset is an under separation industrial plot in the Ypsonas area ,Limassol. The asset has an area of 1685sq.m (plot number 16). The immediate area comprises of industrial developments and enjoys easy access to the motorway. The asset is covered by all utility services (water, electricity and telecommunication). The asset falls within industrial planning zone Ba4 with 90% building density, 60% coverage in 2 floors. Price 335000 plus vat...

## **Estate on map:**