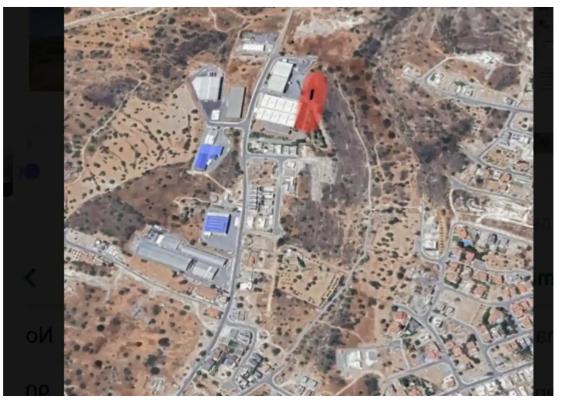

Offered at: 335,00

Type: Industria

The asset is an under separation industrial plot in the Ypsonas area ,Limassol. The asset has an area of 1685sq.m (plot number 16). The immediate area comprises of industrial developments and enjoys easy access to the motorway. The asset is covered by all utility services (water, electricity and telecommunication). The asset falls within industrial planning zone Ba4 with 90% building density, 60% coverage in 2 floors. Price 335000 plus vat...