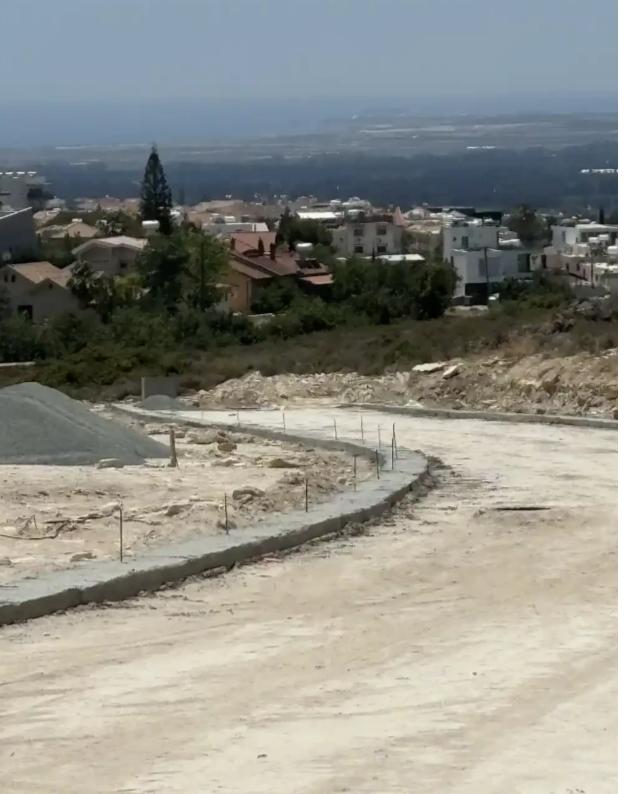

Offered at: 335,00

Type: Industria

The asset is an under separation industrial plot in the Ypsonas area ,Limassol. The asset has an area of 1685sq.m (plot number 16). The immediate area comprises of industrial developments and enjoys easy access to the motorway. The asset is covered by all utility services (water, electricity and telecommunication). The asset falls within industrial planning zone Ba4 with 90% building density, 60% coverage in 2 floors. Price 335000 plus vat...