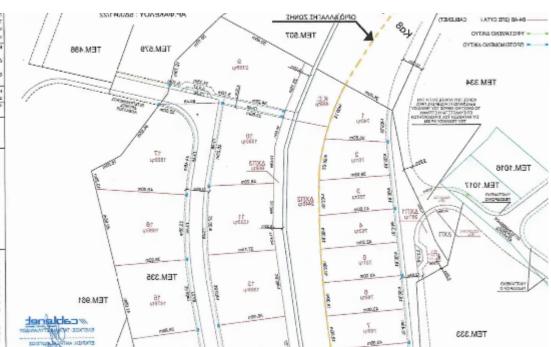

Offered at: 335,00

Type: Industria

The asset is an under separation industrial plot in the Ypsonas area ,Limassol. The asset has an area of 1685sq.m (plot number 16). The immediate area comprises of industrial developments and enjoys easy access to the motorway. The asset is covered by all utility services (water, electricity and telecommunication). The asset falls within industrial planning zone Ba4 with 90% building density, 60% coverage in 2 floors. Price 335000 plus vat...