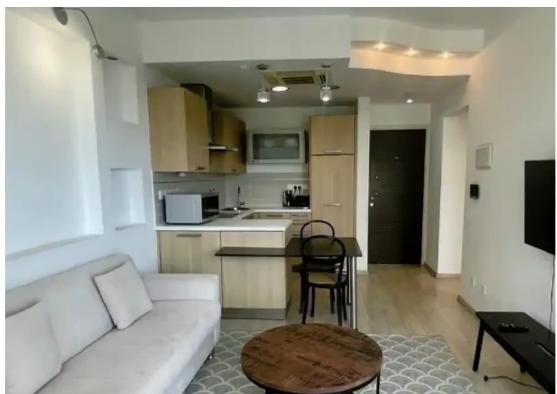

The gated complex features underground parking, a concierge service, security, a common swimming pool, a sauna and a gym. Additionally, private access to a sandy beach is an undeniable advantage for every resident. This cozy apartment offers 45 square meters of living space plus a 3 square meter balcony. It features a compact kitchen combined with a sitting area, a bedroom, and a bathroom with a sh...