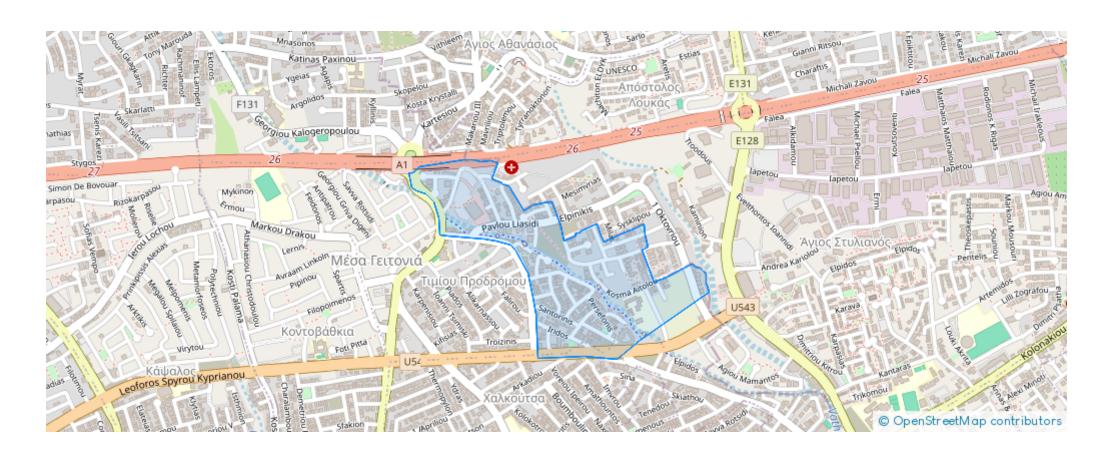

t:** € 365,000

**Estate ID:** 48987

**Ref:** ba5300713











NET internal area: 48



Bathrooms: 1



Bedrooms: 1



Parking spaces: Covered cars



Available from: 2024-07-09



Offered at: 365,000



Type: Apartment

It's just minutes away from restaurants, cafes, nightclubs, bars, bus stop and a supermarket, making a stay as pleasant and varied as possible.

The gated complex features underground parking, a concierge service, security, a common swimming pool, a sauna and a gym. Additionally, private access to a sandy beach is an undeniable advantage for every resident. This cozy apartment offers 45 square meters of living space plus a 3 square meter balcony. It features a compact kitchen combined with a sitting area, a bedroom, and a bathroom with a sh...

## **Estate on map:**