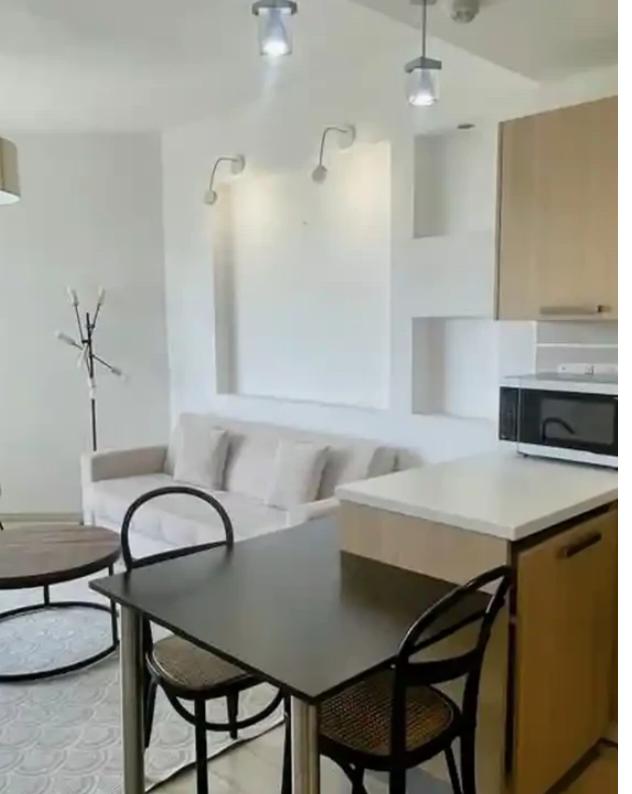

The gated complex features underground parking, a concierge service, security, a common swimming pool, a sauna and a gym. Additionally, private access to a sandy beach is an undeniable advantage for every resident. This cozy apartment offers 45 square meters of living space plus a 3 square meter balcony. It features a compact kitchen combined with a sitting area, a bedroom, and a bathroom with a sh...