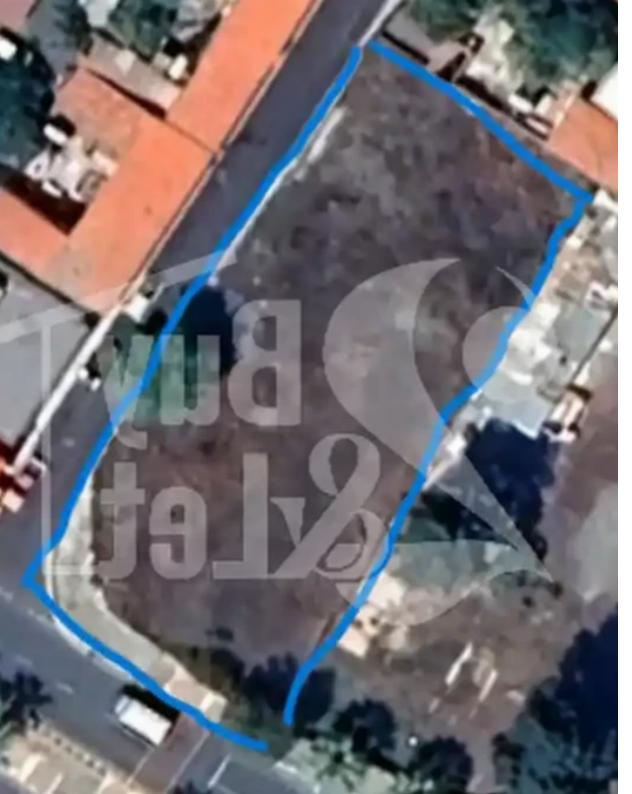

## Commercial land 986 m<sup>2</sup> €2.100.000

Limassol, Waterboard-Fragklinou-Rousvelt-St-Agios-Ioannis-3012 , Cyprus

**Offered at:** €2,100,000

**Estate ID:** 48997

**Ref:** ba5292047

Total plot's-land's area: 986 m²

Available from: 2024-07-09

Offered at: 2,100,000

Type: Commercia

Prime investment opportunity: a 986sqm plot comprising two sections – Plot 450 (residential) and Plot 266 (commercial). Located just 200m from Limassol Marina, this property offers unparalleled potential for both residential and corporate ventures. The central location in the vibrant heart of Limassol ensures excellent visibility and accessibility, making it ideal for businesses seeking a strategic presence in the bustling city center. Partial exchange may be considered. Don't miss out on this lucrative opportunity in one of Cyprus's most dynamic locations. Contact us for more details....