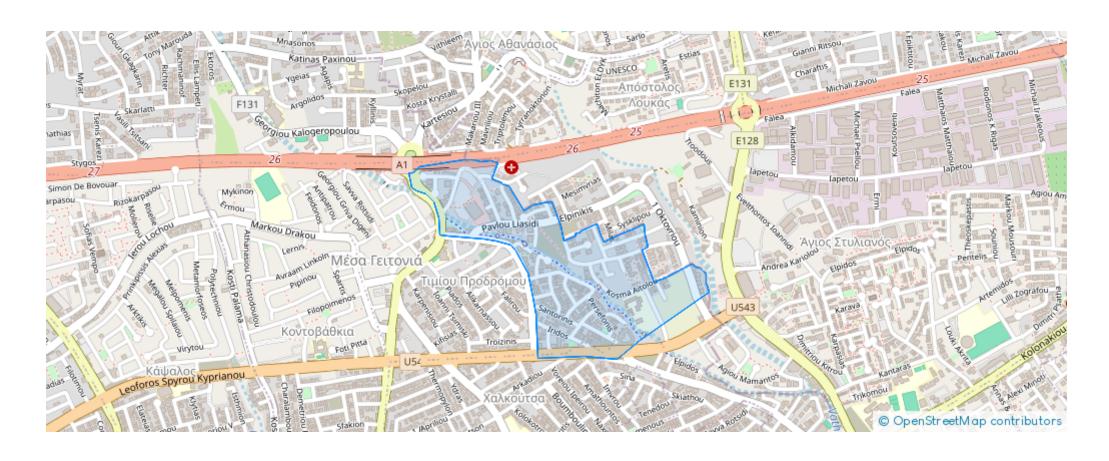

## 2-bedroom apartment f?r s?le €440.000

Limassol, Super-Home-Center-Timou-Prodromou-Mesa-Geitonia-4004, Cyprus

**Offered at:** € 440,000

**Estate ID:** 49090

**Ref:** ba5298048











NET internal area: 120



Bathrooms: 2



Bedrooms: 2



Parking spaces: Covered cars



Available from: 2024-07-09



Offered at: 440,000



Type: Apartment

Brand new apartment, never lived in, constructed about 10 years ago available for resale in Potamos Germasogia. NO VAT!!! - 2 Bedrooms - 2

Bathrooms - 120 sqm covered area - Small apartment block with only 5 apartments - Located in Potamos Germasogeia within walking distance to the beach - Provisions for AC's...

## **Estate on map:**