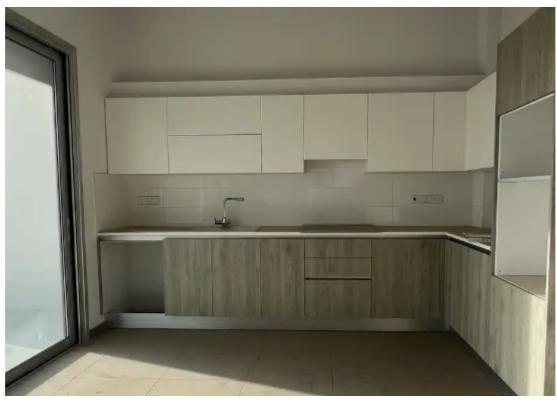

## 2-bedroom apartment f?r s?le €440.000

Limassol, Super-Home-Center-Timou-Prodromou-Mesa-Geitonia-4004, Cyprus

**Offered at:** € 440,000

**Estate ID:** 49090

**Ref:** ba5298048

NET internal area: 120

Bathrooms: 2

Bedrooms: 2

Parking spaces: Covered cars

Available from: 2024-07-09

Offered at: 440,000

Type: Apartment

Brand new apartment, never lived in, constructed about 10 years ago available for resale in Potamos Germasogia. NO VAT!!! - 2 Bedrooms - 2

Bathrooms - 120 sqm covered area - Small apartment block with only 5 apartments - Located in Potamos Germasogeia within walking distance to the beach - Provisions for AC's...