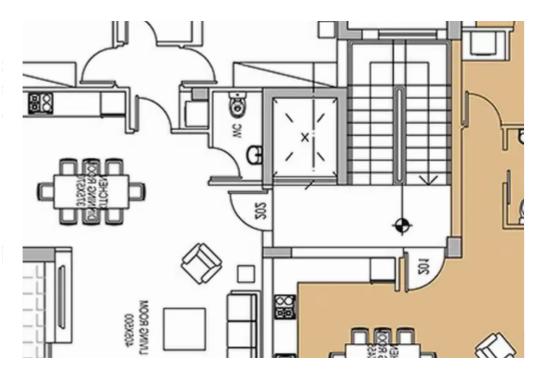

## 2-bedroom apartment f?r s?le €440.000

Limassol, Super-Home-Center-Timou-Prodromou-Mesa-Geitonia-4004, Cyprus

**Offered at:** € 440,000

**Estate ID:** 49090

**Ref:** ba5298048

NET internal area: 120

Bathrooms: 2

Bedrooms: 2

Parking spaces: Covered cars

Available from: 2024-07-09

Offered at: 440,000

Type: Apartment

Brand new apartment, never lived in, constructed about 10 years ago available for resale in Potamos Germasogia. NO VAT!!! - 2 Bedrooms - 2

Bathrooms - 120 sqm covered area - Small apartment block with only 5 apartments - Located in Potamos Germasogeia within walking distance to the beach - Provisions for AC's...