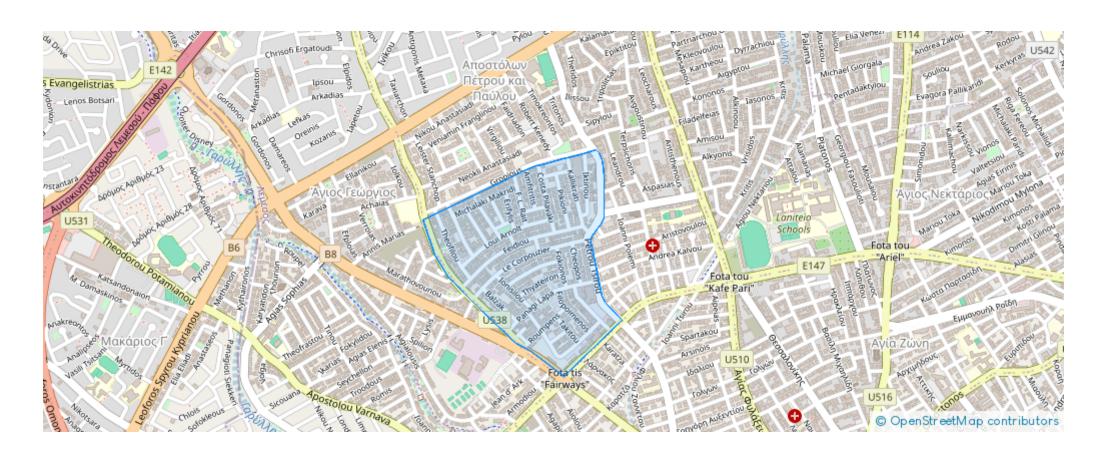

lable from: 2024-07-10



Offered at: 680,00



Type: Office



Year of build: 2012

Introducing an elegant whole-floor office situated in the sought-after Petrou & part of Limassol. Strategically positioned on a prime commercial corner in a bustling part of the city, this office is conveniently located just 10 minutes from the city centre and 2 minutes from the highway. It boasts a wide frontage on a popular street with heavy traffic, making it highly visible and accessible. Its strategic proximity to banks, shops, restaurants, and schools enhances its appeal for diverse business opportunities, ensuring convenience and accessibility for both clients and employees alike. The office includes two underground parking spots. It features a well-appointed kitchen, rai...

## **Estate on map:**