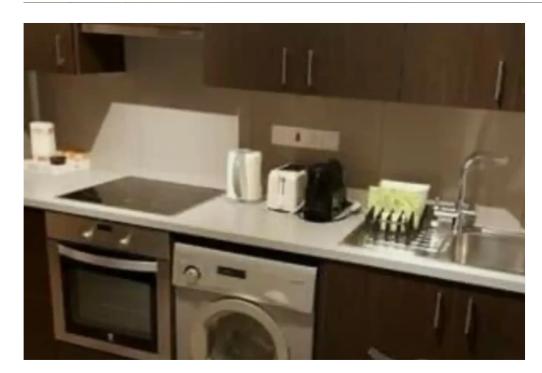

Parking spaces: Covered cars

Available from: 2024-07-10

Offered at: 1,200

Type: Apartment

Cozy Studio apartment in city center. (near Limassol Old Hospital) Interior designed apartment, fully renovated, including all electrical appliances and furniture. A private covered parking and a storage are also available for this apartment. Balcony included. Centrally located within walking distance from Limassol Marina, Anexartisias str. shopping centre, Molos Beach Park, Medieval Castle, university, restaurants, bars& beach. The space is new, clean, neat and comfortable. The apartment situated in a modern building block with private parking. 38sqm 6sqm 2nd floor Price includes Internet and Building Common Expenses....