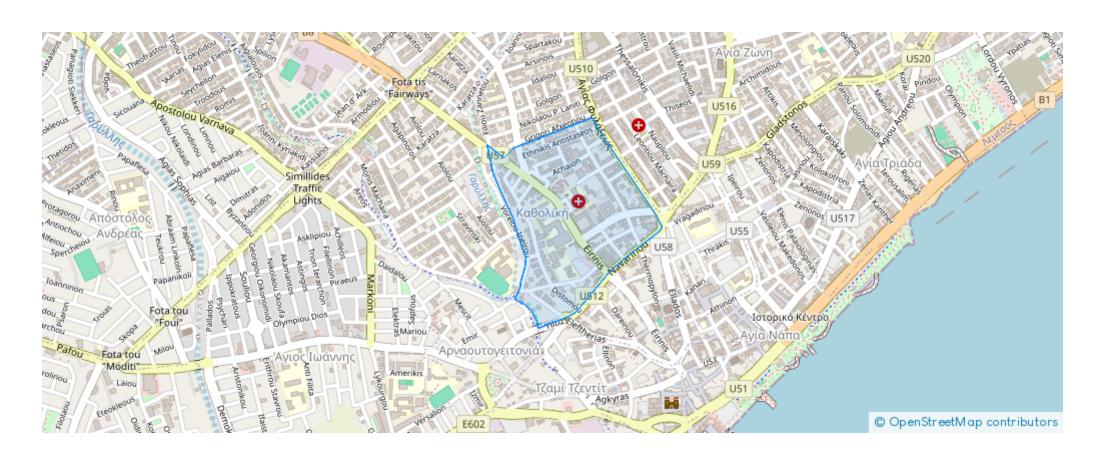

al area: 38



Bathrooms: 1



Bedrooms: 0



Parking spaces: Covered cars



Available from: 2024-07-10



Offered at: 1,200



Type: Apartment

Cozy Studio apartment in city center. (near Limassol Old Hospital) Interior designed apartment, fully renovated, including all electrical appliances and furniture. A private covered parking and a storage are also available for this apartment. Balcony included. Centrally located within walking distance from Limassol Marina, Anexartisias str. shopping centre, Molos Beach Park, Medieval Castle, university, restaurants, bars& beach. The space is new, clean, neat and comfortable. The apartment situated in a modern building block with private parking. 38sqm 6sqm 2nd floor Price includes Internet and Building Common Expenses....

## **Estate on map:**