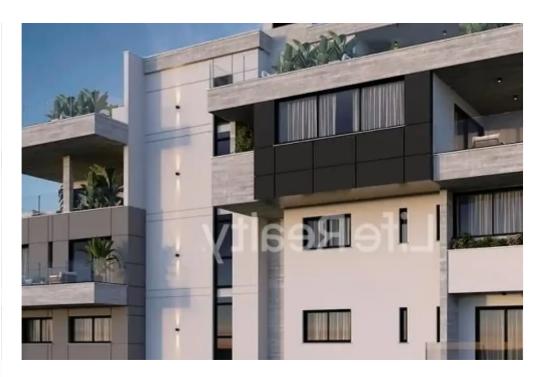

## 2-bedroom penthouse f?r s?le €365.000

Limassol, Agios-Panteleimon-School-Agia-Phyla-Agia-Fylaxis-3116, Cyprus

**Offered at:** € 365,000

**Estate ID:** 49423

**Ref:** ba5334843

NET internal area: 75

Bathrooms: 4

Bedrooms: 2

Parking spaces: Covered cars

Available from: 2024-07-10

Offered at: 365,000

Type: **Penthouse** 

""""Introducing this remarkable three-floor building, featuring six apartments and two penthouses, situated in the desirable neighborhood of Panthea in Limassol. Ideally positioned, it is just an 2-minute drive from the highway and 10 minute drive from the Limassol city center. This penthouse boasts high-quality finishes and luxurious facilities, offering both renters and potential buyers a unique opportunity to reside in a beautiful and upscale area. The building is conveniently located close to schools, banks, and markets, ensuring effortless everyday living. With its exceptional features and amenities, these penthouse guarantees a luxurious living experience and a high-quality lifest...