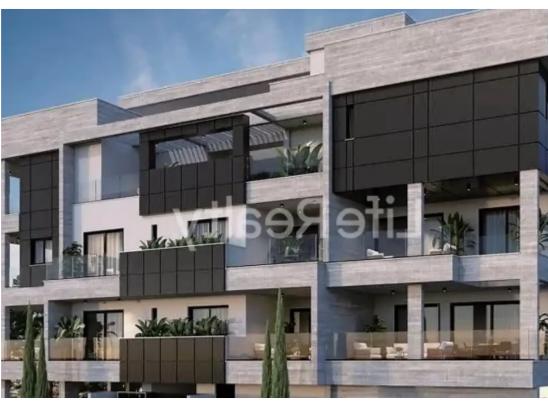

## 2-bedroom penthouse f?r s?le €365.000

Limassol, Agios-Panteleimon-School-Agia-Phyla-Agia-Fylaxis-3116, Cyprus

**Offered at:** € 365,000

**Estate ID:** 49423

**Ref:** ba5334843

NET internal area: 75

Bathrooms: 4

Bedrooms: 2

Parking spaces: Covered cars

Available from: 2024-07-10

Offered at: 365,000

Type: **Penthouse** 

""""Introducing this remarkable three-floor building, featuring six apartments and two penthouses, situated in the desirable neighborhood of Panthea in Limassol. Ideally positioned, it is just an 2-minute drive from the highway and 10 minute drive from the Limassol city center. This penthouse boasts high-quality finishes and luxurious facilities, offering both renters and potential buyers a unique opportunity to reside in a beautiful and upscale area. The building is conveniently located close to schools, banks, and markets, ensuring effortless everyday living. With its exceptional features and amenities, these penthouse guarantees a luxurious living experience and a high-quality lifest...