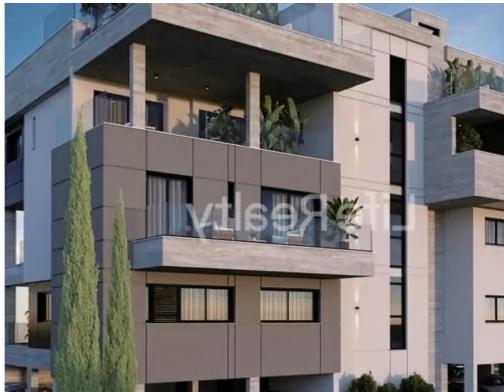

## 2-bedroom penthouse f?r s?le €365.000

Limassol, Agios-Panteleimon-School-Agia-Phyla-Agia-Fylaxis-3116, Cyprus

**Offered at:** € 365,000

**Estate ID:** 49423

**Ref:** ba5334843

NET internal area: 75

Bathrooms: 4

Bedrooms: 2

Parking spaces: Covered cars

Available from: 2024-07-10

Offered at: 365,000

Type: **Penthouse** 

""""Introducing this remarkable three-floor building, featuring six apartments and two penthouses, situated in the desirable neighborhood of Panthea in Limassol. Ideally positioned, it is just an 2-minute drive from the highway and 10 minute drive from the Limassol city center. This penthouse boasts high-quality finishes and luxurious facilities, offering both renters and potential buyers a unique opportunity to reside in a beautiful and upscale area. The building is conveniently located close to schools, banks, and markets, ensuring effortless everyday living. With its exceptional features and amenities, these penthouse guarantees a luxurious living experience and a high-quality lifest...