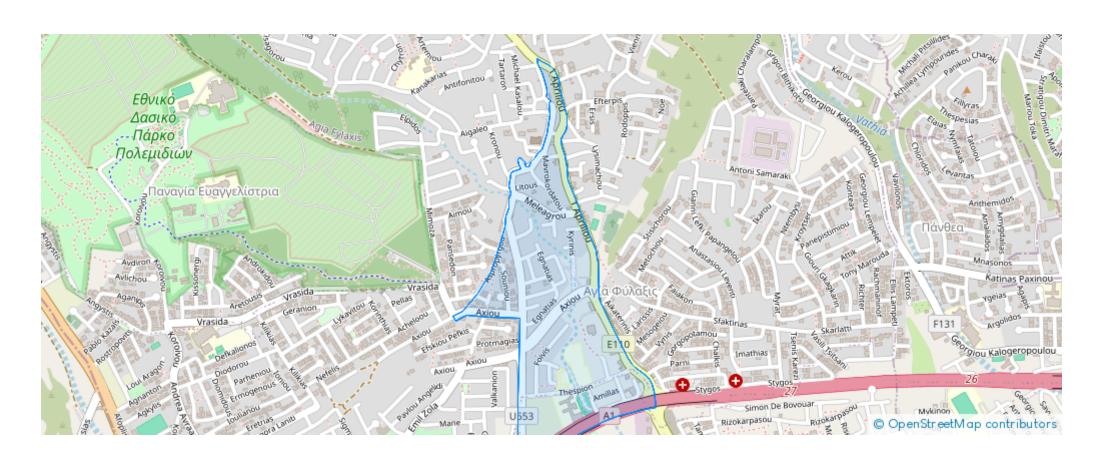

Available from: 2024-07-10



Offered at: 365,000



Type: **Penthouse** 

""""Introducing this remarkable three-floor building, featuring six apartments and two penthouses, situated in the desirable neighborhood of Panthea in Limassol. Ideally positioned, it is just an 2-minute drive from the highway and 10 minute drive from the Limassol city center. This penthouse boasts high-quality finishes and luxurious facilities, offering both renters and potential buyers a unique opportunity to reside in a beautiful and upscale area. The building is conveniently located close to schools, banks, and markets, ensuring effortless everyday living. With its exceptional features and amenities, these penthouse guarantees a luxurious living experience and a high-quality lifest...

## **Estate on map:**