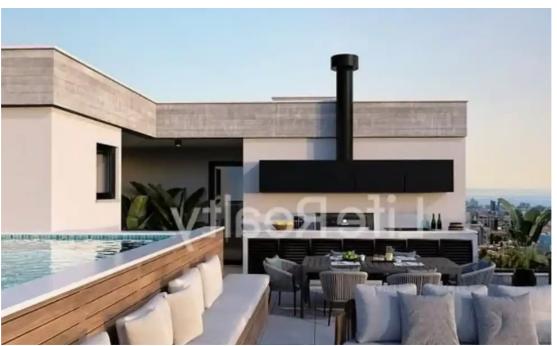

## 2-bedroom penthouse f?r s?le €365.000

Limassol, Agios-Panteleimon-School-Agia-Phyla-Agia-Fylaxis-3116, Cyprus

**Offered at:** € 365,000

**Estate ID:** 49423

**Ref:** ba5334843

NET internal area: 75

Bathrooms: 4

Bedrooms: 2

Parking spaces: Covered cars

Available from: 2024-07-10

Offered at: 365,000

Type: **Penthouse** 

""""Introducing this remarkable three-floor building, featuring six apartments and two penthouses, situated in the desirable neighborhood of Panthea in Limassol. Ideally positioned, it is just an 2-minute drive from the highway and 10 minute drive from the Limassol city center. This penthouse boasts high-quality finishes and luxurious facilities, offering both renters and potential buyers a unique opportunity to reside in a beautiful and upscale area. The building is conveniently located close to schools, banks, and markets, ensuring effortless everyday living. With its exceptional features and amenities, these penthouse guarantees a luxurious living experience and a high-quality lifest...