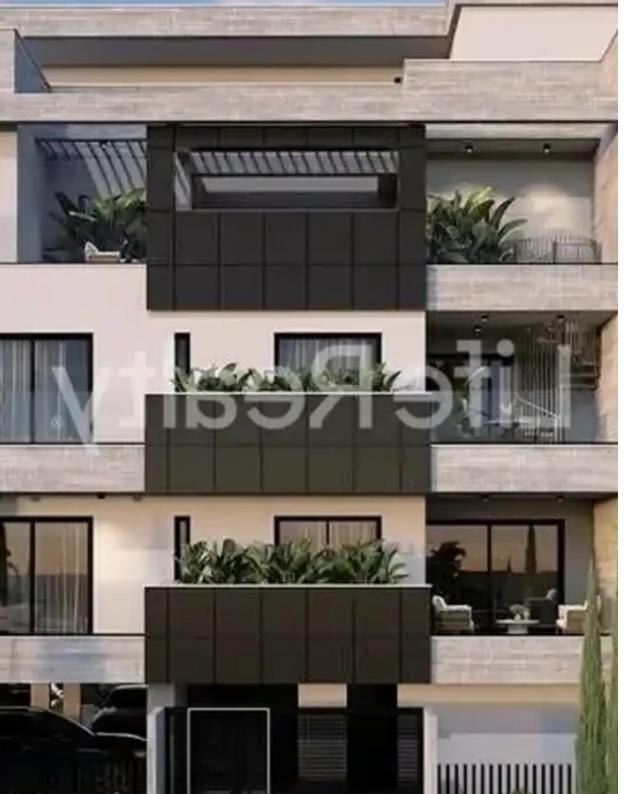

## 2-bedroom penthouse f?r s?le €365.000

Limassol, Agios-Panteleimon-School-Agia-Phyla-Agia-Fylaxis-3116, Cyprus

**Offered at:** € 365,000

**Estate ID:** 49423

**Ref:** ba5334843

NET internal area: 75

Bathrooms: 4

Bedrooms: 2

Parking spaces: Covered cars

Available from: 2024-07-10

Offered at: 365,000

Type: **Penthouse** 

""""Introducing this remarkable three-floor building, featuring six apartments and two penthouses, situated in the desirable neighborhood of Panthea in Limassol. Ideally positioned, it is just an 2-minute drive from the highway and 10 minute drive from the Limassol city center. This penthouse boasts high-quality finishes and luxurious facilities, offering both renters and potential buyers a unique opportunity to reside in a beautiful and upscale area. The building is conveniently located close to schools, banks, and markets, ensuring effortless everyday living. With its exceptional features and amenities, these penthouse guarantees a luxurious living experience and a high-quality lifest...