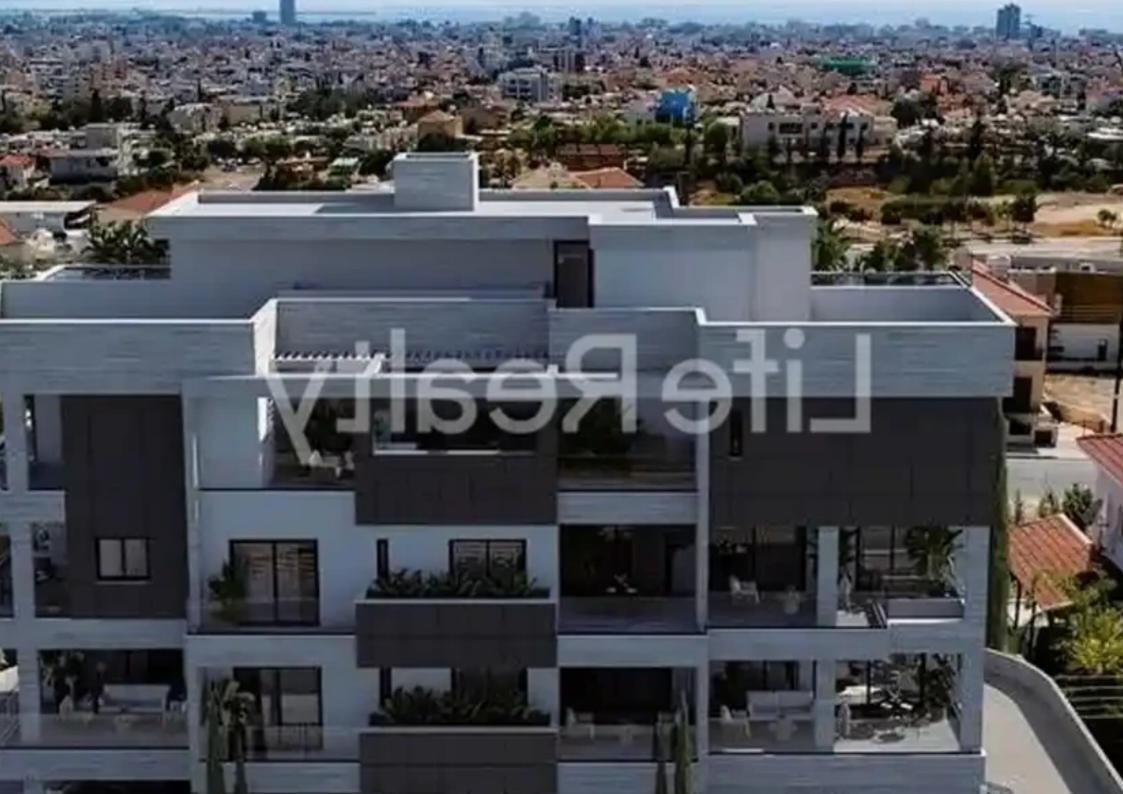

## 2-bedroom penthouse f?r s?le €365.000

Limassol, Agios-Panteleimon-School-Agia-Phyla-Agia-Fylaxis-3116, Cyprus

**Offered at:** € 365,000

**Estate ID:** 49423

**Ref:** ba5334843

NET internal area: 75

Bathrooms: 4

Bedrooms: 2

Parking spaces: Covered cars

Available from: 2024-07-10

Offered at: 365,000

Type: **Penthouse** 

""""Introducing this remarkable three-floor building, featuring six apartments and two penthouses, situated in the desirable neighborhood of Panthea in Limassol. Ideally positioned, it is just an 2-minute drive from the highway and 10 minute drive from the Limassol city center. This penthouse boasts high-quality finishes and luxurious facilities, offering both renters and potential buyers a unique opportunity to reside in a beautiful and upscale area. The building is conveniently located close to schools, banks, and markets, ensuring effortless everyday living. With its exceptional features and amenities, these penthouse guarantees a luxurious living experience and a high-quality lifest...