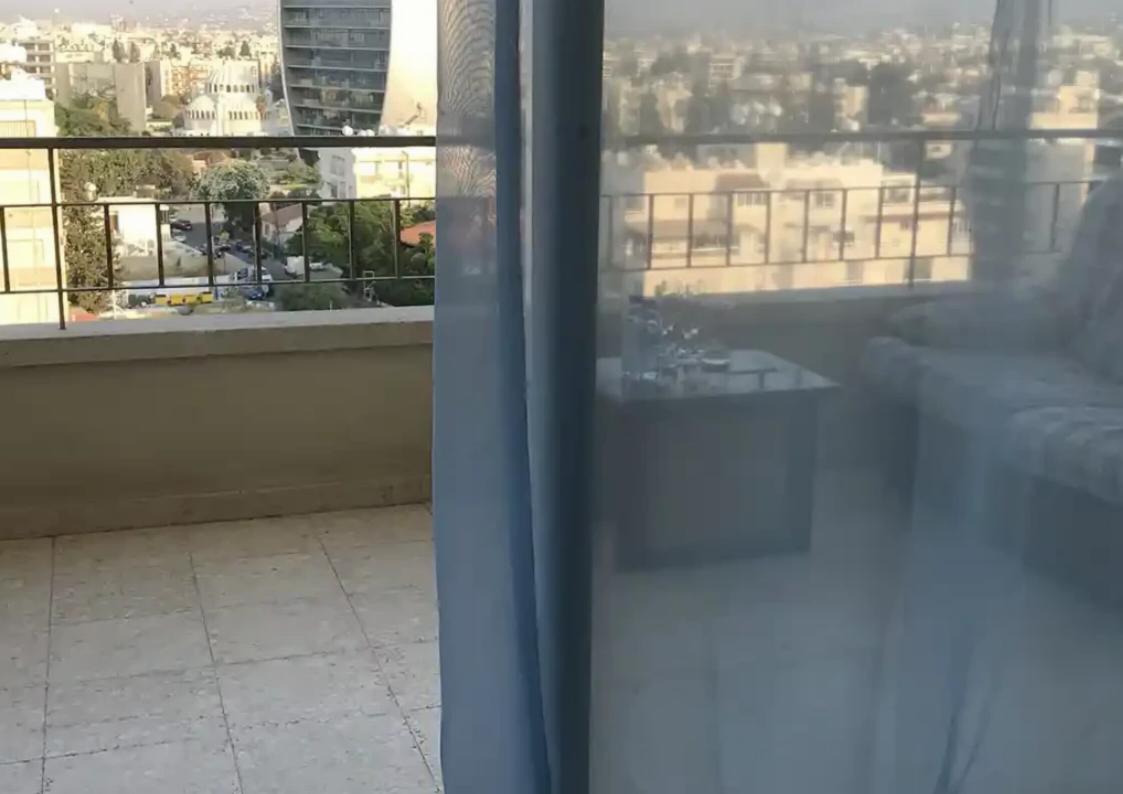

Bedrooms: 2

Parking spaces: Uncovered cars

Available from: 2024-07-10

Offered at: 350,000

Type: Apartment

2 bedroom apartment (living room and two bedrooms), center of Limassol (Cyprus), 110 m2, ceilings 3 meters, 9th floor, only 2 apartments on the floor, first line - sea view, windows facing three sides, two verandas, air conditioners, furniture, private parking with a barrier, intercom, internet. The apartment has been redecorated, parquet flooring in the hall and bedrooms, granite in the hallway and kitchen. The house is after a major overhaul (the facades are plastered with a coating with a self-cleaning system, the entrances are painted, the water and sewer pipes are replaced, new elevators are installed). First line from the sea, in the heart of Limassol, 5 meters from the sandy beach. Ne...