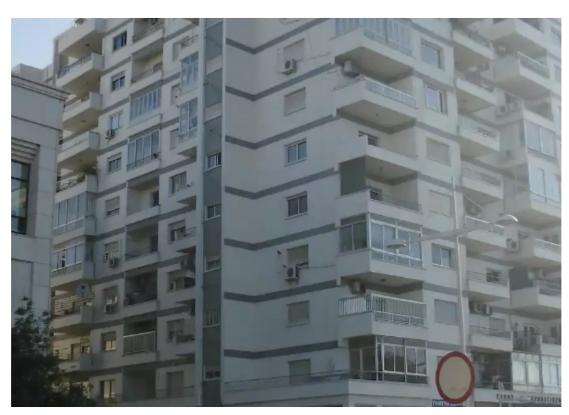

Bedrooms: 2

Parking spaces: Uncovered cars

Available from: 2024-07-10

Offered at: 350,000

Type: Apartment

2 bedroom apartment (living room and two bedrooms), center of Limassol (Cyprus), 110 m2, ceilings 3 meters, 9th floor, only 2 apartments on the floor, first line - sea view, windows facing three sides, two verandas, air conditioners, furniture, private parking with a barrier, intercom, internet. The apartment has been redecorated, parquet flooring in the hall and bedrooms, granite in the hallway and kitchen. The house is after a major overhaul (the facades are plastered with a coating with a self-cleaning system, the entrances are painted, the water and sewer pipes are replaced, new elevators are installed). First line from the sea, in the heart of Limassol, 5 meters from the sandy beach. Ne...