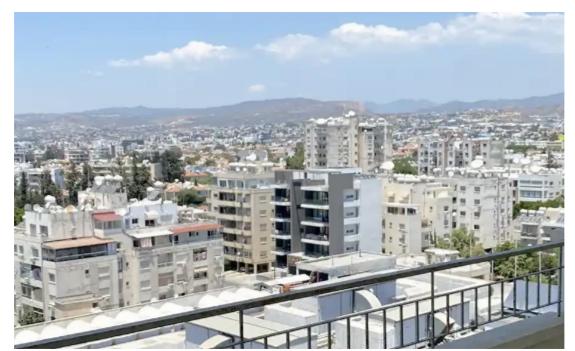

Bedrooms: 2

Parking spaces: Uncovered cars

Available from: 2024-07-10

Offered at: 350,000

Type: Apartment

2 bedroom apartment (living room and two bedrooms), center of Limassol (Cyprus), 110 m2, ceilings 3 meters, 9th floor, only 2 apartments on the floor, first line - sea view, windows facing three sides, two verandas, air conditioners, furniture, private parking with a barrier, intercom, internet. The apartment has been redecorated, parquet flooring in the hall and bedrooms, granite in the hallway and kitchen. The house is after a major overhaul (the facades are plastered with a coating with a self-cleaning system, the entrances are painted, the water and sewer pipes are replaced, new elevators are installed). First line from the sea, in the heart of Limassol, 5 meters from the sandy beach. Ne...