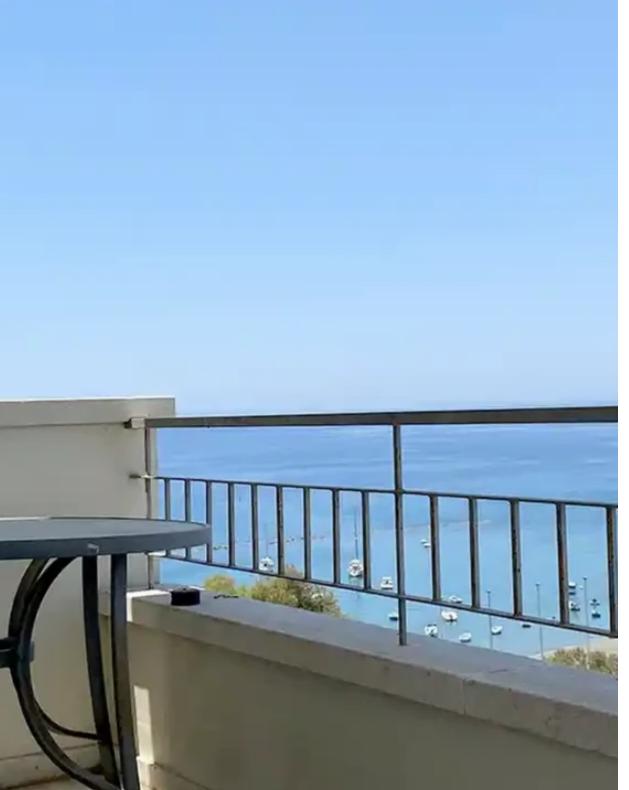

Bedrooms: 2

Parking spaces: Uncovered cars

Available from: 2024-07-10

Offered at: 350,000

Type: Apartment

2 bedroom apartment (living room and two bedrooms), center of Limassol (Cyprus), 110 m2, ceilings 3 meters, 9th floor, only 2 apartments on the floor, first line - sea view, windows facing three sides, two verandas, air conditioners, furniture, private parking with a barrier, intercom, internet. The apartment has been redecorated, parquet flooring in the hall and bedrooms, granite in the hallway and kitchen. The house is after a major overhaul (the facades are plastered with a coating with a self-cleaning system, the entrances are painted, the water and sewer pipes are replaced, new elevators are installed). First line from the sea, in the heart of Limassol, 5 meters from the sandy beach. Ne...