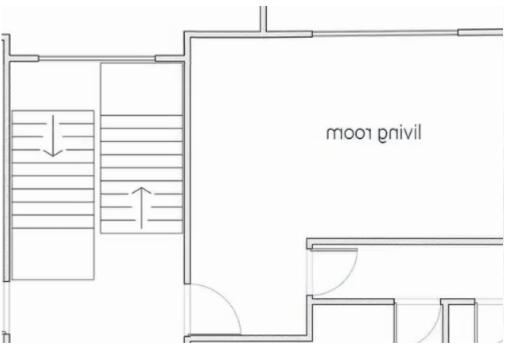

Bedrooms: 2

Parking spaces: Uncovered cars

Available from: 2024-07-10

Offered at: 350,000

Type: Apartment

2 bedroom apartment (living room and two bedrooms), center of Limassol (Cyprus), 110 m2, ceilings 3 meters, 9th floor, only 2 apartments on the floor, first line - sea view, windows facing three sides, two verandas, air conditioners, furniture, private parking with a barrier, intercom, internet. The apartment has been redecorated, parquet flooring in the hall and bedrooms, granite in the hallway and kitchen. The house is after a major overhaul (the facades are plastered with a coating with a self-cleaning system, the entrances are painted, the water and sewer pipes are replaced, new elevators are installed). First line from the sea, in the heart of Limassol, 5 meters from the sandy beach. Ne...