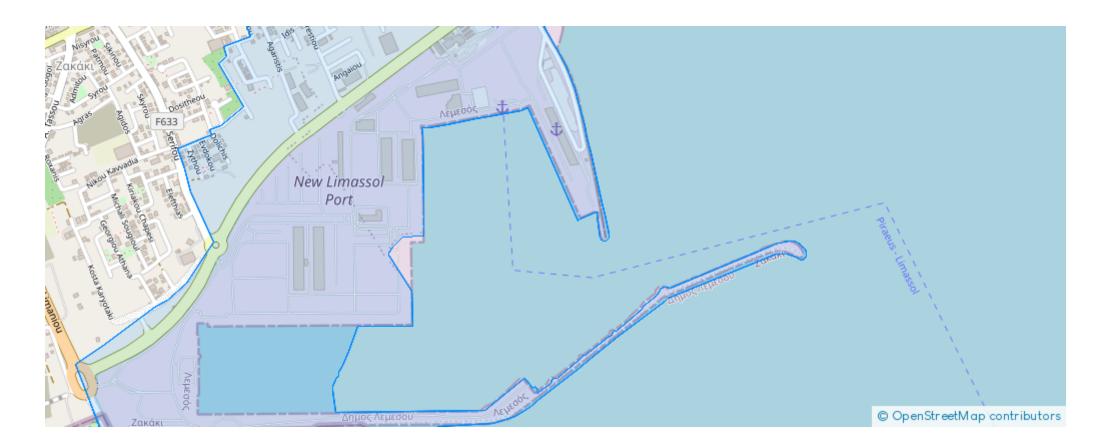

Cyprus

Offered at: €450,000 Estate ID: 49611 Ref: al2271

















The property is an 8.36% approx. share (corresponds to about 1,016sq.m.) of a commercial 65% and industrial 35% zoned field of a total of 12,166 sq.m. approximately. The property has a rectangular shape with a flat surface and is located in New Port are within Zakaki parish of Limassol. The access to the field is via two registered roads with a total frontage of approx. 250m. This land offers a strategic location close to all major amenities, making it ideal for commercial or industrial development (warehouse/ office spaces/ logistics etc.) The property abuts the road on the port roundabout and is near key attractions and business hubs, with easy access to transportation and major roads.-...

## **Estate on map:**