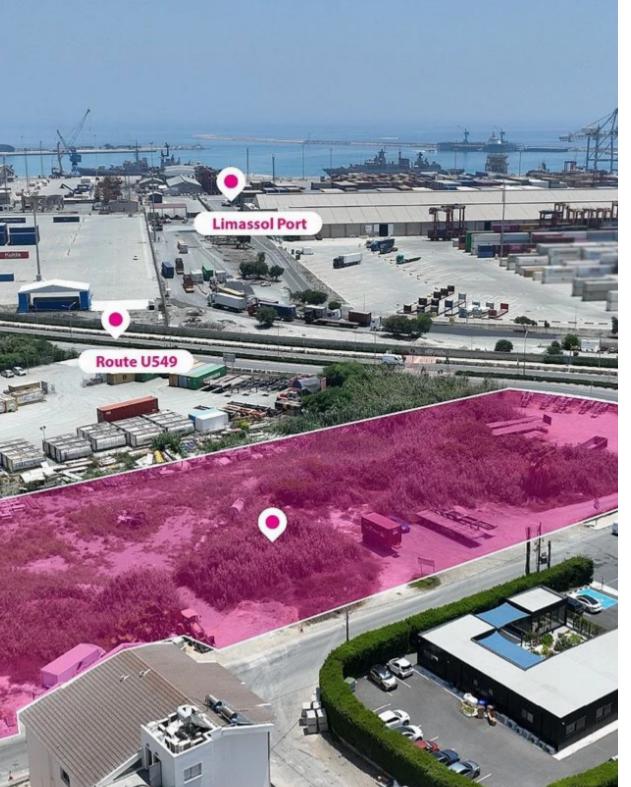

## Shared Primarily Commercial Zoned Field New Port Area

## Limassol

Limassol, New-Port-Zakaki-3045, Cyprus

Offered at: €450,000 Estate ID: 49611 Ref: al2271

The property is an 8.36% approx. share (corresponds to about 1,016sq.m.) of a commercial 65% and industrial 35% zoned field of a total of 12,166 sq.m. approximately. The property has a rectangular shape with a flat surface and is located in New Port are within Zakaki parish of Limassol. The access to the field is via two registered roads with a total frontage of approx. 250m. This land offers a strategic location close to all major amenities, making it ideal for commercial or industrial development (warehouse/ office spaces/ logistics etc.) The property abuts the road on the port roundabout and is near key attractions and business hubs, with easy access to transportation and major roads.-...

## **Estate on map:**