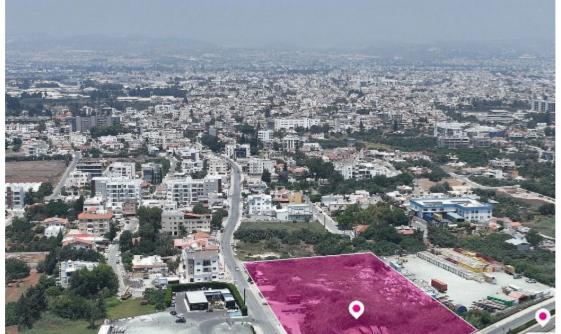

## Shared Primarily Commercial Zoned Field New Port Area

## Limassol

Limassol, New-Port-Zakaki-3045, Cyprus

Offered at: €450,000 Estate ID: 49611 Ref: al2271

The property is an 8.36% approx. share (corresponds to about 1,016sq.m.) of a commercial 65% and industrial 35% zoned field of a total of 12,166 sq.m. approximately. The property has a rectangular shape with a flat surface and is located in New Port are within Zakaki parish of Limassol. The access to the field is via two registered roads with a total frontage of approx. 250m. This land offers a strategic location close to all major amenities, making it ideal for commercial or industrial development (warehouse/ office spaces/ logistics etc.) The property abuts the road on the port roundabout and is near key attractions and business hubs, with easy access to transportation and major roads.-...

## **Estate on map:**