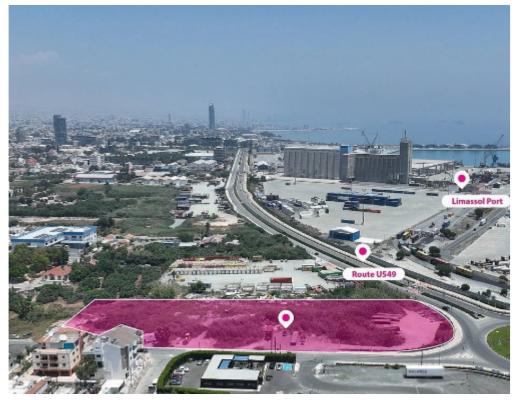

## Shared Primarily Commercial Zoned Field New Port Area

## Limassol

Limassol, New-Port-Zakaki-3045, Cyprus

Offered at: €450,000 Estate ID: 49611 Ref: al2271

The property is an 8.36% approx. share (corresponds to about 1,016sq.m.) of a commercial 65% and industrial 35% zoned field of a total of 12,166 sq.m. approximately. The property has a rectangular shape with a flat surface and is located in New Port are within Zakaki parish of Limassol. The access to the field is via two registered roads with a total frontage of approx. 250m. This land offers a strategic location close to all major amenities, making it ideal for commercial or industrial development (warehouse/ office spaces/ logistics etc.) The property abuts the road on the port roundabout and is near key attractions and business hubs, with easy access to transportation and major roads.-...

## **Estate on map:**