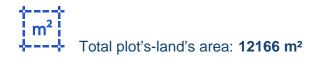

## Limassol

Limassol, New-Port-Zakaki-3045, Cyprus

Offered at: €450,000 Estate ID: 49611 Ref: al2271

The property is an 8.36% approx. share (corresponds to about 1,016sq.m.) of a commercial 65% and industrial 35% zoned field of a total of 12,166 sq.m. approximately. The property has a rectangular shape with a flat surface and is located in New Port are within Zakaki parish of Limassol. The access to the field is via two registered roads with a total frontage of approx. 250m. This land offers a strategic location close to all major amenities, making it ideal for commercial or industrial development (warehouse/ office spaces/ logistics etc.) The property abuts the road on the port roundabout and is near key attractions and business hubs, with easy access to transportation and major roads.-...