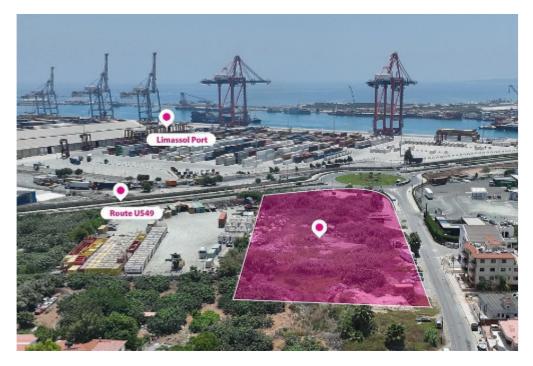

## Shared Primarily Commercial Zoned Field New Port Area

## Limassol

Limassol, New-Port-Zakaki-3045, Cyprus

Offered at: €450,000 Estate ID: 49611 Ref: al2271

The property is an 8.36% approx. share (corresponds to about 1,016sq.m.) of a commercial 65% and industrial 35% zoned field of a total of 12,166 sq.m. approximately. The property has a rectangular shape with a flat surface and is located in New Port are within Zakaki parish of Limassol. The access to the field is via two registered roads with a total frontage of approx. 250m. This land offers a strategic location close to all major amenities, making it ideal for commercial or industrial development (warehouse/ office spaces/ logistics etc.) The property abuts the road on the port roundabout and is near key attractions and business hubs, with easy access to transportation and major roads.-...

## **Estate on map:**