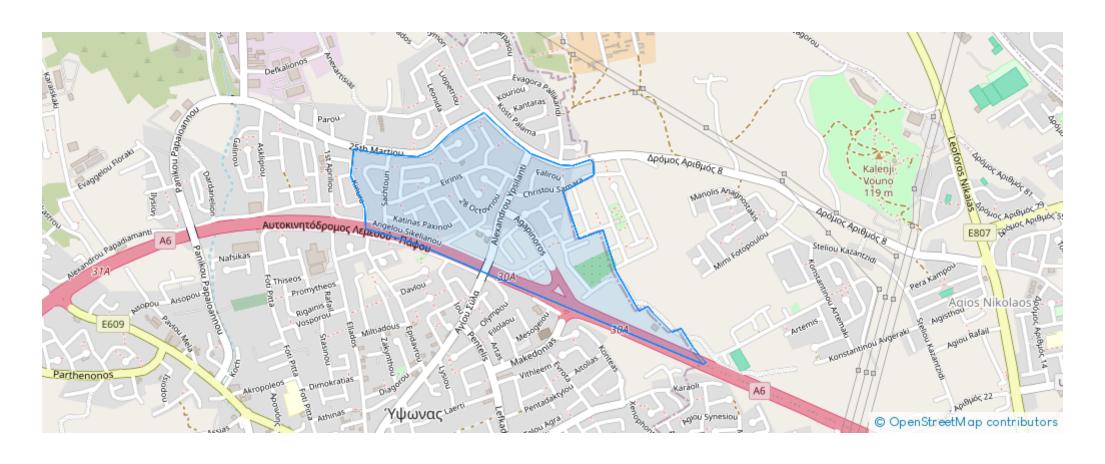

## 4-bedroom semi-detached f?r s?le €460.000

Limassol, Alexandrou-Ypsilanti-St-Ypsonas-4191, Cyprus

**Offered at:** € 460,000

**Estate ID:** 49667

**Ref:** ba5337033











NET internal area: 170



Bathrooms: 4



Bedrooms: 4



Parking spaces: Covered cars



Available from: 2024-07-11



Offered at: **460,000** 



Type: SemidetachedHouse

Semi - Furnished Construction Year: 2024 Home Office Separate Laundry Room Storage Space Air Condition Sea View Modern Design En-Suite Bathroom Electrical Appliances Shutters Areas Internal Area: 200m² Plot Area: 170m² Total Area: 200m² Energy Efficiency Grade: A...

## **Estate on map:**