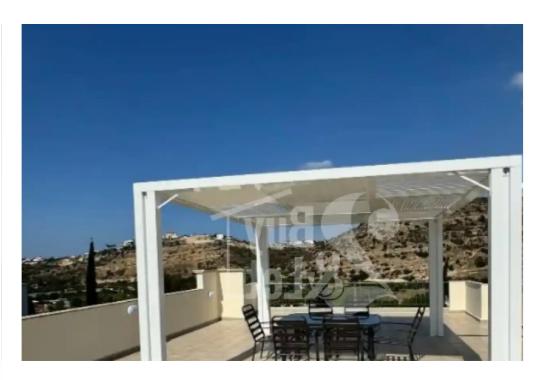

Bedrooms: 2

Parking spaces: Covered cars

Available from: 2024-07-11

Offered at: 460,000

Type: Penthouse

Fully Furnished Covered Parking: 1 Uncovered Parking: 1 Construction Year: 2011 Elevator Fireplace Mountain View Title Deed Pergola Parquet Flooring In Bedrooms Shutter Areas Internal Area: 75m² Covered Verandas: 13m² Garden Area: 91m²...