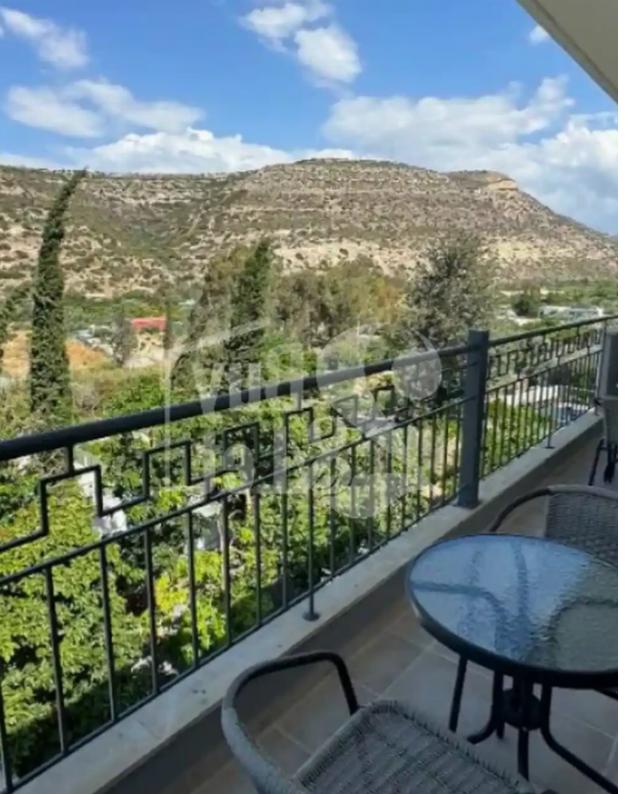

Bedrooms: 2

Parking spaces: Covered cars

Available from: 2024-07-11

Offered at: 460,000

Type: Penthouse

Fully Furnished Covered Parking: 1 Uncovered Parking: 1 Construction Year: 2011 Elevator Fireplace Mountain View Title Deed Pergola Parquet Flooring In Bedrooms Shutter Areas Internal Area: 75m² Covered Verandas: 13m² Garden Area: 91m²...