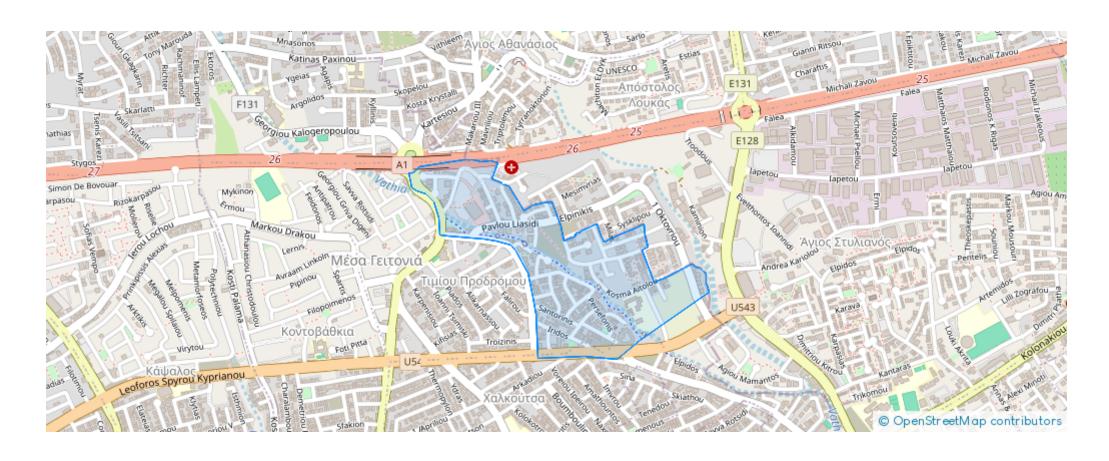

## 2-bedroom penthouse f?r s?le €460.000

Limassol, Super-Home-Center-Timou-Prodromou-Mesa-Geitonia-4004, Cyprus

**Offered at:** € 460,000

**Estate ID:** 49737

**Ref:** ba5335416











NET internal area: 179



Bathrooms: 1



Bedrooms: 2



Parking spaces: Covered cars



Available from: 2024-07-11



Offered at: 460,000



Type: Penthouse

Fully Furnished Covered Parking: 1 Uncovered Parking: 1 Construction Year: 2011 Elevator Fireplace Mountain View Title Deed Pergola Parquet Flooring In Bedrooms Shutter Areas Internal Area: 75m² Covered Verandas: 13m² Garden Area: 91m²...

## **Estate on map:**