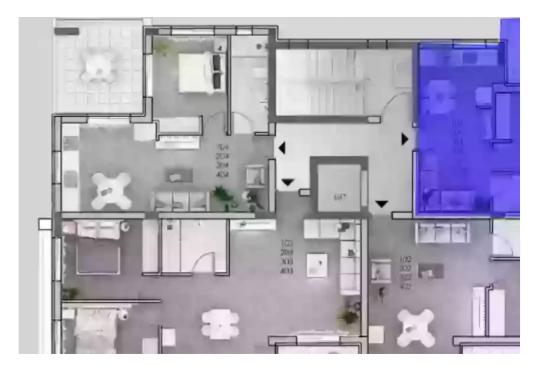

## 1 bedrooms, 50

Limassol, Trachoni-4651, Cyprus

**Offered at:** € 190,000

**Estate ID:** 49744

**Ref:** J4661L2259











NET internal area: 50



Bathrooms: 1



Bedrooms: 1



Parking spaces: 1 cars



Available from: 2024-07-11



Offered at: 190,000



Type: **Apartment** 



Veranda: 8 m²

Stylish 1-Bedroom Apartment in ITHACA 2 Residences Apartment 302 Overview Experience contemporary living at its finest with Apartment 302 at ITHACA 2 Residences. This stylish 1-bedroom, 1-bathroom apartment offers a perfect blend of luxury and comfort, making it an ideal choice for individuals or couples seeking an upscale home in Limassol. Key Features Beds: 1 Bathrooms: 1 Internal Area: 50 m² Covered Verandas: 13 m² Total Area: 76 m² Parking: 1 space Interior Highlights Apartment 302 features a well-designed layout that maximizes space and modern living: Contemporary Kitchen: Equipped with premium appliance