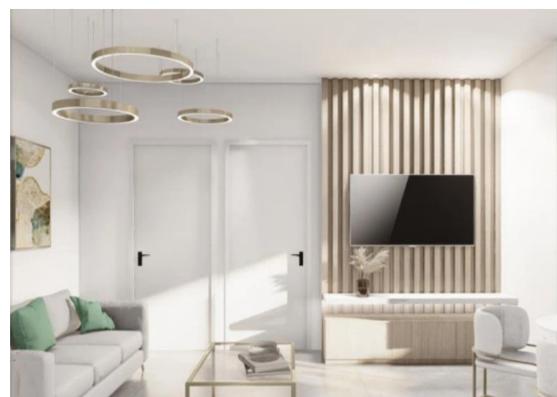

Parking spaces: 1 cars

Available from: 2024-07-11

Offered at: 190,000

Type: **Apartment** 

Veranda: 8 m²

Stylish 1-Bedroom Apartment in ITHACA 2 Residences Apartment 302 Overview Experience contemporary living at its finest with Apartment 302 at ITHACA 2 Residences. This stylish 1-bedroom, 1-bathroom apartment offers a perfect blend of luxury and comfort, making it an ideal choice for individuals or couples seeking an upscale home in Limassol. Key Features Beds: 1 Bathrooms: 1 Internal Area: 50 m² Covered Verandas: 13 m² Total Area: 76 m² Parking: 1 space Interior Highlights Apartment 302 features a well-designed layout that maximizes space and modern living: Contemporary Kitchen: Equipped with premium appliances and sleek cabinetry, perfect for culinary enthusiasts and enter...