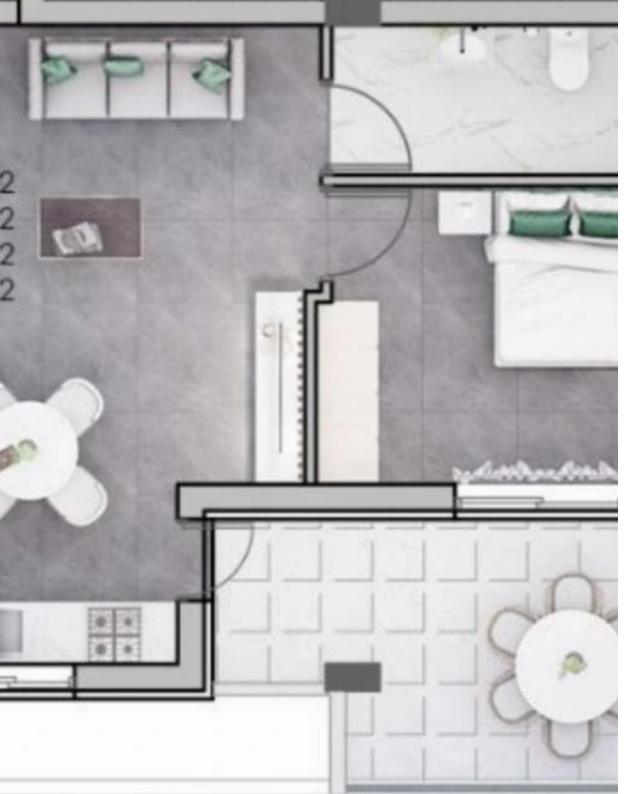

Parking spaces: 1 cars

Available from: 2024-07-11

Offered at: 190,000

Type: **Apartment** 

Veranda: 8 m²

Stylish 1-Bedroom Apartment in ITHACA 2 Residences Apartment 302 Overview Experience contemporary living at its finest with Apartment 302 at ITHACA 2 Residences. This stylish 1-bedroom, 1-bathroom apartment offers a perfect blend of luxury and comfort, making it an ideal choice for individuals or couples seeking an upscale home in Limassol. Key Features Beds: 1 Bathrooms: 1 Internal Area: 50 m² Covered Verandas: 13 m² Total Area: 76 m² Parking: 1 space Interior Highlights Apartment 302 features a well-designed layout that maximizes space and modern living: Contemporary Kitchen: Equipped with premium appliances and sleek cabinetry, perfect for culinary enthusiasts and enter...