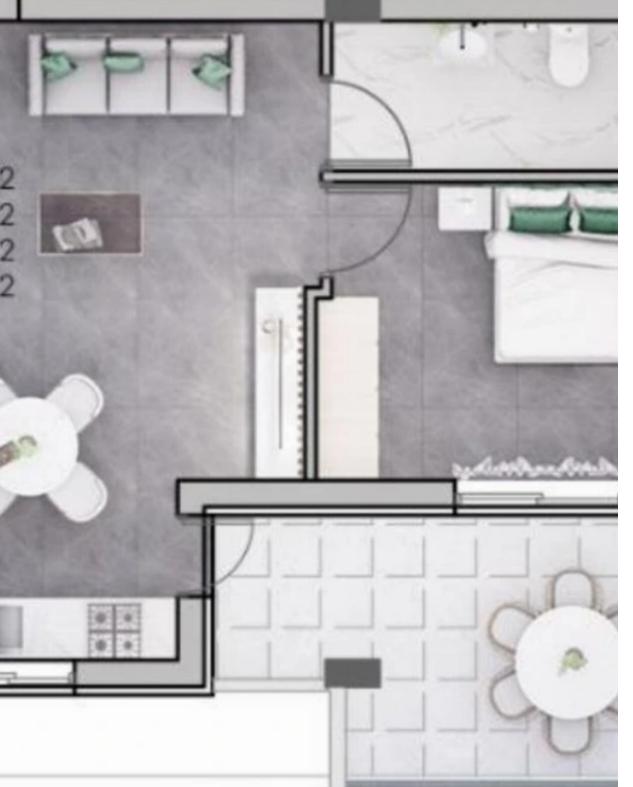

## 1 bedrooms, 50

Limassol, Trachoni-4651, Cyprus

Offered at: €185,000 Estate ID: 49748 Ref: J4661L2258

Modern 1-Bedroom Apartment in ITHACA 2 Residences Apartment 202 Overview Welcome to Apartment 202 at ITHACA 2 Residences, a modern and spacious 1-bedroom, 1-bathroom apartment. With its stylish design and prime location, this apartment is perfect for individuals or couples looking for a luxurious living experience in Limassol. Key Features Beds: 1 Bathrooms: 1 Internal Area: 50 m<sup>2</sup> Covered Verandas: 13 m<sup>2</sup> Total Area: 76 m<sup>2</sup> Parking: 1 space Interior Highlights Apartment 202 offers a thoughtfully designed layout with ample space and modern features: Contemporary Kitchen: Fully equipped with high-end appliances and sleek cabinetry, ideal for preparing meals and entertaining gu...