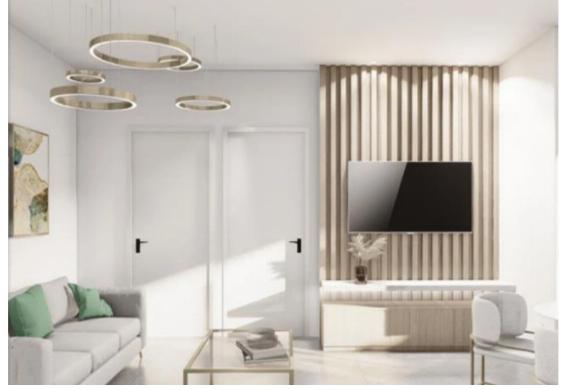

## 1 bedrooms, 50

Limassol, Trachoni-4651, Cyprus

Offered at: €185,000 Estate ID: 49748 Ref: J4661L2258

Modern 1-Bedroom Apartment in ITHACA 2 Residences Apartment 202 Overview Welcome to Apartment 202 at ITHACA 2 Residences, a modern and spacious 1-bedroom, 1-bathroom apartment. With its stylish design and prime location, this apartment is perfect for individuals or couples looking for a luxurious living experience in Limassol. Key Features Beds: 1 Bathrooms: 1 Internal Area: 50 m<sup>2</sup> Covered Verandas: 13 m<sup>2</sup> Total Area: 76 m<sup>2</sup> Parking: 1 space Interior Highlights Apartment 202 offers a thoughtfully designed layout with ample space and modern features: Contemporary Kitchen: Fully equipped with high-end appliances and sleek cabinetry, ideal for preparing meals and entertaining gu...