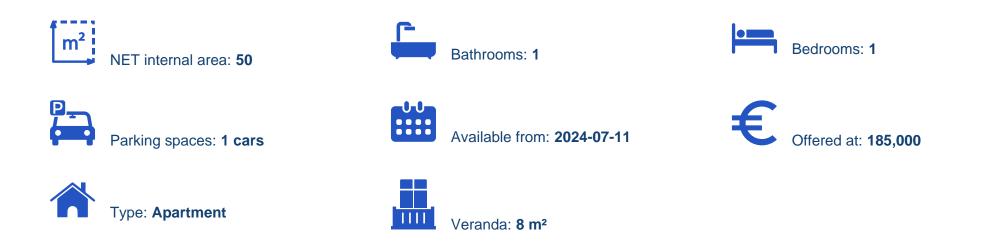

## 1 bedrooms, 50

Limassol, Trachoni-4651, Cyprus

Offered at: €185,000 Estate ID: 49748 Ref: J4661L2258

Modern 1-Bedroom Apartment in ITHACA 2 Residences Apartment 202 Overview Welcome to Apartment 202 at ITHACA 2 Residences, a modern and spacious 1-bedroom, 1-bathroom apartment. With its stylish design and prime location, this apartment is perfect for individuals or couples looking for a luxurious living experience in Limassol. Key Features Beds: 1 Bathrooms: 1 Internal Area: 50 m<sup>2</sup> Covered Verandas: 13 m<sup>2</sup> Total Area: 76 m<sup>2</sup> Parking: 1 space Interior Highlights Apartment 202 offers a thoughtfully designed layout with ample space and modern features: Contemporary Kitchen: Fully equipped with high-end appliances and sleek cabinetry, ideal for preparing meals and entertaining gu...