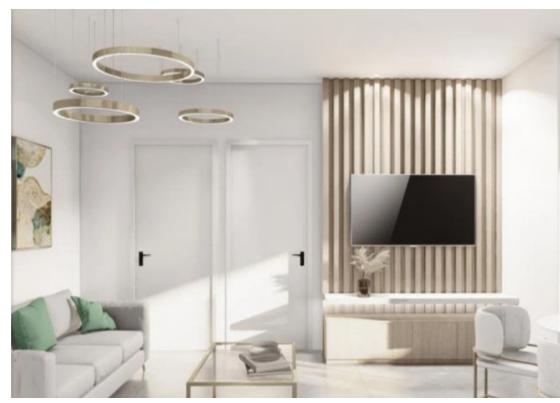

Parking spaces: 1 cars

Available from: 2024-07-11

Offered at: 145,000

Type: Apartment

Veranda: 8 m²

Charming 1-Bedroom Apartment in ITHACA 2 Residences Apartment 101 Overview Discover the perfect blend of comfort and style in Apartment 101 at ITHACA 2 Residences. This charming 1-bedroom, 1-bathroom apartment is ideal for singles or couples looking for a cozy yet luxurious living space in the vibrant city of Limassol. Key Features Beds: 1 Bathrooms: 1 Internal Area: 39 m² Covered Verandas: 8 m² Total Area: 60 m² Parking: 1 space Interior Highlights Apartment 101 offers a thoughtfully designed layout that maximizes space and functionality: Modern Kitchen: Fully equipped with high-quality appliances and stylish cabinetry, perfect for preparing meals and entertaining guests....