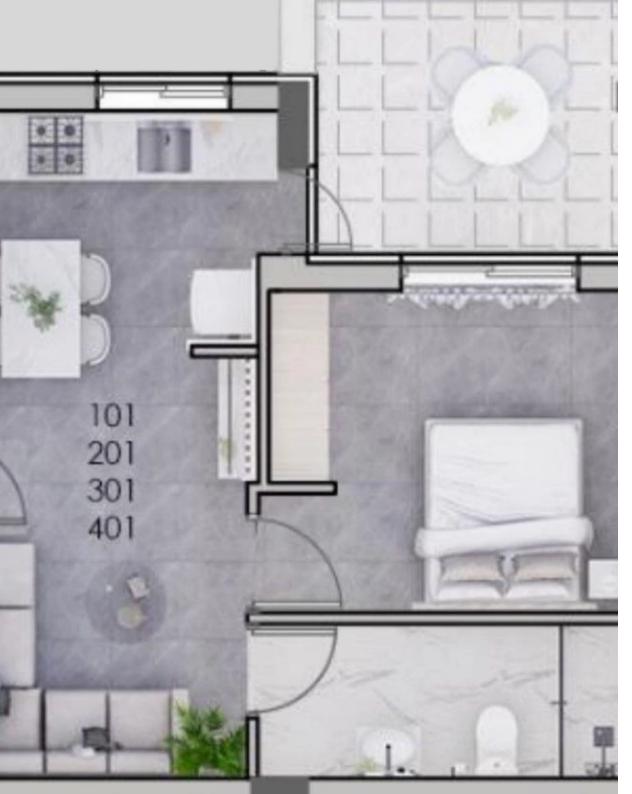

Parking spaces: 1 cars

Available from: 2024-07-11

Offered at: 145,000

Type: Apartment

Veranda: 8 m²

Charming 1-Bedroom Apartment in ITHACA 2 Residences Apartment 101 Overview Discover the perfect blend of comfort and style in Apartment 101 at ITHACA 2 Residences. This charming 1-bedroom, 1-bathroom apartment is ideal for singles or couples looking for a cozy yet luxurious living space in the vibrant city of Limassol. Key Features Beds: 1 Bathrooms: 1 Internal Area: 39 m² Covered Verandas: 8 m² Total Area: 60 m² Parking: 1 space Interior Highlights Apartment 101 offers a thoughtfully designed layout that maximizes space and functionality: Modern Kitchen: Fully equipped with high-quality appliances and stylish cabinetry, perfect for preparing meals and entertaining guests....